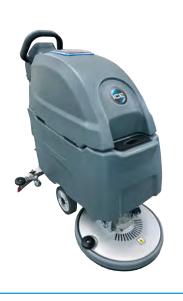

# **Traction Drive, Lithium Powered Auto Scrubber**

The i20NBVT is 20" traction drive contractor grade auto scrubber built for the person looking for great quality at a great price. It comes with a heavy duty cast aluminum deck and squeegee assembly, large and thick roto-molded tanks, and a price to get your attention.

#### **Benefits**

- Quickly change out squeegees, pads, or brushes without tools
- · Traction drive forward and reverse for efficient cleaning
- · 65 pounds of pad pressure for deep cleaning
- · Intuitive, ergonomic controls for simple operation
- Large 15-gallon solution tank improves working efficiency

## **Technical Specifications**

| Model Type               | USA                 | i20NBVT        |
|--------------------------|---------------------|----------------|
| Voltage                  | VOLT                | 24             |
| Cleaning Path            | INCH                | 20             |
| Traction Drive System    | TRACTION            | Traction Drive |
| Brush Rotation Speed     | RPM                 | 180            |
| Brush Motor              | V/WATT              | 0.75           |
| Brush Pressure           | LB                  | 65             |
| Squeegee                 | INCH                | 30             |
| Solution Tank            | GALLON              | 15             |
| Recovery Tank            | GALLON              | 17             |
| Batteries                | V/AH                | 24V / 120 AH   |
| Type Batteries           | STANDARD            | Lithium Ion    |
| Sound Level              | DBA                 | 68             |
| Weight without batteries | LB                  | 210            |
| Weight with batteries    | LB                  | 292            |
| Run Time per charge      | HOUR                | 3.5            |
| Cleaning Productivity    | FT <sup>2</sup> /HR | 19,375         |
| Sizes                    | LXWXH INCH          | 55.7x22x44.9   |
| Gradeability             | %                   | 5              |
|                          |                     |                |