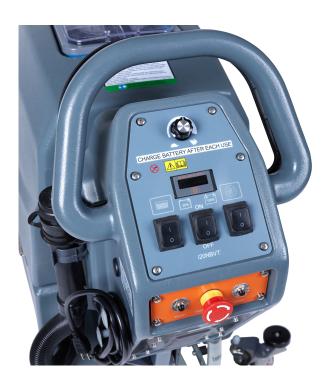

#### **Benefits**

- Quickly change out squeegees, pads, or brushes without tools
- · Traction drive forward and reverse for efficient cleaning
- · 65 pounds of pad pressure for deep cleaning
- · Intuitive, ergonomic controls for simple operation
- Large 15-gallon solution tank improves working efficiency