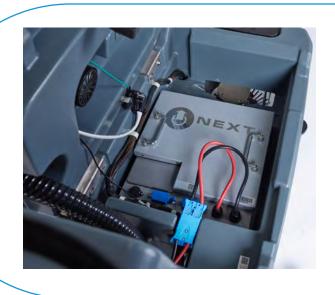

## ICE Lithium Batteries- Never Buy a Battery Again!

## **Technical Specifications**

| Model Type               | USA                 | i20NBVT        |
|--------------------------|---------------------|----------------|
| Voltage                  | VOLT                | 24             |
| Cleaning Path            | INCH                | 20             |
| Traction Drive System    | TRACTION            | Traction Drive |
| Brush Rotation Speed     | RPM                 | 180            |
| Brush Motor              | V/WATT              | 0.75           |
| Brush Pressure           | LB                  | 65             |
| Squeegee                 | INCH                | 30             |
| Solution Tank            | GALLON              | 15             |
| Recovery Tank            | GALLON              | 17             |
| Batteries                | V/AH                | 24V / 120 AH   |
| Type Batteries           | STANDARD            | Lithium Ion    |
| Sound Level              | DBA                 | 68             |
| Weight without batteries | LB                  | 210            |
| Weight with batteries    | LB                  | 292            |
| Run Time per charge      | HOUR                | 3.5            |
| Cleaning Productivity    | FT <sup>2</sup> /HR | 19,375         |
| Sizes                    | LXWXH INCH          | 55.7x22x44.9   |
| Gradeability             | %                   | 5              |
|                          |                     |                |