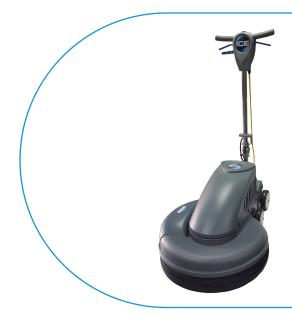

# iB2000

### **Dust Control Floor Burnisher**

The iB2000 is the ultimate burnisher for restoring floors to their rightful sheen. It comes equipped with a floating handle, LED pad pressure indication system, passive vortex dust-control system, and fold-down handle. It polishes better, lasts longer, and is very quiet at only 62 dBA. It is one of the best values on the market.

#### **Benefits**

- Powerful 1.5 hp direct-drive motor for effective highgloss floor polishing and finishing
- Floating handle and LED pad pressure indication system ensures consistent burnishing pressure
- Long life induction motor requires less maintenance
- Fold-down handle for convenient storage and transport
- Passive, vortex dust-control system contains airborne particles during burnishing and keeps area clean
- Quiet operation at only 62 dBA
- Handle-mounted circuit breaker and safety lock-out switch ensures safe operation
- Easy-to-use fingertip controls