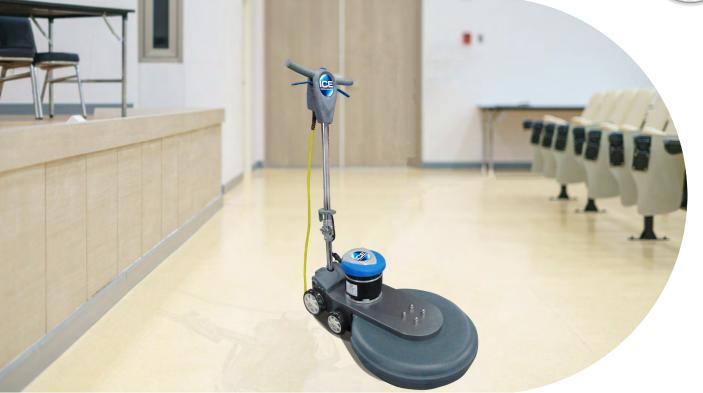

# iB1500

### **Floor Burnisher**

The iB1500 is a simple easy to use Floor Burnisher, equipped with a durable rectified AC motor. The 1.5 HP motor makes for an effective high-gloss polishing. Adjustable wheels for consistent pad pressure. Easy 1 pin foldable handle, for tight compact storage. The 50ft safety yellow extension cable included, means there will be less down time, due to the durability our extension cable provides.

#### **Benefits**

- Powerful 1.5 hp direct-drive motor for effective highgloss floor polishing and finishing
- Adjustable pad pressure system for consistent burnishing performance
- Long life induction motor requires less maintenance
- Fold-down handle for convenient storage and transport
- Quiet operation at only 62 dBA
- Handle-mounted circuit breaker and safety lock-out switch ensures safe operation
- Easy-to-use fingertip controls