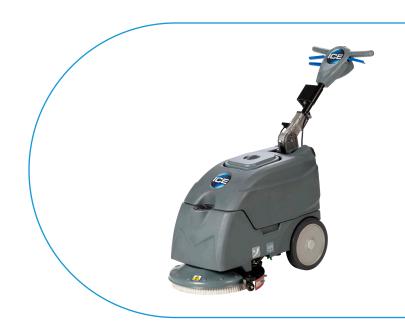

### Micro Scrubber

The all new i15B auto scrubber is the lightweight and flexible cleaning solution for cleaning small surfaces full of corners. The i15B is compact in size but big in performance. The light weight of the i15B makes it easily transportable, even by car. Provided with a gear-driven brush motor, powerful maintenance free AGM battery and the high-quality parts that make all ICE products so durable and efficient.

#### **Benefits**

- · Intuitive, ergonomic controls for simple operation
- · Gear-driven brush motor
- Easy to move squeegee for optimal dry floor performance
- · All new, lightweight and compact design
- · Large opening on recovery tank for easy cleaning
- Working efficiency up to 13,500 Ft2/hour
- · 24V/35Ah AGM batteries