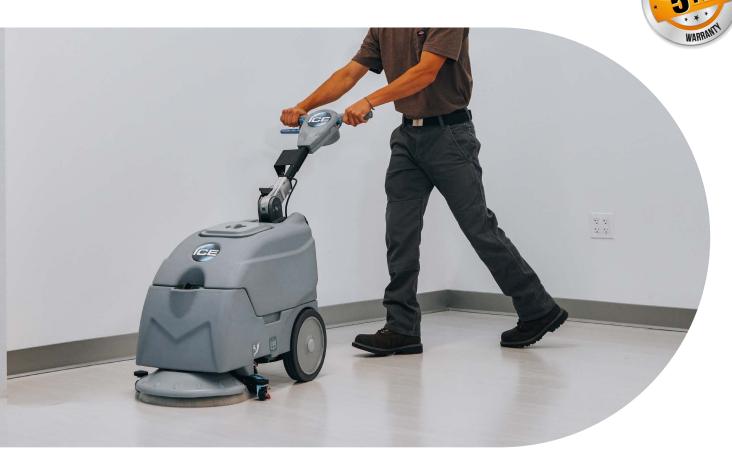

### Micro Scrubber

The all new i15B auto scrubber is the lightweight and flexible cleaning solution for cleaning small surfaces full of corners. The i15B is compact in size but big in performance. The light weight of the i15B makes it easily transportable, even by car. Provided with a gear-driven brush motor, powerful maintenance free AGM battery and the high-quality parts that make all ICE products so durable and efficient.

Downtime is wasted time. Money spent on replacement parts takes away from your bottom line. At ICE USA, we understand that you use our machines as hard as possible to do your job, and we recognize that sometimes maintenance is a necessity. That's why our auto scrubbers come with a 5 year warranty. We have faith that we provide the best equipment possible, but if anything happens— we're here for you.