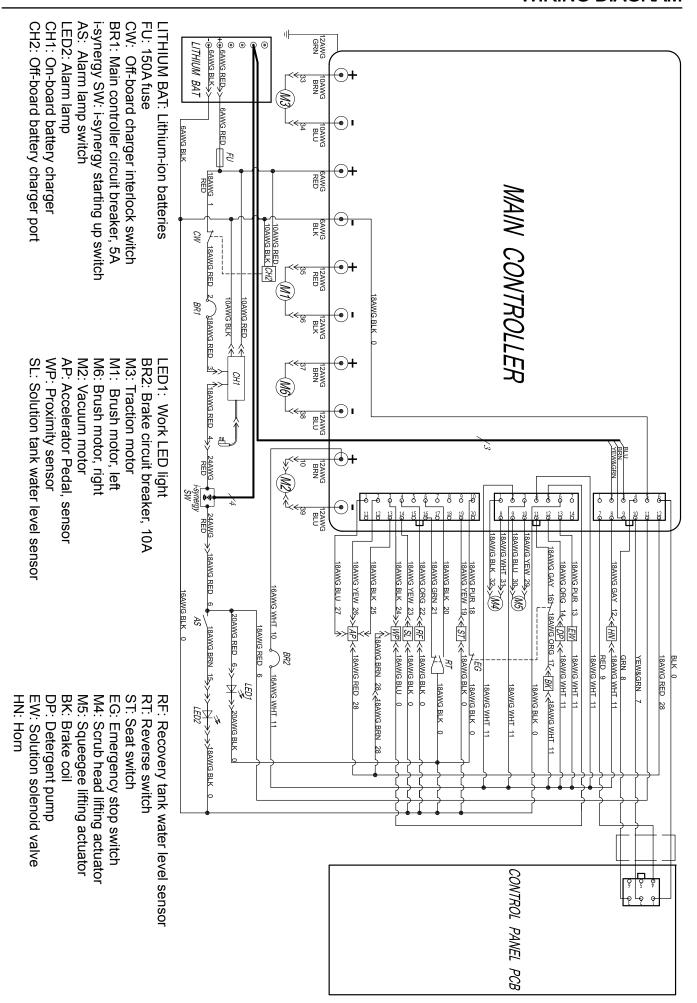

### **MAIN CONTROLLER GROUP**

#### **CONTROLLER GROUP**

| DIA<br>NO. | PART<br>NUMBER | DESCRIPTION                       | SERIAL<br>NUMBER | MACHINE<br>TYPE | NO<br>REQ'D |
|------------|----------------|-----------------------------------|------------------|-----------------|-------------|
| 1          | 1021616        | SCREW, HEX HEAD, M6×16            |                  |                 | 12          |
| 2          | 1422616        | LOCK WASHER, M6                   |                  |                 | 18          |
| 3          | 1421618        | FLAT WASHER, M6×∮18×1.6           |                  |                 | 15          |
| 4          | 8310480        | FUSE, 150A                        |                  |                 | 1           |
| 5          | 8114705        | INSULATOR                         |                  |                 | 3           |
| 6          | 8310422        | BRACKET, INSULATOR                |                  |                 | 2           |
| 7          | 8310133        | RUBBER GROMMET                    |                  |                 | 2           |
| 8          | 8310740        | CIRCUIT BREAKER, 5A               |                  |                 | 1           |
| 9          | 8014068        | CIRCUIT BREAKER, 10A              |                  |                 | 1           |
| 10         | 8310450        | BRACKET, SCRUB HEAD<br>LIFTING    |                  |                 | 1           |
| 11         | 1211330        | SCREW, PAN HEAD, M3×30            |                  |                 | 2           |
| 12         | 8310425        | BRACKET                           |                  |                 | 2           |
| 13         | 1021825        | BOLT, HEX HEAD, M8×25             |                  |                 | 5           |
| 14         | 1422821        | LOCK WASHER, M8                   |                  |                 | 5           |
| 15         | 1421828        | FLAT WASHER, M8×∮28×2.5           |                  |                 | 5           |
| 16         | 1123305        | LOCK NUT, M3                      |                  |                 | 4           |
| 17         | 1434300        | WASHER, TOOTH, M3                 |                  |                 | 4           |
| 18         | 8310423        | MICRO SWITCH                      |                  |                 | 1           |
| 19         | 1421307        | FLAT WASHER, M3×∮7×0.5            |                  |                 | 2           |
| 20         | 1211320        | SCREW, PAN HEAD, M3×20            |                  |                 | 2           |
| 21         | 8311743        | OFF BOARD CHARGER<br>SOCKET       |                  |                 | 1           |
|            | 8112030        | POWER CORD, BATTERY CHARGER, US   |                  |                 | 1           |
|            | 8112040        | POWER CORD, BATTERY CHARGER, EU   |                  |                 | 1           |
| 22         | 8112050        | POWER CORD, BATTERY CHARGER, JP   |                  |                 | 1           |
|            | 8112060        | POWER CORD, BATTERY CHARGER, CH   |                  |                 | 1           |
|            | 8112070        | POWER CORD, BATTERY CHARGER, UK   |                  |                 | 1           |
| 23         | 1123507        | LOCK NUT, M5                      |                  |                 | 8           |
| 24         | 8311720        | QQE CHARGER, 30A                  |                  |                 | 1           |
| 25         | 8311721        | BRACKET, BATTERY<br>CHARGER       |                  |                 | 2           |
| 26         | 1221512        | SCREW, HEX HEAD, M5×12            |                  |                 | 8           |
| 27         | 8310452        | BRACKET, BATTERY<br>CHARGER       |                  |                 | 1           |
| 28         | 8310790        | MAIN CONTROLLER                   |                  |                 | 1           |
| 29         | 1423612        | FLAT WASHER M6× ∮ 12×1,<br>COPPER |                  |                 | 10          |
| 30         | 1023612        | HEX BOLT M6 X 12, COPPER          |                  |                 | 10          |
| 31         | 1421510        | FLAT WASHER, M5×∮10×1.0           |                  |                 | 2           |
| 32         | 1422513        | LOCK WASHER,M5                    |                  |                 | 2           |
| 33         | 1221525        | SCREW, HEX HEAD, M5×25            |                  |                 | 2           |
| 34         | 8311722        | QQE CHARGER REPAIR KIT            | 0~100221         | RS32L           | 1           |
| 34         | 0311722        | QQL OHANGEN NEFAIN KIT            | 0~100110         | RS26L           | '           |

NOTE: **#34 8311722 QQE CHARGER REPAIR KIT** includes chargers,adapter plates,screws and nuts. Only machines within the above serial number range are required to purchase the kit, and machines outside the range can purchase **#24 8311720 QQE CHARGER,30A** separately.