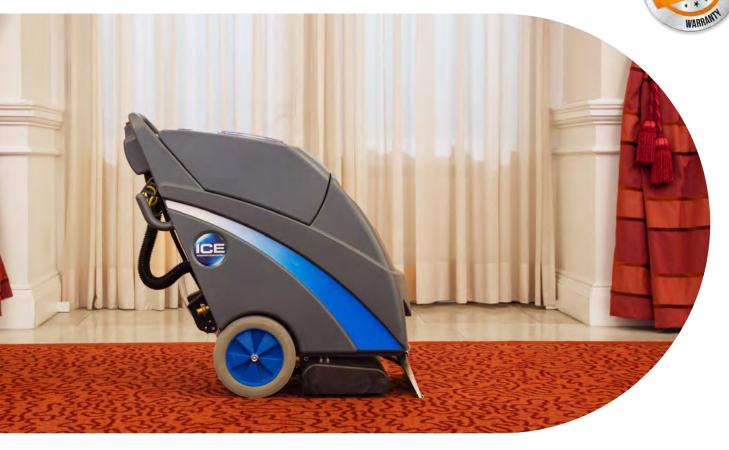

# iE410

## **Carpet Extractor**

The iE410 self-contained carpet extractor is the perfect combination of our industry experience and knowledge. It simultaneously balances 100 psi of solution pressure, chevron-brush agitation, and powerful vacuuming for deep carpet cleaning. This compact extractor is built to last with a stainless-steel vacuum shoe and stainless quick-disconnect spray jets and a 5-year motor warranty. Its 3-stage tangential vacuum motor leaves carpet clean and virtually dry. With 10" stair-climbing wheels, the iE410 maneuvers and transports well.

#### **Benefits**

- · Efficient, self-contained, one-pass carpet cleaning
- Stainless steel vacuum shoe and twist-lock spray jets for heavy daily use
- Easy-to use fingertip controls
- Compact design and 10" stair climbing wheels for increased maneuverability
- 3-stage tangential vacuum motor for optimal water recovery
- $\cdot$  Large chevron pattern brush for best soil removal
- $\cdot\;$  Well-balanced tanks for safe and comfortable operation
- Large recovery tank window to monitor water level easily