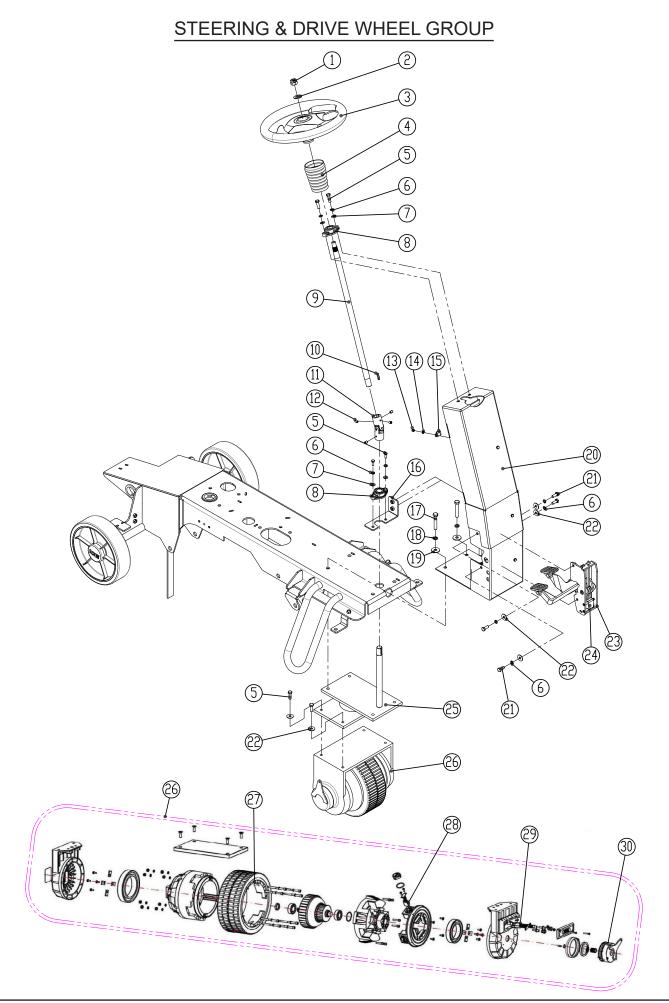

| <b>STEERING &amp;</b> | DRIVE WH | IEEL GROUP |
|-----------------------|----------|------------|
|-----------------------|----------|------------|

| DIA<br>NO. | PART<br>NUMBER | DESCRIPTION                    | SERIAL<br>NUMBER   | MACHINE<br>TYPE | NO<br>REQ'D |
|------------|----------------|--------------------------------|--------------------|-----------------|-------------|
| 1          | 1113014        | LOCK NUT, M14                  |                    |                 | 1           |
| 2          | 1421428        | FLAT WASHER, M14×∮28×2.0       |                    |                 | 1           |
|            | 8310602        | STEERING WHEEL                 |                    |                 | 1           |
| 3          | 8310699A       | CUSHION WITH ICE LOGO          |                    |                 | 1           |
| 4          | 8310608        | BELLOWS, SHAFT,<br>STEERING    |                    |                 | 1           |
| 5          | 1021825        | BOLT, HEX HEAD, M8×25          |                    |                 | 8           |
| 6          | 1422821        | LOCK WASHER, M8                |                    |                 | 6           |
| 7          | 1421816        | FLAT WASHER, M18×∮16×1.6       |                    |                 | 4           |
| 8          | 8310609        | BEARING, FLANGE                |                    |                 | 2           |
| 9          | 8310605        | SHAFT, STEERING WHEEL          |                    |                 | 1           |
| 10         | 1654025        | KEY, 4.75×4.75×25.4            |                    |                 | 2           |
| 11         | 8310604        | U-JOINT                        |                    |                 | 1           |
| 12         | 1534508        | SET SCREW, M5 ×8               |                    |                 | 4           |
| 13         | 1123507        | LOCK NUT, M5                   |                    |                 | 3           |
| 14         | 1421510        | FLAT WASHER, M5×∮10×1.0        |                    |                 | 3           |
| 15         | 6210131        | CLAMP, NYLON                   |                    |                 | 3           |
| 16         | 8310645        | BRACKET, FLANGE BEARING        | 000208~<br>000200~ | RS32<br>RS26    | - 1         |
| 17         | 1021060        | BOLT, HEX HEAD, M10×60         |                    |                 | 4           |
| 18         | 1422026        | LOCK WASHER, M10               |                    |                 | 4           |
| 19         | 1421030        | FLAT WASHER, M10×∮30×2.5       |                    |                 | 4           |
| 20         | 8310601        | SUPPORT BRACKET,<br>STEERING   |                    |                 | 1           |
| 21         | 1021820        | BOLT, HEX HEAD, M8×20          |                    |                 | 4           |
| 22         | 1421824        | FLAT WASHER, M14×∮24×2.0       |                    |                 | 8           |
| 23         | 8310640        | ACCELERATOR/ BRAKE<br>PEDAL    |                    |                 | 1           |
| 24         | 8310431        | HALL SENSOR WITH CABLE         |                    |                 | 1           |
| 25         | 8310603        | STEER-CONTROLASSY.             |                    |                 | 1           |
| 26         | 8310650        | DRIVE WHEEL, 24VDC 800W        |                    |                 | 1           |
| 27         | 8310611        | PU TIRE, DRIVER WHEEL          |                    |                 | 1           |
| 28         | 8310612        | ARMATURE BRUSH                 |                    |                 | 4           |
| 29         | 8310613        | BRUSHES CONNECTION<br>BOX      |                    |                 | 2           |
| 30         | 8310618A       | ELECTRICALLY RELEASED<br>BRAKE |                    |                 | 1           |