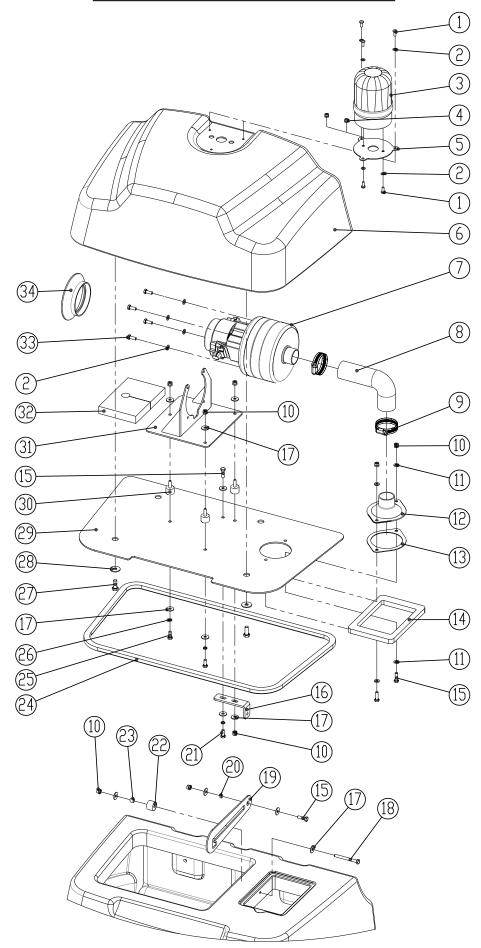

### **OPERATOR MANUAL**

| MAIN FRAME GROU | Ρ |
|-----------------|---|
|-----------------|---|

| DIA<br>NO. | PART<br>NUMBER | DESCRIPTION             | SERIAL<br>NUMBER | MACHINE<br>TYPE | NO<br>REQ'D |
|------------|----------------|-------------------------|------------------|-----------------|-------------|
| 1          | 8310102        | MAIN FRAME, WELDED      |                  |                 | 1           |
| 2          | 8310133        | RUBBER GROMMET          |                  |                 | 5           |
| 3          | 8310930A       | PERISTALTIC PUMP, KIT   |                  |                 | 1           |
| 3          | 8310931        | TUBING, PUMP            |                  |                 | 1           |
| 4          | 1421409        | FLAT WASHER, M4×∮9×0.8  |                  |                 | 2           |
| 5          | 1422411        | LOCK WASHER M4          |                  |                 | 2           |
| 6          | 1221412        | SCREW, PAN HEAD, M4×12  |                  |                 | 2           |
| 7          | 8310119        | 10" WHEEL, PU TIRE      |                  |                 | 2           |
| 7          | 1612605        | BALL BEARING,6205-2RS   |                  |                 | 4           |
| 8          | 1436025        | RETAINING RING, 25MM    |                  |                 | 2           |
| 9          | 8310150        | WHEEL CAP               |                  |                 | 2           |
| 10         | 6210131        | NYLON, CLAMP            |                  |                 | 5           |
| 11         | 1421510        | FLAT WASHER, M5×∮10×1.0 |                  |                 | 5           |
| 12         | 1221512        | SCREW, PAN HEAD, M5×12  |                  |                 | 5           |
| 13         | 8310120        | BRACKET, STAND          |                  |                 | 2           |
| 14         | 1421824        | FLAT WASHER, M8×∮24×2.0 |                  |                 | 3           |
| 15         | 1422821        | LOCK WASHER M8          |                  |                 | 3           |
| 16         | 1021825        | BOLT, HEX, M8×25        |                  |                 | 3           |
| 17         | 8210118        | STATIC STRAP            |                  |                 | 1           |
| 18         | 8310708A       | HORN, 24VDC, KIT        |                  |                 | 1           |
| 19         | 1421307        | PLAT WASHER, M3×∮7×0.5  |                  |                 | 4           |
| 20         | 1211316        | SCREW, PAN HEAD, M3×16  |                  |                 | 2           |

| <b>STEERING &amp;</b> | DRIVE WH | IEEL GROUP |
|-----------------------|----------|------------|
|-----------------------|----------|------------|

| DIA<br>NO. | PART<br>NUMBER | DESCRIPTION                    | SERIAL<br>NUMBER   | MACHINE<br>TYPE | NO<br>REQ'D |
|------------|----------------|--------------------------------|--------------------|-----------------|-------------|
| 1          | 1113014        | LOCK NUT, M14                  |                    |                 | 1           |
| 2          | 1421428        | FLAT WASHER, M14×∮28×2.0       |                    |                 | 1           |
|            | 8310602        | STEERING WHEEL                 |                    |                 | 1           |
| 3          | 8310699A       | CUSHION WITH ICE LOGO          |                    |                 | 1           |
| 4          | 8310608        | BELLOWS, SHAFT,<br>STEERING    |                    |                 | 1           |
| 5          | 1021825        | BOLT, HEX HEAD, M8×25          |                    |                 | 8           |
| 6          | 1422821        | LOCK WASHER, M8                |                    |                 | 6           |
| 7          | 1421816        | FLAT WASHER, M18×∮16×1.6       |                    |                 | 4           |
| 8          | 8310609        | BEARING, FLANGE                |                    |                 | 2           |
| 9          | 8310605        | SHAFT, STEERING WHEEL          |                    |                 | 1           |
| 10         | 1654025        | KEY, 4.75×4.75×25.4            |                    |                 | 2           |
| 11         | 8310604        | U-JOINT                        |                    |                 | 1           |
| 12         | 1534508        | SET SCREW, M5 ×8               |                    |                 | 4           |
| 13         | 1123507        | LOCK NUT, M5                   |                    |                 | 3           |
| 14         | 1421510        | FLAT WASHER, M5×∮10×1.0        |                    |                 | 3           |
| 15         | 6210131        | CLAMP, NYLON                   |                    |                 | 3           |
| 16         | 8310645        | BRACKET, FLANGE BEARING        | 000208~<br>000200~ | RS32<br>RS26    | - 1         |
| 17         | 1021060        | BOLT, HEX HEAD, M10×60         |                    |                 | 4           |
| 18         | 1422026        | LOCK WASHER, M10               |                    |                 | 4           |
| 19         | 1421030        | FLAT WASHER, M10×∮30×2.5       |                    |                 | 4           |
| 20         | 8310601        | SUPPORT BRACKET,<br>STEERING   |                    |                 | 1           |
| 21         | 1021820        | BOLT, HEX HEAD, M8×20          |                    |                 | 4           |
| 22         | 1421824        | FLAT WASHER, M14×∮24×2.0       |                    |                 | 8           |
| 23         | 8310640        | ACCELERATOR/ BRAKE<br>PEDAL    |                    |                 | 1           |
| 24         | 8310431        | HALL SENSOR WITH CABLE         |                    |                 | 1           |
| 25         | 8310603        | STEER-CONTROLASSY.             |                    |                 | 1           |
| 26         | 8310650        | DRIVE WHEEL, 24VDC 800W        |                    |                 | 1           |
| 27         | 8310611        | PU TIRE, DRIVER WHEEL          |                    |                 | 1           |
| 28         | 8310612        | ARMATURE BRUSH                 |                    |                 | 4           |
| 29         | 8310613        | BRUSHES CONNECTION<br>BOX      |                    |                 | 2           |
| 30         | 8310618A       | ELECTRICALLY RELEASED<br>BRAKE |                    |                 | 1           |

## SOLUTION TANK GROUP

| DIA<br>NO. | PART<br>NUMBER | DESCRIPTION                    | SERIAL<br>NUMBER | MACHINE<br>TYPE | NO<br>REQ'D |
|------------|----------------|--------------------------------|------------------|-----------------|-------------|
| 1          | 8310101        | SOLUTION TANK                  |                  |                 | 1           |
| 2          | 1221512        | SCREW, PAN HEAD, M5×12         |                  |                 | 2           |
| 3          | 1421510        | FLAT WASHER, M5×∮10×1.0        |                  |                 | 2           |
| 4          | 8113009        | CLAMP, NYLON                   |                  |                 | 2           |
| 5          | 1021820        | BOLT, HEX HEAD, M8×20          |                  |                 | 12          |
| 6          | 1421824        | FLAT WASHER, M8×∮24×2.0        |                  |                 | 13          |
| 7          | 8310139        | PLATE                          |                  |                 | 2           |
| 8          | 8310151A       | NON-SLIP MAT                   |                  |                 | 2           |
| 9          | 8310132        | FOOTREST PLATE                 |                  |                 | 1           |
| 10         | 1222508        | SCREW, M5×8                    |                  |                 | 4           |
| 11         | 1512820        | SCREW, HEX SOCKET,<br>M8×20    |                  |                 | 2           |
| 12         | 1421816        | FLAT WASHER, M8×∮16×1.6        |                  |                 | 2           |
| 13         | 8310140        | JUNCTION PLATE                 |                  |                 | 2           |
| 14         | 1422821        | LOCK WASHER, M8                |                  |                 | 8           |
| 15         | 8310130        | BRACKET, SOLUTION TANK<br>MNTG |                  |                 | 3           |
| 16         | 8310124        | ELBOW, G1/2                    |                  |                 | 1           |
| 17         | 8310142        | NUT, M36                       |                  |                 | 1           |
| 18         | 8310141        | SEALING                        |                  |                 | 2           |
| 19         | 8310238A       | SENSOR, SOLUTION LEVEL,<br>KIT |                  |                 | 1           |
| 20         | 8310125        | CAP, SOLUTION TANK             |                  |                 | 1           |
| 21         | 1021825        | BOLT, HEX HEAD, M8×25          |                  |                 | 1           |
| 22         | 8310225        | SLEEVE, ∮8.1×∮12.7×7.8         |                  |                 | 1           |
| 23         | 8310224        | ARM, RECOVERY TANK<br>SUPPORT  |                  |                 | 1           |
| 24         | 1962050        | CLAMP, 2 INCH                  |                  |                 | 1           |
| 25         | 8011030        | HOSE ASSEMBLY                  |                  |                 | 1           |
| 26         | 8310123        | ADAPTER, STRAINER ASSY         |                  |                 | 1           |
| 27         | 8310122        | STRAINER ASSY                  |                  |                 | 1           |

### RECOVERY TANK GROUP

| DIA<br>NO. | PART<br>NUMBER | DESCRIPTION                       | SERIAL<br>NUMBER | MACHINE<br>TYPE | NO<br>REQ'D |
|------------|----------------|-----------------------------------|------------------|-----------------|-------------|
| 1          | 8310238A       | SENSOR, SOLUTION LEVEL,<br>KIT    |                  |                 | 1           |
| 2          | 8310201        | RECOVERY TANK                     |                  |                 | 1           |
| 3          | 8310237        | FILTER, DUST                      |                  |                 | 1           |
| 4          | 1021820        | BOLT, HEX HEAD, M8×20             |                  |                 | 21          |
| 5          | 1421824        | FLAT WASHER, M8×∮24×2.0           |                  |                 | 25          |
| 6          | 8310227        | HINGE, WELDED                     |                  |                 | 2           |
| 7          | 1513820        | SCREW, HEX SOCKET,<br>M8×20       |                  |                 | 2           |
| 8          | 8310226        | HINGE, LEAF                       |                  |                 | 2           |
| 9          | 8310250        | DEBRIS COLLECTOR                  |                  |                 | 1           |
| 10         | 8012008        | BUSHING                           |                  |                 | 2           |
| 11         | 1421618        | FLAT WASHER, M6×∮18×1.6           |                  |                 | 2           |
| 12         | 1321413        | SELF-TAPPING, ST4.8 x 13          |                  |                 | 2           |
| 13         | 1221516        | SCREW, PAN HEAD, M5×16            |                  |                 | 8           |
| 14         | 1421510        | FLAT WASHER, M5×∮10×1.0           |                  |                 | 12          |
| 15         | 2310129        | CLAMP, HOSE                       |                  |                 | 2           |
| 16         | 6210111        | CLAMP, HOSE                       |                  |                 | 2           |
| 17         | 8011030        | DRAIN HOSE                        |                  |                 | 1           |
| 18         | 1962050        | CLAMP, 2 INCH                     |                  |                 | 1           |
| 19         | 4010316        | ICE LOGO                          |                  |                 | 2           |
| 20         | 8310126        | HINGE ASSY.                       |                  |                 | 2           |
| 21         | 8113009        | CLAMP, NYLON                      |                  |                 | 4           |
| 22         | 1221512        | SCREW, PAN HEAD, M5×12            |                  |                 | 4           |
| 23         | 8310221        | SPACER                            |                  |                 | 2           |
| 24         | 8310220        | COMPRESSION SPRING                |                  |                 | 2           |
| 25         | 8310222        | FLAT WASHER, LARGE                |                  |                 | 4           |
| 26         | 8310216        | COVER, SOLUTION TANK              |                  |                 | 1           |
| 27         | 8310219        | SEALING STRIP                     |                  |                 | 1           |
| 28         | 1022860        | BOLT, HEX HEAD, M8×60             |                  |                 | 2           |
| 29         | 1123810        | LOCK NUT, M8                      |                  |                 | 1           |
| 30         | 1021825        | BOLT, HEX HEAD, M8×25             |                  |                 | 1           |
| 31         | 8310225        | SLEEVE, ∮8.1×∮12.7×7.8            |                  |                 | 2           |
| 32         | 8310223        | ARM, RECOVERY TANK<br>SUPPORT     |                  |                 | 1           |
| 33         | 8310215        | BRACKET, RECOVERY TANK<br>SUPPORT |                  |                 | 1           |
| 34         | 8310211        | BRACKET, SUPPORT                  |                  |                 | 1           |
| 35         | 8310214        | SPACER, RUBBER                    |                  |                 | 1           |

## RECOVERY TANK COVER GROUP

| DIA<br>NO. | PART<br>NUMBER | DESCRIPTION                      | SERIAL<br>NUMBER | MACHINE<br>TYPE | NO<br>REQ'D |
|------------|----------------|----------------------------------|------------------|-----------------|-------------|
| 1          | 1221512        | SCREW, PAN HEAD, M5×12           |                  |                 | 5           |
| 2          | 1421510        | FLAT WASHER, M5×∮10×1.0          |                  |                 | 9           |
| 3          | 8310138A       | CAUTION LIGHT, KIT               |                  |                 | 1           |
| 4          | 1123507        | LOCK NUT, M5                     |                  |                 | 2           |
| 5          | 8310241        | PLATE, CATUION LIGHT             |                  |                 | 1           |
| 6          | 8310202        | RECOVERY TANK COVER              |                  |                 | 1           |
| 7          | 8310299        | VACUUM MOTOR, 3 STAGE,<br>KIT    |                  |                 | 1           |
|            | 8112008        | CARBON BRUSH FOR<br>VACUUM MOTOR |                  |                 | 2           |
| 8          | 8310207        | VACUUM HOSE                      |                  |                 | 1           |
| 9          | 1962050        | CLAMP, 2 INCH                    |                  |                 | 2           |
| 10         | 1123608        | LOCK NUT, M6                     |                  |                 | 8           |
| 11         | 1421612        | FLAT WASHER, M6×∮12×1.6          |                  |                 | 4           |
| 12         | 8310204        | ADAPTER, VACUUM HOSE             |                  |                 | 1           |
| 13         | 8310205        | GASKET, ADAPTER                  |                  |                 | 1           |
| 14         | 8310230        | GASKET, DUST FILTER              |                  |                 | 1           |
| 15         | 1021620        | BOLT, HEX HEAD, M6×20            |                  |                 | 4           |
| 16         | 8310232        | BRACKET                          |                  |                 | 1           |
| 17         | 1421618        | FLAT WASHER, M6×∮18×1.6          |                  |                 | 12          |
| 18         | 1022600        | BOLT, HEX HEAD, M6×100           |                  |                 | 1           |
| 19         | 8310228        | SUPPORT, RECOVERY TANK<br>COVER  |                  |                 | 1           |
| 20         | 8310231        | SLEEVE, ∮6.4×∮9.5×4              |                  |                 | 1           |
| 21         | 1021616        | BOLT, HEX HEAD, M6×16            |                  |                 | 1           |
| 22         | 8310236        | SPACER, NYLON                    |                  |                 | 1           |
| 23         | 8310235        | SLEEVE, ∮6.4×∮9.5×8              |                  |                 | 1           |
| 24         | 8310229        | SEALING STRIP                    |                  |                 | 1           |
| 25         | 1021610        | BOLT, HEX HEAD, M6×10            |                  |                 | 2           |
| 26         | 1422616        | LOCK WASHER, M6                  |                  |                 | 3           |
| 27         | 1021820        | BOLT, HEX HEAD, M8×20            |                  |                 | 4           |
| 28         | 1421824        | FLAT WASHER, M8×∮24×2.0          |                  |                 | 4           |
| 29         | 8310203        | PLATE, VACCUM MOTOR<br>MNTG      |                  |                 | 1           |
| 30         | 8310208        | ISOLATER, M6                     |                  |                 | 3           |
| 31         | 8310209        | BRACKET, VACCUM MOTOR            |                  |                 | 1           |
| 32         | 8310234        | INSULATION                       |                  |                 | 1           |
| 33         | 1311316        | SCREW, SELF-TAPPING,<br>ST4.8×16 |                  |                 | 4           |
| 34         | 8310206        | SEAL, FAN                        |                  |                 | 1           |