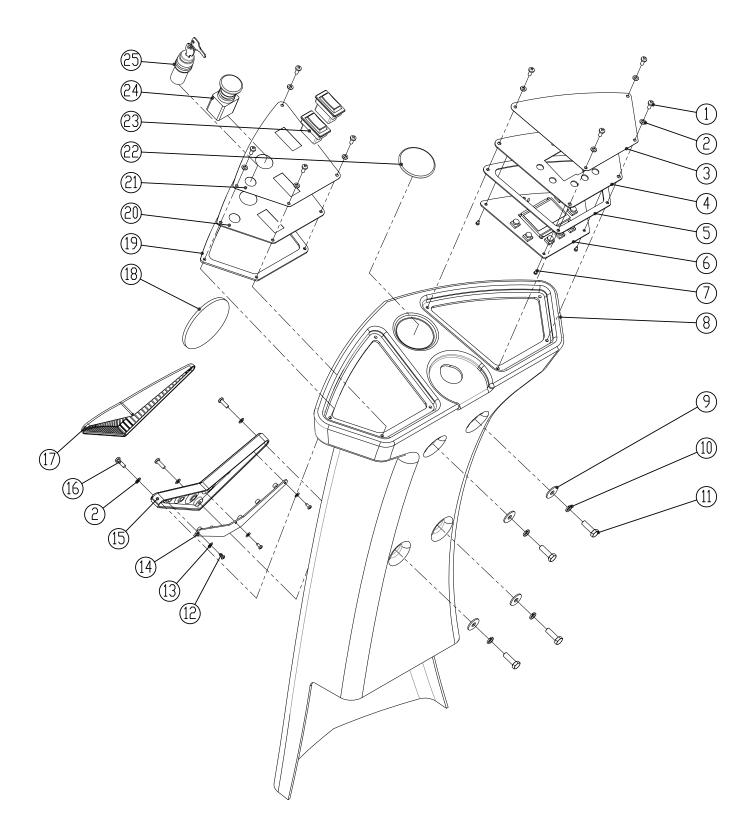

### CONTROL PANEL GROUP

| DIA<br>NO. | PART<br>NUMBER | DESCRIPTION                              | SERIAL<br>NUMBER | MACHINE<br>TYPE | NO<br>REQ'D |
|------------|----------------|------------------------------------------|------------------|-----------------|-------------|
| 1          | 1221512        | SCREW, PAN HEAD, M5×12                   |                  |                 | 8           |
| 2          | 1421510        | FLAT WASHER, M5×∮10×1.0                  |                  |                 | 11          |
| 3          | 8311703        | DECAL, CONTROL PANEL                     |                  |                 | 1           |
| 4          | 8311702        | PLATE, CONTROL PANEL                     |                  |                 | 1           |
| 5          | 8310712        | GASKET, CONTROL PANEL                    |                  |                 | 1           |
| 6          | 8310773        | PCB, CONTROL PANEL (AGM<br>/ EN)         |                  |                 | 1           |
| 0          | 8310775        | PCB, CONTROL PANEL (WET<br>FLOODED / EN) |                  |                 | 1           |
| 7          | 1221306        | SCREW, PAN HEAD, M3×6                    |                  |                 | 5           |
| 8          | 8310701        | CONROL HOUSING                           |                  |                 | 1           |
| 9          | 1421824        | FLAT WASHER, M8×∮24×2.0                  |                  |                 | 4           |
| 10         | 1422821        | LOCK WASHER, M8                          |                  |                 | 4           |
| 11         | 1021825        | BOLT, HEX HEAD, M8×25                    |                  |                 | 4           |
| 12         | 1321110        | SCREW, SELF-TAPPING,<br>ST3.5×10         |                  |                 | 3           |
| 13         | 1421409        | FLAT WASHER, M4×∮9×0.8                   |                  |                 | 3           |
| 14         | 8133610        | LED LIGHT, KIT                           |                  |                 | 1           |
| 15         | 8133601        | BASE, LED LIGHT                          |                  |                 | 1           |
| 16         | 1221520        | SCREW, PAN HEAD, M5×20                   |                  |                 | 3           |
| 17         | 8133602        | COVER, LED LIGHT                         |                  |                 | 1           |
| 18         | 4010316        | ICE LOGO                                 |                  |                 | 1           |
| 19         | 8310711        | GASKET, SWITCH PANEL                     |                  |                 | 1           |
| 20         | 8310702        | PLATE, SWITCH PANEL                      |                  |                 | 1           |
|            | 8310704        | DECAL, SWITCH PANEL,<br>RS32             |                  |                 | 1           |
| 21         | 8312704        | DECAL, SWITCH PANEL,<br>RS28             |                  |                 | 1           |
|            | 8310750        | DECAL, SWITCH PANEL,<br>RS26             |                  |                 | 1           |
| 22         | 2010121        | ICE LOGO, SMALL                          |                  |                 | 1           |
| 23         | 8310709        | ROCKER SWITCH                            |                  |                 | 2           |
| 24         | 8310707        | EMERGENCY STOP SWITCH                    |                  |                 | 1           |
| 25         | 8310706A       | KEY SWITCH, KIT                          |                  |                 | 1           |

# SCRUB HEAD LIFTING GROUP

| SCRUB HEAD I | LIFTING GROUP |
|--------------|---------------|
|--------------|---------------|

| DIA<br>NO. | PART<br>NUMBER | DESCRIPTION                       | SERIAL<br>NUMBER | MACHINE<br>TYPE | NO<br>REQ'D |
|------------|----------------|-----------------------------------|------------------|-----------------|-------------|
| 1          | 8310320        | PIN, COTTER                       |                  |                 | 1           |
| 2          | 8210301        | PIN, ∮9.5×38                      |                  |                 | 1           |
| 3          | 8310311        | PIN, ∮16×150                      |                  |                 | 1           |
| 4          | 8310312        | PIN, ∮16×57                       |                  |                 | 4           |
| 5          | 8210309        | PIN, COTTER                       |                  |                 | 6           |
| 6          | 8310303A       | LINEAR ACTUATOR, KIT              |                  |                 | 1           |
| 7          | 8310305        | PLATE, ARM, SCRUB HEAD<br>LIFTING |                  |                 | 2           |
| 8          | 8310314        | FLAT WASHER, LARGE                |                  |                 | 2           |
| 9          | 8310313        | PIN, ∮12×90                       |                  |                 | 1           |
| 10         | 1032090        | BOLT, HEX HEAD, M10×90            |                  |                 | 1           |
| 11         | 1421030        | FLAT WASHER, M10×∮30×2.5          |                  |                 | 4           |
| 12         | 8310304        | BRACKET, SCRUB HEAD<br>LIFTING    |                  |                 | 1           |
| 13         | 1421020        | FLAT WASHER, M10×∮20×2            |                  |                 | 2           |
| 14         | 8310307        | BUSHING, FLANGE                   |                  |                 | 2           |
| 15         | 1123012        | LOCK NUT, M10                     |                  |                 | 3           |
| 16         | 8310144        | SLEEVE, ∮16×∮18.6×25.4            |                  |                 | 4           |
| 17         | 8310118        | ARM, SCRUB HEAD LIFTING           |                  |                 | 2           |
| 18         | 1011025        | BOLT, HEX HEAD, M10×25            |                  |                 | 4           |
| 19         | 8310306        | SLEEVE, ∮10.5×∮18.5×34            |                  |                 | 2           |
| 20         | 8310308        | SPRING                            |                  |                 | 1           |

## SCRUB HEAD GROUP

| DIA | PART    | DECODIDITION                      | SERIAL | MACHINE | NO    |
|-----|---------|-----------------------------------|--------|---------|-------|
| NO. | NUMBER  | DESCRIPTION                       | NUMBER | ТҮРЕ    | REQ'D |
| 1   | 8310399 | BRUSH MOTOR, 24VDC 450W,<br>KIT   |        |         | 2     |
|     | 8310316 | CARBON BRUSH                      |        |         | 4     |
| 2   | 1655025 | KEY, 5×5×25                       |        |         | 2     |
| 3   | 8311301 | SCRUB HEAD HOUSING, RS26          |        |         | 1     |
|     | 8312301 | SCRUB HEAD HOUSING, RS28          |        |         | 1     |
|     | 8310301 | SCRUB HEAD HOUSING, RS32          |        |         | 1     |
| 4   | 1021830 | BOLT, HEX HEAD, M8×30             |        |         | 9     |
| 5   | 1421824 | FLAT WASHER, M8×∮24×2.0           |        |         | 18    |
| 6   | 8310356 | BRACKET, LEFT                     |        |         | 1     |
| 7   | 8210532 | KNOB, M10                         |        |         | 4     |
| 8   | 1123810 | LOCK NUT, M8                      |        |         | 9     |
| 9   | 8210531 | KNOB, M6                          |        |         | 10    |
| 10  | 8310355 | CLAMP, SIDE SKIRT                 |        |         | 2     |
|     | 8310365 | BLADE, SIDE SKIRT, LINATEX        |        |         | 4     |
| 11  | 8310366 | BLADE, SIDE SKIRT, PU<br>(OPTION) |        |         | 4     |
| 12  | 8310357 | BRACKET, SIDE SKIRT, LEFT         |        |         | 1     |
| 13  | 1421020 | FLAT WASHER, M10×∮20×2.0          |        |         | 6     |
| 14  | 1422010 | LOCK NUT, 3/8                     |        |         | 6     |
| 15  | 1023010 | BOLT, HEX HEAD, 3/8-16×1          |        |         | 6     |
| 16  | 8210804 | SPACER                            |        |         | 4     |
| 17  | 8210805 | HUB, BRUSH DRIVE                  |        |         | 2     |
| 18  | 1421828 | FLAT WASHER, M8×∮28×3.0           |        |         | 2     |
| 19  | 1422821 | LOCK WASHER, M8                   |        |         | 2     |
| 20  | 9000004 | CLUTCH, G-400S                    |        |         | 2     |
|     | 9050013 | BRUSH, 13 INCH, RS26              |        |         | 2     |
| 21  | 9050014 | BRUSH, 14 INCH, RS28              |        |         | 2     |
|     | 9050016 | BRUSH, 16 INCH, RS32              |        |         | 2     |
| 22  | 9000003 | CENTER LOCK, #3                   |        |         | 2     |
|     | 9040013 | PAD DRIVER, 13 INCH, RS26         |        |         | 2     |
| 23  | 9040014 | PAD DRIVER, 14 INCH, RS28         |        |         | 2     |
|     | 9040016 | PAD DRIVER, 16 INCH, RS32         |        |         | 2     |
|     | 8311358 | SKIRT, RS26                       |        |         | 1     |
| 24  | 8312358 | SKIRT, RS28                       |        |         | 1     |
|     | 8310358 | SKIRT, RS32                       |        |         | 1     |
|     | 8311359 | CLAMP, SKIRT, RS26                |        |         | 1     |
| 25  | 8312359 | CLAMP, SKIRT, RS28                |        |         | 1     |
|     | 8310359 | CLAMP, SKIRT, RS32                |        |         | 1     |
| 26  | 1421618 | FLAT WASHER, M6×∮18×1.6           |        |         | 7     |
| 27  | 1021616 | BOLT, HEX HEAD, M6×16             |        |         | 7     |
| 28  | 8310361 | BRACKET, PROTECTIVE WHEEL         |        |         | 1     |
| 29  | 1021840 | BOLT, HEX HEAD, M8×40             |        |         | 1     |
| 30  | 8310362 | PROTECTIVE WHEEL                  |        |         | 1     |
| 31  | 8115404 | SLEEVE, ∮8×∮12.7×12.7             |        |         | 6     |
| 32  | 1022800 | BOLT, HEX HEAD, M8×100            |        |         | 1     |
| 33  | 8310354 | KNOB, M10                         |        |         | 4     |
| 34  | 8310351 | BRACKET, SIDE SKIRT, RIGHT        |        |         | 1     |
| 35  | 8310353 | BRACKET, RIGHT                    |        |         | 1     |