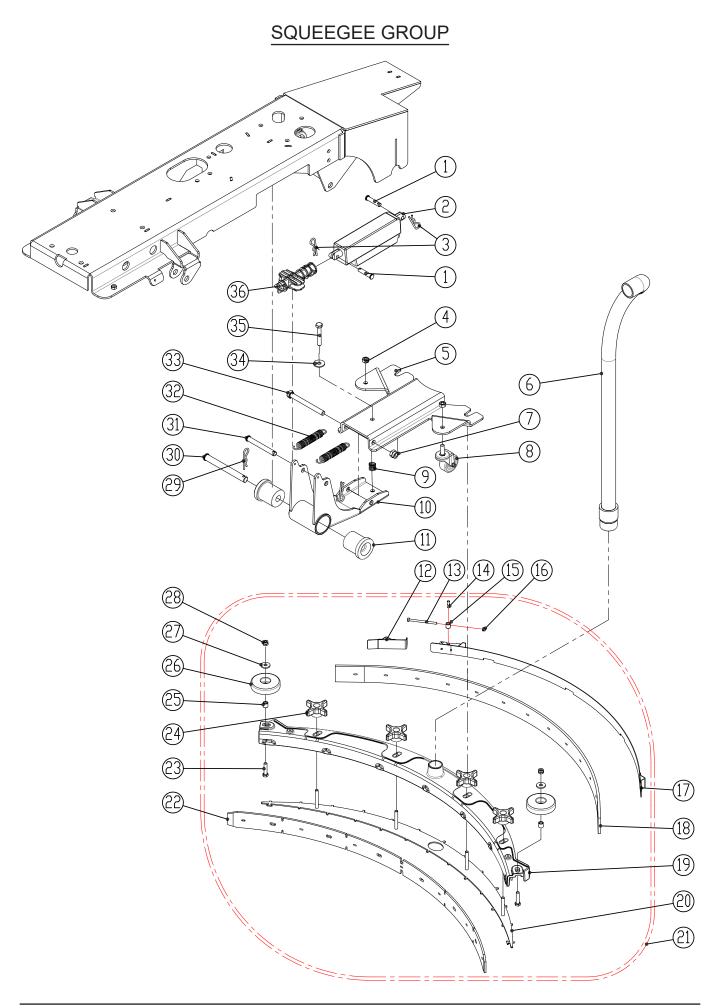

### SQUEEGEE GROUP

| DIA | PART     | DESCRIPTION                         | SERIAL   | MACHINE | NO    |
|-----|----------|-------------------------------------|----------|---------|-------|
| NO. | NUMBER   |                                     | NUMBER   | TYPE    | REQ'D |
| 1   | 8310506  | PIN, ∮10×45                         |          |         | 2     |
|     | 8310502A | LINEAR, ACTUATOR, KIT               | 0~000218 | RS32    |       |
| 2   | 0310302A | LINEAR, ACTORIOR, RIT               | 0~000237 | RS26    | 1     |
|     | 8310590A | LINEAR, ACTUATOR, KIT               | 000219~  | RS32    | - 1   |
|     | 0310390A | LINEAR, ACTORIOR, RIT               | 000238~  | RS26    |       |
|     | 8310591A | LINEAR, ACTUATOR, KIT               | 000219~  | RS32    |       |
|     |          |                                     | 000238~  | RS26    |       |
| 3   | 8310320  | PIN, COTTER                         |          |         | 2     |
| 4   | 1121008  | HEX NUT, M10                        |          |         | 2     |
| 5   | 8310503  | BRACKET, SQUEEGEE                   |          |         | 1     |
| 6   | 8310240  | VACUUM HOSE                         |          |         | 1     |
| 7   | 1123115  | LOCK NUT, M12                       |          |         | 1     |
| 8   | 8310550  | CASTER, 2 INCH                      |          |         | 2     |
| 9   | 8310501  | COMPRESSION SPRING,                 |          |         | 1     |
| 10  | 8310504  | ARM, SQGE LIFTING                   |          |         | 1     |
| 11  | 8310505  | FLEX BUSHING, TPU                   |          |         | 2     |
| 12  | 8210525  | SHORT CLAMP ASSEMBLY                |          |         | 1     |
| 13  | 1221575  | SCREW, PAN HEAD, M5×75              |          |         | 1     |
| 14  | 8118624  | SHAFT                               |          |         | 1     |
| 15  | 8118623  | SPACER                              |          |         | 1     |
| 16  | 1123507  | LOCK NUT, M5                        |          |         | 1     |
| 17  | 8311514  | CLAMP ASSEMBLY, RS26                |          |         | 1     |
| 17  | 8310514  | CLAMP ASSEMBLY, RS28 / RS32         |          |         | 1     |
|     | 8311531  | REAR BLADE, LINATEX, RS26           |          |         | 1     |
| 18  | 8310531  | REAR BLADE, LINATEX, RS28 / RS32    |          |         | 1     |
| 10  | 8311541  | REAR BLADE, PU, RS26, OPTION        |          |         | 1     |
|     | 8310541  | REAR BLADE, PU, RS28 / RS32, OPTION |          |         | 1     |
| 19  | 8311561  | SQUEEGEE HOSING, RS26               |          |         | 1     |
| 19  | 8310561  | SQUEEGEE HOSING, RS28 / RS32        |          |         | 1     |
| 20  | 8311562  | RETAINER, SQUEEGEE, RS26            |          |         | 1     |
| 20  | 8310562  | RETAINER, SQUEEGEE, RS28 / RS32     |          |         | 1     |
| 21  | 8311560  | SQUEEGEE ASSEMBLY, RS26             |          |         | 1     |
| 21  | 8310560  | SQUEEGEE ASSEMBLY, RS28 / RS32      |          |         | 1     |
|     | 8311534  | FRONT BLADE, LINATEX, RS26          |          |         | 1     |
| 22  | 8310534  | FRONT BLADE, LINATEX, RS28 / RS32   |          |         | 1     |
| 22  | 8311544  | FRONT BLADE, PU, RS26, OPTION       |          |         | 1     |
|     | 8310544  | FRONT BLADE, PU, RS28/ RS32, OPTION |          |         | 1     |
| 23  | 1021835  | BOLT, HEX HEAD, M8×35               |          |         | 2     |
| 24  | 8210518  | KNOB, M8                            |          |         | 4     |
| 25  | 8115404  | SLEEVE, ∮ 8× ∮ 12.7×12.7            |          |         | 2     |
| 26  | 8116009  | PROTECTIVE WHEEL                    |          |         | 2     |
| 27  | 1421824  | FLAT WASHER, M8× ∮ 24×2             |          |         | 4     |
| 28  | 1123810  | LOCK NUT, M8                        |          |         | 2     |
| 29  | 8210309  | PIN, COTTER                         |          |         | 2     |
| 30  | 8310311  | PIN, ∮ 16×150                       |          |         | 1     |
| 31  | 8310508  | PIN, ∮ 12×100                       |          |         | 1     |
| 32  | 8310509  | EXTENSION SPRING                    |          |         | 2     |
| 33  | 1031212  | BOLT, HEX HEAD, M12×120             |          |         | 1     |
| 34  | 1421030  | FLAT WASHER, M10× ∮ 30×2.5          |          |         | 1     |
| 35  | 1021060  | BOLT, HEX HEAD, M10×60              |          |         | 1     |
| 36  | 8310507  | ADAPTER                             |          |         | 1     |

NOTE:**#2 8310590A**,**8310591A** can also replace **8310502A**, but the main controller program needs to be updated when replacing.