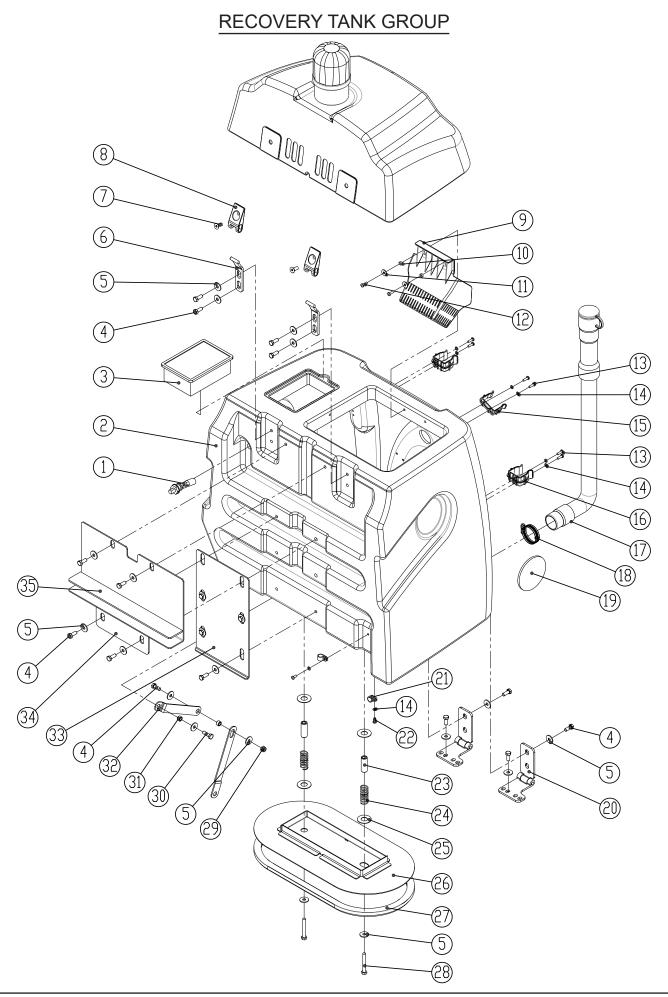

### RECOVERY TANK GROUP

| DIA<br>NO. | PART<br>NUMBER | DESCRIPTION                       | SERIAL<br>NUMBER | MACHINE<br>TYPE | NO<br>REQ'D |
|------------|----------------|-----------------------------------|------------------|-----------------|-------------|
| 1          | 8310238A       | SENSOR, SOLUTION LEVEL,<br>KIT    |                  |                 | 1           |
| 2          | 8310201        | RECOVERY TANK                     |                  |                 | 1           |
| 3          | 8310237        | FILTER, DUST                      |                  |                 | 1           |
| 4          | 1021820        | BOLT, HEX HEAD, M8×20             |                  |                 | 21          |
| 5          | 1421824        | FLAT WASHER, M8×∮24×2.0           |                  |                 | 25          |
| 6          | 8310227        | HINGE, WELDED                     |                  |                 | 2           |
| 7          | 1513820        | SCREW, HEX SOCKET,<br>M8×20       |                  |                 | 2           |
| 8          | 8310226        | HINGE, LEAF                       |                  |                 | 2           |
| 9          | 8310250        | DEBRIS COLLECTOR                  |                  |                 | 1           |
| 10         | 8012008        | BUSHING                           |                  |                 | 2           |
| 11         | 1421618        | FLAT WASHER, M6×∮18×1.6           |                  |                 | 2           |
| 12         | 1321413        | SELF-TAPPING, ST4.8 x 13          |                  |                 | 2           |
| 13         | 1221516        | SCREW, PAN HEAD, M5×16            |                  |                 | 8           |
| 14         | 1421510        | FLAT WASHER, M5×∮10×1.0           |                  |                 | 12          |
| 15         | 2310129        | CLAMP, HOSE                       |                  |                 | 2           |
| 16         | 6210111        | CLAMP, HOSE                       |                  |                 | 2           |
| 17         | 8011030        | DRAIN HOSE                        |                  |                 | 1           |
| 18         | 1962050        | CLAMP, 2 INCH                     |                  |                 | 1           |
| 19         | 4010316        | ICE LOGO                          |                  |                 | 2           |
| 20         | 8310126        | HINGE ASSY.                       |                  |                 | 2           |
| 21         | 8113009        | CLAMP, NYLON                      |                  |                 | 4           |
| 22         | 1221512        | SCREW, PAN HEAD, M5×12            |                  |                 | 4           |
| 23         | 8310221        | SPACER                            |                  |                 | 2           |
| 24         | 8310220        | COMPRESSION SPRING                |                  |                 | 2           |
| 25         | 8310222        | FLAT WASHER, LARGE                |                  |                 | 4           |
| 26         | 8310216        | COVER, SOLUTION TANK              |                  |                 | 1           |
| 27         | 8310219        | SEALING STRIP                     |                  |                 | 1           |
| 28         | 1022860        | BOLT, HEX HEAD, M8×60             |                  |                 | 2           |
| 29         | 1123810        | LOCK NUT, M8                      |                  |                 | 1           |
| 30         | 1021825        | BOLT, HEX HEAD, M8×25             |                  |                 | 1           |
| 31         | 8310225        | SLEEVE, ∮8.1×∮12.7×7.8            |                  |                 | 2           |
| 32         | 8310223        | ARM, RECOVERY TANK<br>SUPPORT     |                  |                 | 1           |
| 33         | 8310215        | BRACKET, RECOVERY TANK<br>SUPPORT |                  |                 | 1           |
| 34         | 8310211        | BRACKET, SUPPORT                  |                  |                 | 1           |
| 35         | 8310214        | SPACER, RUBBER                    |                  |                 | 1           |