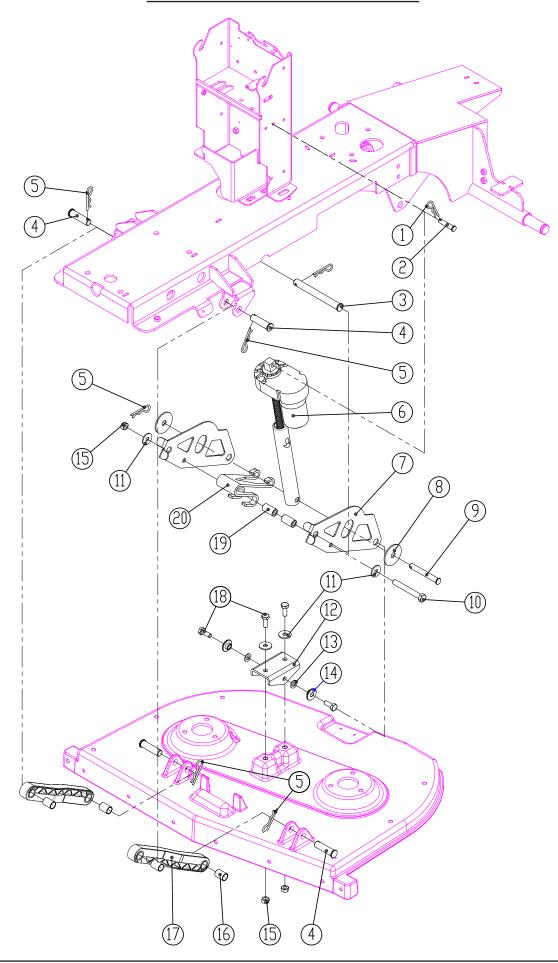

| <b>STEERING &amp;</b> | DRIVE WH | IEEL GROUP |
|-----------------------|----------|------------|
|-----------------------|----------|------------|

| DIA<br>NO. | PART<br>NUMBER | DESCRIPTION                    | SERIAL<br>NUMBER   | MACHINE<br>TYPE | NO<br>REQ'D |
|------------|----------------|--------------------------------|--------------------|-----------------|-------------|
| 1          | 1113014        | LOCK NUT, M14                  |                    |                 | 1           |
| 2          | 1421428        | FLAT WASHER, M14×∮28×2.0       |                    |                 | 1           |
|            | 8310602        | STEERING WHEEL                 |                    |                 | 1           |
| 3          | 8310699A       | CUSHION WITH ICE LOGO          |                    |                 | 1           |
| 4          | 8310608        | BELLOWS, SHAFT,<br>STEERING    |                    |                 | 1           |
| 5          | 1021825        | BOLT, HEX HEAD, M8×25          |                    |                 | 8           |
| 6          | 1422821        | LOCK WASHER, M8                |                    |                 | 6           |
| 7          | 1421816        | FLAT WASHER, M18×∮16×1.6       |                    |                 | 4           |
| 8          | 8310609        | BEARING, FLANGE                |                    |                 | 2           |
| 9          | 8310605        | SHAFT, STEERING WHEEL          |                    |                 | 1           |
| 10         | 1654025        | KEY, 4.75×4.75×25.4            |                    |                 | 2           |
| 11         | 8310604        | U-JOINT                        |                    |                 | 1           |
| 12         | 1534508        | SET SCREW, M5 ×8               |                    |                 | 4           |
| 13         | 1123507        | LOCK NUT, M5                   |                    |                 | 3           |
| 14         | 1421510        | FLAT WASHER, M5×∮10×1.0        |                    |                 | 3           |
| 15         | 6210131        | CLAMP, NYLON                   |                    |                 | 3           |
| 16         | 8310645        | BRACKET, FLANGE BEARING        | 000208~<br>000200~ | RS32<br>RS26    | - 1         |
| 17         | 1021060        | BOLT, HEX HEAD, M10×60         |                    |                 | 4           |
| 18         | 1422026        | LOCK WASHER, M10               |                    |                 | 4           |
| 19         | 1421030        | FLAT WASHER, M10×∮30×2.5       |                    |                 | 4           |
| 20         | 8310601        | SUPPORT BRACKET,<br>STEERING   |                    |                 | 1           |
| 21         | 1021820        | BOLT, HEX HEAD, M8×20          |                    |                 | 4           |
| 22         | 1421824        | FLAT WASHER, M14×∮24×2.0       |                    |                 | 8           |
| 23         | 8310640        | ACCELERATOR/ BRAKE<br>PEDAL    |                    |                 | 1           |
| 24         | 8310431        | HALL SENSOR WITH CABLE         |                    |                 | 1           |
| 25         | 8310603        | STEER-CONTROLASSY.             |                    |                 | 1           |
| 26         | 8310650        | DRIVE WHEEL, 24VDC 800W        |                    |                 | 1           |
| 27         | 8310611        | PU TIRE, DRIVER WHEEL          |                    |                 | 1           |
| 28         | 8310612        | ARMATURE BRUSH                 |                    |                 | 4           |
| 29         | 8310613        | BRUSHES CONNECTION<br>BOX      |                    |                 | 2           |
| 30         | 8310618A       | ELECTRICALLY RELEASED<br>BRAKE |                    |                 | 1           |