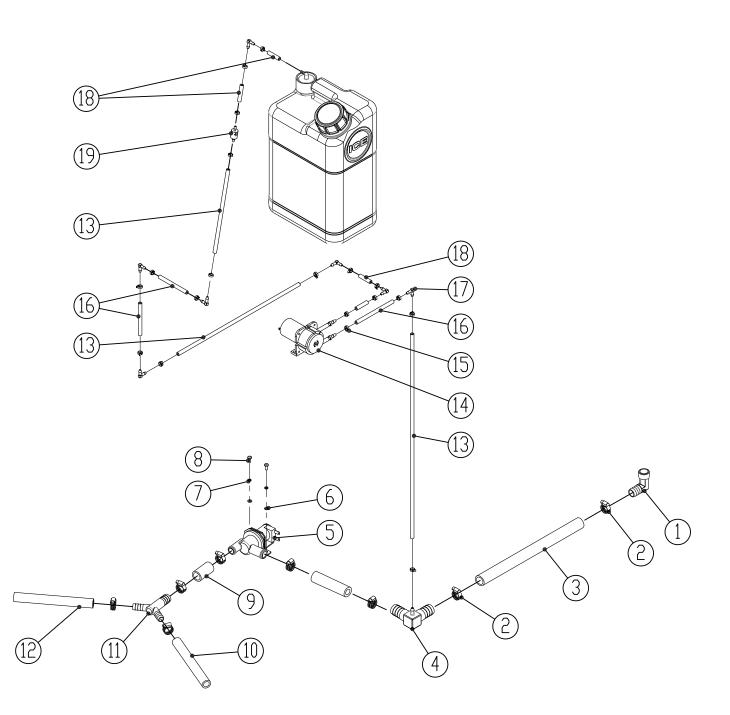

### SOLUTION & DETERGENT SYSTEM

| DIA<br>NO. | PART<br>NUMBER | DESCRIPTION                   | SERIAL<br>NUMBER | MACHINE<br>TYPE | NO<br>REQ'D |
|------------|----------------|-------------------------------|------------------|-----------------|-------------|
| 1          | 8310124        | ELBOW, G1/2                   |                  |                 | 1           |
| 2          | 1962025        | CLAMP 16-25MM                 |                  |                 | 8           |
| 3          | 8310901        | TUBING, ID=16MM L=500MM       |                  |                 | 1           |
| 4          | 8310375        | ELBOW, CHEMICAL<br>CONNECTOR  |                  |                 | 1           |
| 5          | 8310371        | SOLENOID VALVE, 24VDC         |                  |                 | 1           |
| 6          | 1421510        | FLAT WASHER, M5×∮10×1.0       |                  |                 | 2           |
| 7          | 1422513        | LOCK WASHER M5                |                  |                 | 2           |
| 8          | 1221512        | SCREW, PAN HEAD, M5×12        |                  |                 | 2           |
| 9          | 8310902        | TUBING, ID=16MM L=40MM        |                  |                 | 1           |
| 10         | 8310903        | TUBING, ID=12MM L=175MM       |                  |                 | 1           |
| 11         | 8310374        | FITTING, PLASTIC              |                  |                 | 1           |
| 12         | 8310904        | TUBING, ID=12MM L=210MM       |                  |                 | 1           |
| 13         | 8310905        | TUBING, ID=4MM L=330MM        |                  |                 | 3           |
| 11         | 92100204       | 310930A DETERGENT PUMP, KIT - | 000204~          | RS32            | - 1         |
| 14 83      | 0310930A       |                               | 000174~          | RS26            |             |
| 15         | 1914080        | TIE, 3×80MM                   |                  |                 | 19          |
| 16         | 8310910        | TUBING, ID=4MM L=100MM        |                  |                 | 3           |
| 17         | 8310467        | FITTING                       |                  |                 | 7           |
| 18         | 8310909        | TUBING, ID=4MM L=30MM         |                  |                 | 4           |
| 19         | 8310466        | ONE WAY VALVE                 |                  |                 | 1           |