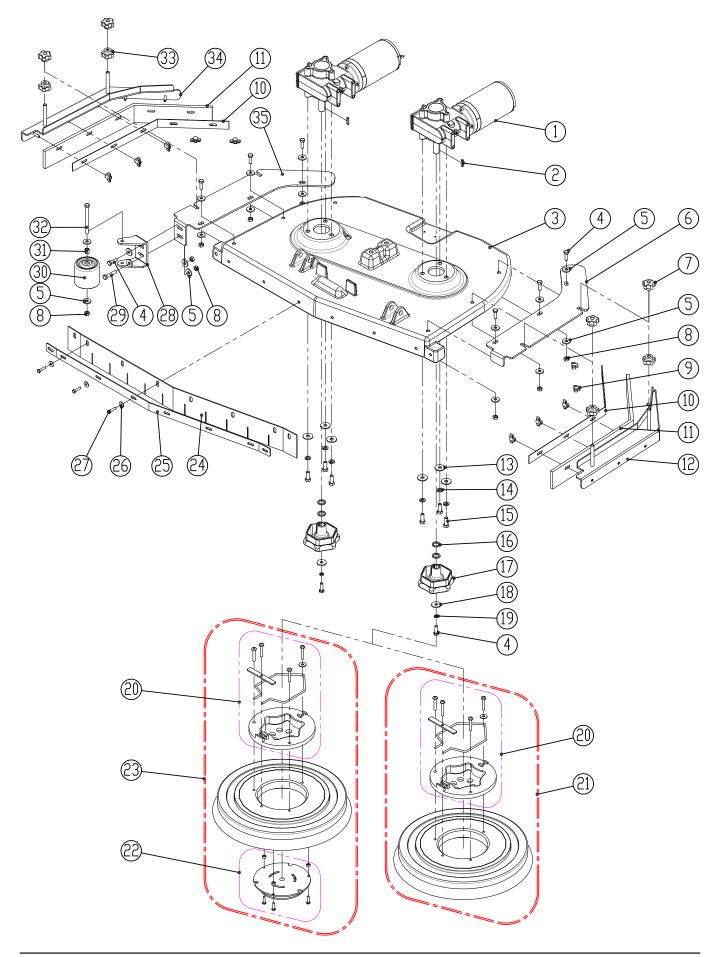

#### SCRUB HEAD GROUP

#### **OPERATOR MANUAL**

## SCRUB HEAD GROUP

| DIA | PART    | DECODIDITION                      | SERIAL | MACHINE | NO    |
|-----|---------|-----------------------------------|--------|---------|-------|
| NO. | NUMBER  | DESCRIPTION                       | NUMBER | ТҮРЕ    | REQ'D |
| 1   | 8310399 | BRUSH MOTOR, 24VDC 450W,<br>KIT   |        |         | 2     |
|     | 8310316 | CARBON BRUSH                      |        |         | 4     |
| 2   | 1655025 | KEY, 5×5×25                       |        |         | 2     |
| 3   | 8311301 | SCRUB HEAD HOUSING, RS26          |        |         | 1     |
|     | 8312301 | SCRUB HEAD HOUSING, RS28          |        |         | 1     |
|     | 8310301 | SCRUB HEAD HOUSING, RS32          |        |         | 1     |
| 4   | 1021830 | BOLT, HEX HEAD, M8×30             |        |         | 9     |
| 5   | 1421824 | FLAT WASHER, M8×∮24×2.0           |        |         | 18    |
| 6   | 8310356 | BRACKET, LEFT                     |        |         | 1     |
| 7   | 8210532 | KNOB, M10                         |        |         | 4     |
| 8   | 1123810 | LOCK NUT, M8                      |        |         | 9     |
| 9   | 8210531 | KNOB, M6                          |        |         | 10    |
| 10  | 8310355 | CLAMP, SIDE SKIRT                 |        |         | 2     |
|     | 8310365 | BLADE, SIDE SKIRT, LINATEX        |        |         | 4     |
| 11  | 8310366 | BLADE, SIDE SKIRT, PU<br>(OPTION) |        |         | 4     |
| 12  | 8310357 | BRACKET, SIDE SKIRT, LEFT         |        |         | 1     |
| 13  | 1421020 | FLAT WASHER, M10×∮20×2.0          |        |         | 6     |
| 14  | 1422010 | LOCK NUT, 3/8                     |        |         | 6     |
| 15  | 1023010 | BOLT, HEX HEAD, 3/8-16×1          |        |         | 6     |
| 16  | 8210804 | SPACER                            |        |         | 4     |
| 17  | 8210805 | HUB, BRUSH DRIVE                  |        |         | 2     |
| 18  | 1421828 | FLAT WASHER, M8×∮28×3.0           |        |         | 2     |
| 19  | 1422821 | LOCK WASHER, M8                   |        |         | 2     |
| 20  | 9000004 | CLUTCH, G-400S                    |        |         | 2     |
|     | 9050013 | BRUSH, 13 INCH, RS26              |        |         | 2     |
| 21  | 9050014 | BRUSH, 14 INCH, RS28              |        |         | 2     |
|     | 9050016 | BRUSH, 16 INCH, RS32              |        |         | 2     |
| 22  | 9000003 | CENTER LOCK, #3                   |        |         | 2     |
|     | 9040013 | PAD DRIVER, 13 INCH, RS26         |        |         | 2     |
| 23  | 9040014 | PAD DRIVER, 14 INCH, RS28         |        |         | 2     |
|     | 9040016 | PAD DRIVER, 16 INCH, RS32         |        |         | 2     |
|     | 8311358 | SKIRT, RS26                       |        |         | 1     |
| 24  | 8312358 | SKIRT, RS28                       |        |         | 1     |
|     | 8310358 | SKIRT, RS32                       |        |         | 1     |
|     | 8311359 | CLAMP, SKIRT, RS26                |        |         | 1     |
| 25  | 8312359 | CLAMP, SKIRT, RS28                |        |         | 1     |
|     | 8310359 | CLAMP, SKIRT, RS32                |        |         | 1     |
| 26  | 1421618 | FLAT WASHER, M6×∮18×1.6           |        |         | 7     |
| 27  | 1021616 | BOLT, HEX HEAD, M6×16             |        |         | 7     |
| 28  | 8310361 | BRACKET, PROTECTIVE WHEEL         |        |         | 1     |
| 29  | 1021840 | BOLT, HEX HEAD, M8×40             |        |         | 1     |
| 30  | 8310362 | PROTECTIVE WHEEL                  |        |         | 1     |
| 31  | 8115404 | SLEEVE, ∮8×∮12.7×12.7             |        |         | 6     |
| 32  | 1022800 | BOLT, HEX HEAD, M8×100            |        |         | 1     |
| 33  | 8310354 | KNOB, M10                         |        |         | 4     |
| 34  | 8310351 | BRACKET, SIDE SKIRT, RIGHT        |        |         | 1     |
| 35  | 8310353 | BRACKET, RIGHT                    |        |         | 1     |