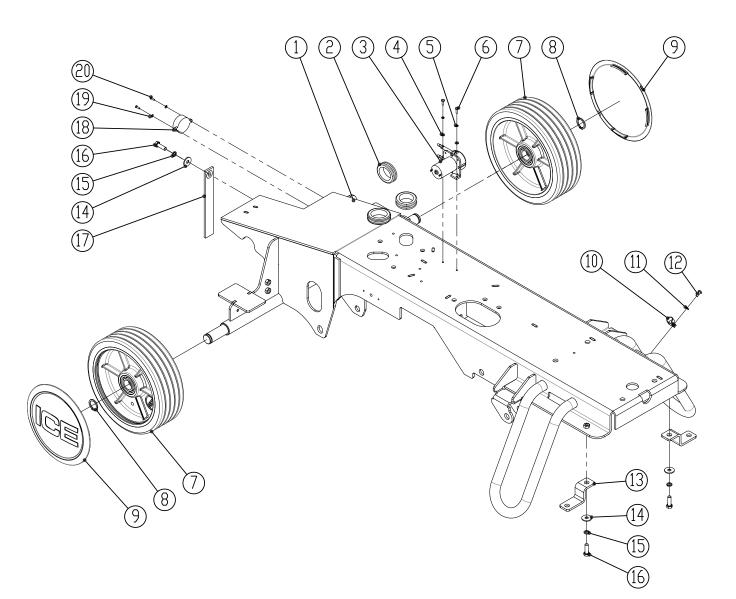

### **OPERATOR MANUAL**

| MAIN FRAME GROU | Ρ |
|-----------------|---|
|-----------------|---|

| DIA<br>NO. | PART<br>NUMBER | DESCRIPTION             | SERIAL<br>NUMBER | MACHINE<br>TYPE | NO<br>REQ'D |
|------------|----------------|-------------------------|------------------|-----------------|-------------|
| 1          | 8310102        | MAIN FRAME, WELDED      |                  |                 | 1           |
| 2          | 8310133        | RUBBER GROMMET          |                  |                 | 5           |
| 3          | 8310930A       | PERISTALTIC PUMP, KIT   |                  |                 | 1           |
| 3          | 8310931        | TUBING, PUMP            |                  |                 | 1           |
| 4          | 1421409        | FLAT WASHER, M4×∮9×0.8  |                  |                 | 2           |
| 5          | 1422411        | LOCK WASHER M4          |                  |                 | 2           |
| 6          | 1221412        | SCREW, PAN HEAD, M4×12  |                  |                 | 2           |
| 7          | 8310119        | 10" WHEEL, PU TIRE      |                  |                 | 2           |
| 7          | 1612605        | BALL BEARING,6205-2RS   |                  |                 | 4           |
| 8          | 1436025        | RETAINING RING, 25MM    |                  |                 | 2           |
| 9          | 8310150        | WHEEL CAP               |                  |                 | 2           |
| 10         | 6210131        | NYLON, CLAMP            |                  |                 | 5           |
| 11         | 1421510        | FLAT WASHER, M5×∮10×1.0 |                  |                 | 5           |
| 12         | 1221512        | SCREW, PAN HEAD, M5×12  |                  |                 | 5           |
| 13         | 8310120        | BRACKET, STAND          |                  |                 | 2           |
| 14         | 1421824        | FLAT WASHER, M8×∮24×2.0 |                  |                 | 3           |
| 15         | 1422821        | LOCK WASHER M8          |                  |                 | 3           |
| 16         | 1021825        | BOLT, HEX, M8×25        |                  |                 | 3           |
| 17         | 8210118        | STATIC STRAP            |                  |                 | 1           |
| 18         | 8310708A       | HORN, 24VDC, KIT        |                  |                 | 1           |
| 19         | 1421307        | PLAT WASHER, M3×∮7×0.5  |                  |                 | 4           |
| 20         | 1211316        | SCREW, PAN HEAD, M3×16  |                  |                 | 2           |