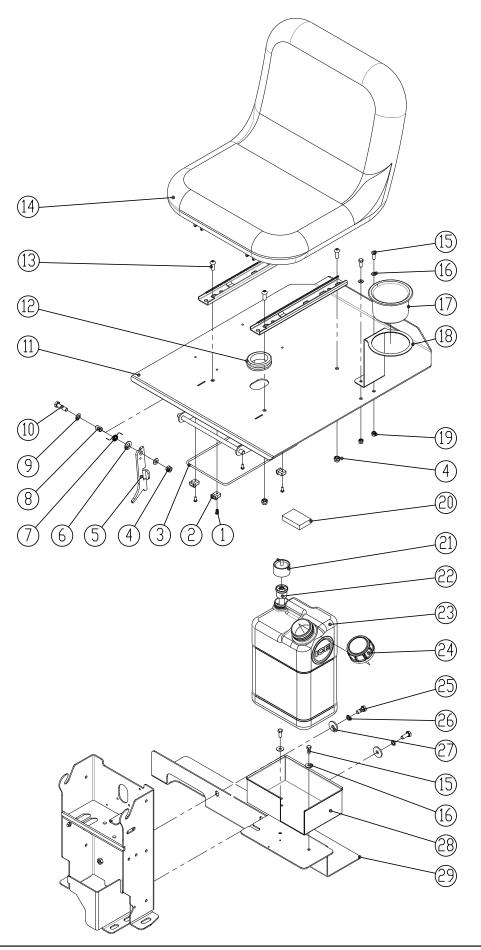

#### SEAT & DETERGENT SYSTEM GROUP

| DIA<br>NO. | PART<br>NUMBER | DESCRIPTION                 | SERIAL<br>NUMBER | MACHINE<br>TYPE | NO<br>REQ'D |
|------------|----------------|-----------------------------|------------------|-----------------|-------------|
| 1          | 1221412        | SCREW, HEX HEAD, M4×12      |                  |                 | 4           |
| 2          | 8133502        | CLAMP                       |                  |                 | 4           |
| 3          | 8133501        | CARGO NET                   |                  |                 | 1           |
| 4          | 1123810        | LOCK NUT, M8                |                  |                 | 5           |
| 5          | 8310413        | SUPPORT, SEAT               |                  |                 | 1           |
| 6          | 8117007        | NYLON SPACER                |                  |                 | 1           |
| 7          | 8310415        | TORSION SPRING              |                  |                 | 1           |
| 8          | 8310414        | SLEEVE, ∮8.2×∮11×15         |                  |                 | 1           |
| 9          | 1421816        | FLAT WASHER, M8×∮16×1.6     |                  |                 | 2           |
| 10         | 1021830        | BOLT, HEX HEAD, M8×30       |                  |                 | 1           |
| 11         | 8310411        | PLATE, SEAT MNTG            |                  |                 | 1           |
| 12         | 8310133        | RUBBER GROMMET              |                  |                 | 1           |
| 13         | 1512820        | SCREW, HEX SOCKET,<br>M8×20 |                  |                 | 4           |
| 14         | 8310402K       | SEAT, KIT                   |                  |                 | 1           |
| 15         | 1021616        | SCREW, HEX HEAD, M6×16      |                  |                 | 4           |
| 16         | 1421618        | FLAT WASHER, M6×∮18×1.6     |                  |                 | 4           |
| 17         | 8310418        | CUP HOLDER                  |                  |                 | 1           |
| 18         | 8310419        | BRACKET, CUP HOLDER         |                  |                 | 1           |
| 19         | 1123608        | LOCK NUT, M6                |                  |                 | 2           |
| 20         | 8310460        | SPACER                      |                  |                 | 1           |
| 21         | 8310463        | ADAPTOR, KEY                |                  |                 | 1           |
| 22         | 8310464        | INSERT, LOCK                |                  |                 | 1           |
| 23         | 8310461        | BOTTLE, DETERGENT           |                  |                 | 1           |
| 24         | 8310462        | CAP, BOTTLE                 |                  |                 | 1           |
| 25         | 1021820        | BOLT, HEX HEAD, M8×20       |                  |                 | 2           |
| 26         | 1422821        | LOCK WASHER, M8             |                  |                 | 2           |
| 27         | 1421828        | FLAT WASHER, M8×∮28×2.5     |                  |                 | 5           |
| 28         | 8310465        | BOX, DETERGENT BOTTLE       |                  |                 | 1           |
| 29         | 8310421        | BRACKET                     |                  |                 | 1           |

## SEAT & DETERGENT SYSTEM GROUP