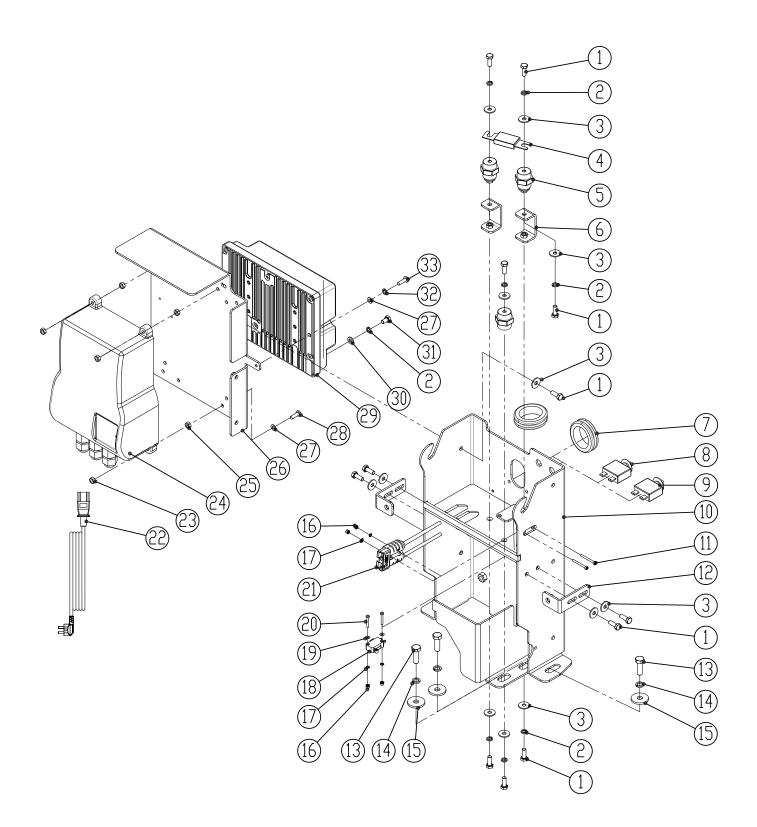

## CONTROLLER GROUP

| DIA | PART     | DESCRIPTION                         | SERIAL   | MACHINE | NO    |
|-----|----------|-------------------------------------|----------|---------|-------|
| NO. | NUMBER   |                                     | NUMBER   | TYPE    | REQ'D |
| 1   | 1021616  | SCREW, HEX HEAD, M6×16              |          |         | 12    |
| 2   | 1422616  | LOCK WASHER, M6                     |          |         | 18    |
| 3   | 1421618  | FLAT WASHER, M6×∮18×1.6             |          |         | 15    |
| 4   | 8310480  | FUSE, 150A                          |          |         | 1     |
| 5   | 8114705  | INSULATOR                           |          |         | 3     |
| 6   | 8310422  | BRACKET, INSULATOR                  |          |         | 2     |
| 7   | 8310133  | RUBBER GROMMET                      |          |         | 2     |
| 8   | 8310740  | CIRCUIT BREAKER, 5A                 |          |         | 1     |
| 9   | 8014068  | CIRCUIT BREAKER, 10A                |          |         | 1     |
| 10  | 8310450  | BRACKET, SCRUB HEAD<br>LIFTING      |          |         | 1     |
| 11  | 1211330  | SCREW, PAN HEAD, M3×30              |          |         | 2     |
| 12  | 8310425  | BRACKET                             |          |         | 2     |
| 13  | 1021825  | BOLT, HEX HEAD, M8×25               |          |         | 5     |
| 14  | 1422821  | LOCK WASHER, M8                     |          |         | 5     |
| 15  | 1421828  | FLAT WASHER, M8×∮28×2.5             |          |         | 5     |
| 16  | 1123305  | LOCK NUT, M3                        |          |         | 4     |
| 17  | 1434300  | WASHER, TOOTH, M3                   |          |         | 4     |
| 18  | 8310423  | MICRO SWITCH                        |          |         | 1     |
| 19  | 1421307  | FLAT WASHER, M3×∮7×0.5              |          |         | 2     |
| 20  | 1211320  | SCREW, PAN HEAD, M3×20              |          |         | 2     |
| 21  | 8310763  | OFF BOARD CHARGER SOCKET            |          |         | 1     |
|     | 8112030  | POWER CORD, BATTERY CHARGER, US     |          |         | 1     |
|     | 8112040  | POWER CORD, BATTERY CHARGER, EU     |          |         | 1     |
| 22  | 8112050  | POWER CORD, BATTERY CHARGER, JP     |          |         | 1     |
|     | 8112060  | POWER CORD, BATTERY CHARGER, CH     |          |         | 1     |
|     | 8112070  | POWER CORD, BATTERY CHARGER, UK     |          |         | 1     |
| 23  | 1123507  | LOCK NUT, M5                        |          |         | 4     |
|     | 8210106A | ON BOARD BATTERY CHARGER, 25A       | 0~000255 | RS32    |       |
| 24  | 0210100A | ON BOARD BATTERT CHARGER, 23A       | 0~000316 | RS26    | - 1   |
| 24  | 8350425A | Delta-Q Battery charger, 24VDC 650W | 000256~  | RS32    |       |
|     | 00004207 | Della-Q Dallery charges, 24VDC 000W | 000317~  | RS26    |       |
| 25  | 1121505  | HEX NUT, M5                         |          |         | 4     |
| 26  | 8310452  | BRACKET, BATTERY CHARGER            |          |         | 1     |
| 27  | 1421510  | FLAT WASHER, M5×∮10×1.0             |          |         | 6     |
| 28  | 1221520  | SCREW, HEX HEAD, M5×20              |          |         | 4     |
| 29  | 8310790  | MAIN CONTROLLER                     | 000204~  | RS32    | - 1   |
| 23  | 0310790  |                                     | 000174~  | RS26    |       |
| 30  | 1423612  | FLAT WASHER M6× ∮ 12×1,<br>COPPER   |          |         | 10    |
| 31  | 1023612  | HEX BOLT M6 X 12, COPPER            |          |         | 10    |
| 32  | 1422513  | LOCK WASHER,M5                      |          |         | 2     |
| 33  | 1221525  | SCREW, HEX HEAD, M5×25              |          |         | 2     |