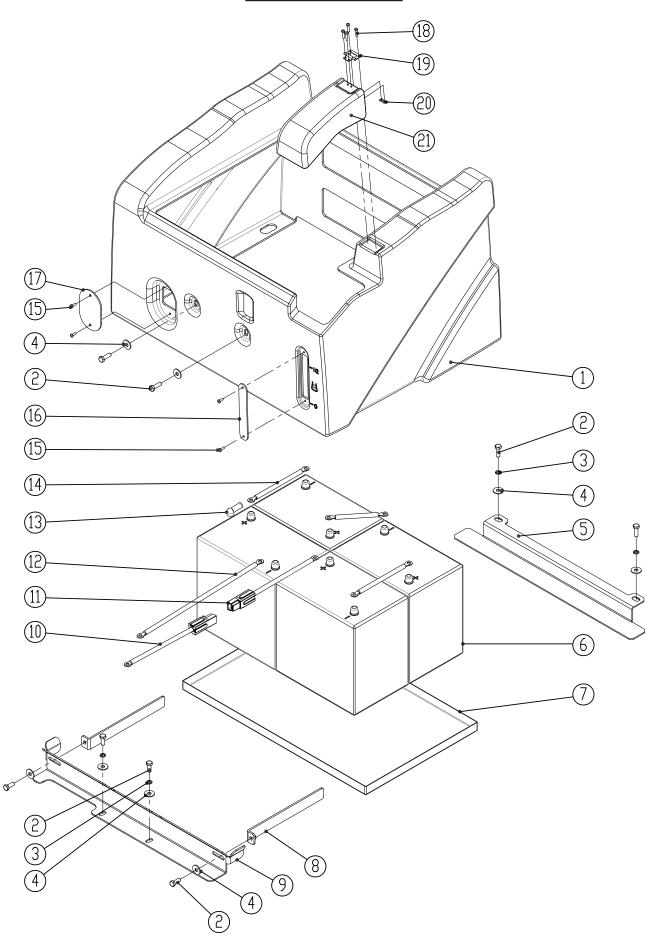

## MAIN FRAME GROUP

### **OPERATOR MANUAL**

| MAIN FRAME GROU | Ρ |
|-----------------|---|
|-----------------|---|

| DIA<br>NO. | PART<br>NUMBER | DESCRIPTION             | SERIAL<br>NUMBER | MACHINE<br>TYPE | NO<br>REQ'D |
|------------|----------------|-------------------------|------------------|-----------------|-------------|
| 1          | 8310102        | MAIN FRAME, WELDED      |                  |                 | 1           |
| 2          | 8310133        | RUBBER GROMMET          |                  |                 | 5           |
| 3          | 8310930A       | PERISTALTIC PUMP, KIT   |                  |                 | 1           |
| 3          | 8310931        | TUBING, PUMP            |                  |                 | 1           |
| 4          | 1421409        | FLAT WASHER, M4×∮9×0.8  |                  |                 | 2           |
| 5          | 1422411        | LOCK WASHER M4          |                  |                 | 2           |
| 6          | 1221412        | SCREW, PAN HEAD, M4×12  |                  |                 | 2           |
| 7          | 8310119        | 10" WHEEL, PU TIRE      |                  |                 | 2           |
| 7          | 1612605        | BALL BEARING,6205-2RS   |                  |                 | 4           |
| 8          | 1436025        | RETAINING RING, 25MM    |                  |                 | 2           |
| 9          | 8310150        | WHEEL CAP               |                  |                 | 2           |
| 10         | 6210131        | NYLON, CLAMP            |                  |                 | 5           |
| 11         | 1421510        | FLAT WASHER, M5×∮10×1.0 |                  |                 | 5           |
| 12         | 1221512        | SCREW, PAN HEAD, M5×12  |                  |                 | 5           |
| 13         | 8310120        | BRACKET, STAND          |                  |                 | 2           |
| 14         | 1421824        | FLAT WASHER, M8×∮24×2.0 |                  |                 | 3           |
| 15         | 1422821        | LOCK WASHER M8          |                  |                 | 3           |
| 16         | 1021825        | BOLT, HEX, M8×25        |                  |                 | 3           |
| 17         | 8210118        | STATIC STRAP            |                  |                 | 1           |
| 18         | 8310708A       | HORN, 24VDC, KIT        |                  |                 | 1           |
| 19         | 1421307        | PLAT WASHER, M3×∮7×0.5  |                  |                 | 4           |
| 20         | 1211316        | SCREW, PAN HEAD, M3×16  |                  |                 | 2           |