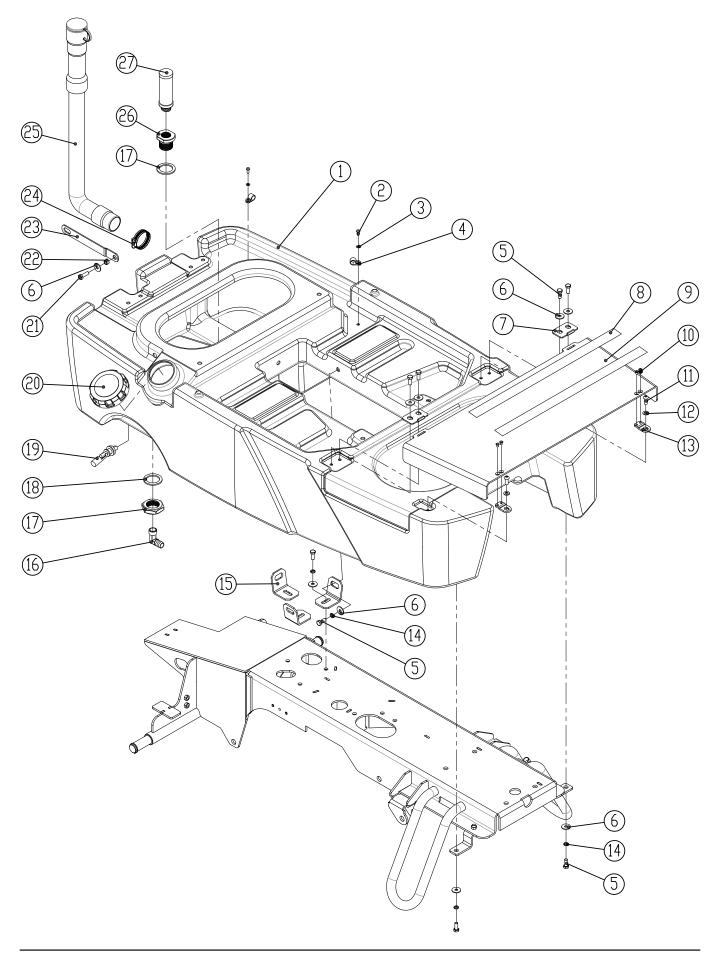

## SOLUTION TANK GROUP

| DIA<br>NO. | PART<br>NUMBER | DESCRIPTION                    | SERIAL<br>NUMBER | MACHINE<br>TYPE | NO<br>REQ'D |
|------------|----------------|--------------------------------|------------------|-----------------|-------------|
| 1          | 8310101        | SOLUTION TANK                  |                  |                 | 1           |
| 2          | 1221512        | SCREW, PAN HEAD, M5×12         |                  |                 | 2           |
| 3          | 1421510        | FLAT WASHER, M5×∮10×1.0        |                  |                 | 2           |
| 4          | 8113009        | CLAMP, NYLON                   |                  |                 | 2           |
| 5          | 1021820        | BOLT, HEX HEAD, M8×20          |                  |                 | 12          |
| 6          | 1421824        | FLAT WASHER, M8×∮24×2.0        |                  |                 | 13          |
| 7          | 8310139        | PLATE                          |                  |                 | 2           |
| 8          | 8310151A       | NON-SLIP MAT                   |                  |                 | 2           |
| 9          | 8310132        | FOOTREST PLATE                 |                  |                 | 1           |
| 10         | 1222508        | SCREW, M5×8                    |                  |                 | 4           |
| 11         | 1512820        | SCREW, HEX SOCKET,<br>M8×20    |                  |                 | 2           |
| 12         | 1421816        | FLAT WASHER, M8×∮16×1.6        |                  |                 | 2           |
| 13         | 8310140        | JUNCTION PLATE                 |                  |                 | 2           |
| 14         | 1422821        | LOCK WASHER, M8                |                  |                 | 8           |
| 15         | 8310130        | BRACKET, SOLUTION TANK<br>MNTG |                  |                 | 3           |
| 16         | 8310124        | ELBOW, G1/2                    |                  |                 | 1           |
| 17         | 8310142        | NUT, M36                       |                  |                 | 1           |
| 18         | 8310141        | SEALING                        |                  |                 | 2           |
| 19         | 8310238A       | SENSOR, SOLUTION LEVEL,<br>KIT |                  |                 | 1           |
| 20         | 8310125        | CAP, SOLUTION TANK             |                  |                 | 1           |
| 21         | 1021825        | BOLT, HEX HEAD, M8×25          |                  |                 | 1           |
| 22         | 8310225        | SLEEVE, ∮8.1×∮12.7×7.8         |                  |                 | 1           |
| 23         | 8310224        | ARM, RECOVERY TANK<br>SUPPORT  |                  |                 | 1           |
| 24         | 1962050        | CLAMP, 2 INCH                  |                  |                 | 1           |
| 25         | 8011030        | HOSE ASSEMBLY                  |                  |                 | 1           |
| 26         | 8310123        | ADAPTER, STRAINER ASSY         |                  |                 | 1           |
| 27         | 8310122        | STRAINER ASSY                  |                  |                 | 1           |