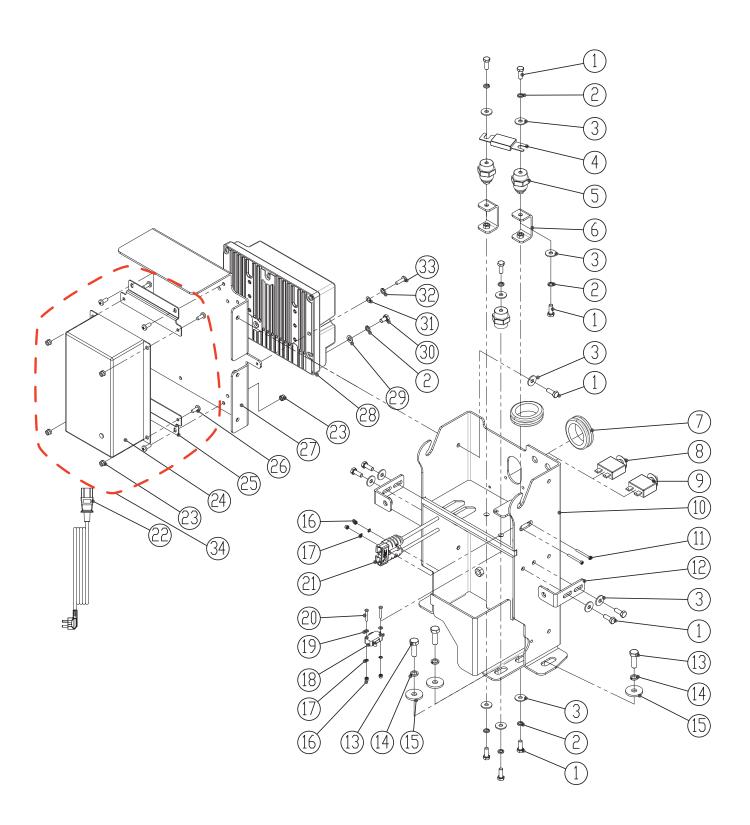

### **MAIN CONTROLLER GROUP**

#### **CONTROLLER GROUP**

| DIA<br>NO. | PART<br>NUMBER | DESCRIPTION                       | SERIAL<br>NUMBER | MACHINE<br>TYPE | NO<br>REQ'D |
|------------|----------------|-----------------------------------|------------------|-----------------|-------------|
| 1          | 1021616        | SCREW, HEX HEAD, M6×16            |                  |                 | 12          |
| 2          | 1422616        | LOCK WASHER, M6                   |                  |                 | 18          |
| 3          | 1421618        | FLAT WASHER, M6×∮18×1.6           |                  |                 | 15          |
| 4          | 8310480        | FUSE, 150A                        |                  |                 | 1           |
| 5          | 8114705        | INSULATOR                         |                  |                 | 3           |
| 6          | 8310422        | BRACKET, INSULATOR                |                  |                 | 2           |
| 7          | 8310133        | RUBBER GROMMET                    |                  |                 | 2           |
| 8          | 8310740        | CIRCUIT BREAKER, 5A               |                  |                 | 1           |
| 9          | 8014068        | CIRCUIT BREAKER, 10A              |                  |                 | 1           |
| 10         | 8310450        | BRACKET, SCRUB HEAD<br>LIFTING    |                  |                 | 1           |
| 11         | 1211330        | SCREW, PAN HEAD, M3×30            |                  |                 | 2           |
| 12         | 8310425        | BRACKET                           |                  |                 | 2           |
| 13         | 1021825        | BOLT, HEX HEAD, M8×25             |                  |                 | 5           |
| 14         | 1422821        | LOCK WASHER, M8                   |                  |                 | 5           |
| 15         | 1421828        | FLAT WASHER, M8×∮28×2.5           |                  |                 | 5           |
| 16         | 1123305        | LOCK NUT, M3                      |                  |                 | 4           |
| 17         | 1434300        | WASHER, TOOTH, M3                 |                  |                 | 4           |
| 18         | 8310423        | MICRO SWITCH                      |                  |                 | 1           |
| 19         | 1421307        | FLAT WASHER, M3×∮7×0.5            |                  |                 | 2           |
| 20         | 1211320        | SCREW, PAN HEAD, M3×20            |                  |                 | 2           |
| 21         | 8311743        | OFF BOARD CHARGER<br>SOCKET       |                  |                 | 1           |
|            | 8112030        | POWER CORD, BATTERY CHARGER, US   |                  |                 | 1           |
|            | 8112040        | POWER CORD, BATTERY CHARGER, EU   |                  |                 | 1           |
| 22         | 8112050        | POWER CORD, BATTERY CHARGER, JP   |                  |                 | 1           |
|            | 8112060        | POWER CORD, BATTERY CHARGER, CH   |                  |                 | 1           |
|            | 8112070        | POWER CORD, BATTERY CHARGER, UK   |                  |                 | 1           |
| 23         | 1123507        | LOCK NUT, M5                      |                  |                 | 8           |
| 24         | 8311720        | QQE CHARGER, 30A                  |                  |                 | 1           |
| 25         | 8311721        | BRACKET, BATTERY<br>CHARGER       |                  |                 | 2           |
| 26         | 1221512        | SCREW, HEX HEAD, M5×12            |                  |                 | 8           |
| 27         | 8310452        | BRACKET, BATTERY<br>CHARGER       |                  |                 | 1           |
| 28         | 8310790        | MAIN CONTROLLER                   |                  |                 | 1           |
| 29         | 1423612        | FLAT WASHER M6× ∮ 12×1,<br>COPPER |                  |                 | 10          |
| 30         | 1023612        | HEX BOLT M6 X 12, COPPER          |                  |                 | 10          |
| 31         | 1421510        | FLAT WASHER, M5×∮10×1.0           |                  |                 | 2           |
| 32         | 1422513        | LOCK WASHER,M5                    |                  |                 | 2           |
| 33         | 1221525        | SCREW, HEX HEAD, M5×25            |                  |                 | 2           |
| 34         | 8311722        | QQE CHARGER REPAIR KIT            | 0~100221         | RS32L           | 1           |
| 34         | 0311722        | QQL OHANGEN NEFAIN KIT            | 0~100110         | RS26L           | '           |

NOTE: **#34 8311722 QQE CHARGER REPAIR KIT** includes chargers,adapter plates,screws and nuts. Only machines within the above serial number range are required to purchase the kit, and machines outside the range can purchase **#24 8311720 QQE CHARGER,30A** separately.