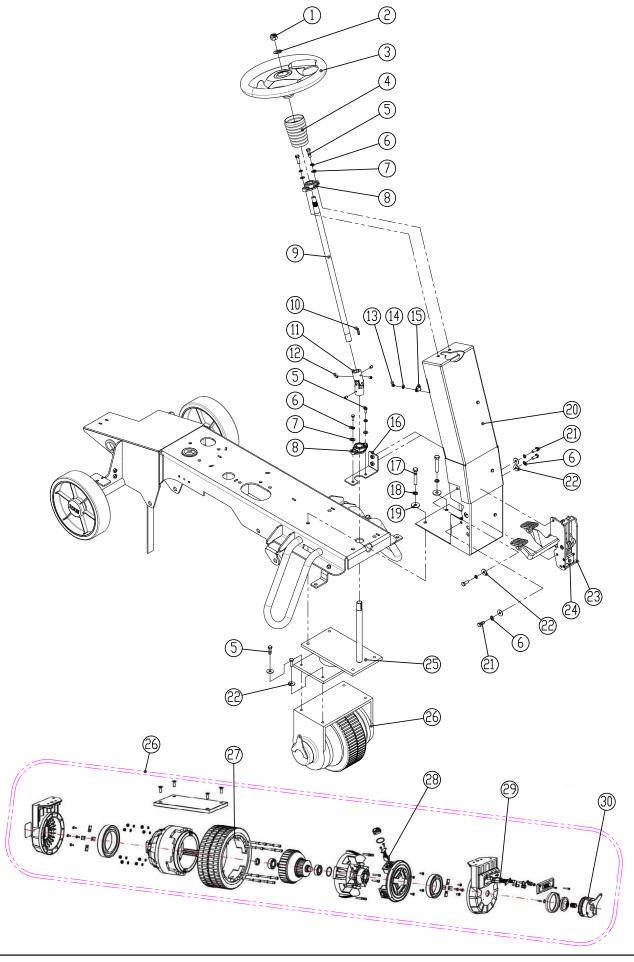

#### **STEERING & DRIVE WHEEL GROUP**

# **STEERING & DRIVE WHEEL GROUP**

| DIA<br>NO. | PART<br>NUMBER | DESCRIPTION                    | SERIAL<br>NUMBER   | MACHINE<br>TYPE | NO<br>REQ'D |
|------------|----------------|--------------------------------|--------------------|-----------------|-------------|
| 1          | 1113014        | LOCK NUT, M14                  |                    |                 | 1           |
| 2          | 1421428        | FLAT WASHER, M14×∮28×2.0       |                    |                 | 1           |
| 3          | 8310602        | STEERING WHEEL                 |                    |                 | 1           |
|            | 8310699A       | CUSHION WITH ICE LOGO          |                    |                 | 1           |
| 4          | 8310608        | BELLOWS, SHAFT,<br>STEERING    |                    |                 | 1           |
| 5          | 1021825        | BOLT, HEX HEAD, M8×25          |                    |                 | 8           |
| 6          | 1422821        | LOCK WASHER, M8                |                    |                 | 6           |
| 7          | 1421816        | FLAT WASHER, M18×∮16×1.6       |                    |                 | 4           |
| 8          | 8310609        | BEARING, FLANGE                |                    |                 | 2           |
| 9          | 8310605        | SHAFT, STEERING WHEEL          |                    |                 | 1           |
| 10         | 1654025        | KEY, 4.75×4.75×25.4            |                    |                 | 2           |
| 11         | 8310604        | U-JOINT                        |                    |                 | 1           |
| 12         | 1534508        | SET SCREW, M5 ×8               |                    |                 | 4           |
| 13         | 1123507        | LOCK NUT, M5                   |                    |                 | 3           |
| 14         | 1421510        | FLAT WASHER, M5×∮10×1.0        |                    |                 | 3           |
| 15         | 6210131        | CLAMP, NYLON                   |                    |                 | 3           |
| 16         | 8310645        | BRACKET, FLANGE BEARING        | 100221~<br>100110~ | RS32L<br>RS26L  | 1           |
| 17         | 1021060        | BOLT, HEX HEAD, M10×60         |                    | -               | 4           |
| 18         | 1422026        | LOCK WASHER, M10               |                    |                 | 4           |
| 19         | 1421030        | FLAT WASHER, M10×∮30×2.5       |                    |                 | 4           |
| 20         | 8310601        | SUPPORT BRACKET,<br>STEERING   |                    |                 | 1           |
| 21         | 1021820        | BOLT, HEX HEAD, M8×20          |                    |                 | 4           |
| 22         | 1421824        | FLAT WASHER, M14×∮24×2.0       |                    |                 | 8           |
| 23         | 8310640        | ACCELERATOR/ BRAKE<br>PEDAL    |                    |                 | 1           |
| 24         | 8310431        | HALL SENSOR WITH CABLE         |                    |                 | 1           |
| 25         | 8310603        | STEER-CONTROL ASSY.            |                    |                 | 1           |
| 26         | 8310650        | DRIVE WHEEL, 24VDC 800W        |                    |                 | 1           |
| 27         | 8310611        | PU TIRE, DRIVER WHEEL          |                    |                 | 1           |
| 28         | 8310612        | ARMATURE BRUSH                 |                    |                 | 4           |
| 29         | 8310613        | BRUSHES CONNECTION<br>BOX      |                    |                 | 2           |
| 30         | 8310618A       | ELECTRICALLY RELEASED<br>BRAKE |                    |                 | 1           |

NOTE:Machines before the serial number range do not need #16 8310645 BRACKET, FLANGE BEARING.

# **SCRUB HEAD LIFTING GROUP**

# **SCRUB HEAD LIFTING GROUP**

| DIA<br>NO. | PART<br>NUMBER | DESCRIPTION                       | SERIAL<br>NUMBER | MACHINE<br>TYPE | NO<br>REQ'D |
|------------|----------------|-----------------------------------|------------------|-----------------|-------------|
| 1          | 8310320        | PIN, COTTER                       |                  |                 | 1           |
| 2          | 8210301        | PIN, ∮9.5×38                      |                  |                 | 1           |
| 3          | 8310311        | PIN, ∮16×150                      |                  |                 | 1           |
| 4          | 8310312        | PIN, ∮16×57                       |                  |                 | 4           |
| 5          | 8210309        | PIN, COTTER                       |                  |                 | 6           |
| 6          | 8310303A       | LINEAR ACTUATOR, KIT              |                  |                 | 1           |
| 7          | 8310305        | PLATE, ARM, SCRUB HEAD<br>LIFTING |                  |                 | 2           |
| 8          | 8310314        | FLAT WASHER, LARGE                |                  |                 | 2           |
| 9          | 8310313        | PIN, ∮12×90                       |                  |                 | 1           |
| 10         | 1032090        | BOLT, HEX HEAD, M10×90            |                  |                 | 1           |
| 11         | 1421030        | FLAT WASHER, M10×∮30×2.5          |                  |                 | 4           |
| 12         | 8310304        | BRACKET, SCRUB HEAD<br>LIFTING    |                  |                 | 1           |
| 13         | 1421020        | FLAT WASHER, M10×∮20×2            |                  |                 | 2           |
| 14         | 8310307        | BUSHING, FLANGE                   |                  |                 | 2           |
| 15         | 1123012        | LOCK NUT, M10                     |                  |                 | 3           |
| 16         | 8310144        | SLEEVE, ∮16×∮18.6×25.4            |                  |                 | 4           |
| 17         | 8310118        | ARM, SCRUB HEAD LIFTING           |                  |                 | 2           |
| 18         | 1011025        | BOLT, HEX HEAD, M10×25            |                  |                 | 4           |
| 19         | 8310306        | SLEEVE, ∮10.5×∮18.5×34            |                  |                 | 2           |
| 20         | 8310308        | SPRING                            |                  |                 | 1           |

#### **SCRUB HEAD GROUP**

# **SCRUB HEAD GROUP**

| DIA<br>NO. | PART<br>NUMBER | DESCRIPTION                       | SERIAL<br>NUMBER | MACHINE<br>TYPE | NO<br>REQ'D |
|------------|----------------|-----------------------------------|------------------|-----------------|-------------|
| 1          | 8310399        | BRUSH MOTOR, 24VDC 450W,<br>KIT   |                  |                 | 2           |
| 2          | 1655025        | KEY, 5×5×25                       |                  |                 | 2           |
|            | 8311301        | SCRUB HEAD HOUSING, RS26L         |                  |                 | 1           |
| 3          | 8312301        | SCRUB HEAD HOUSING, RS28L         |                  |                 | 1           |
|            | 8310301        | SCRUB HEAD HOUSING, RS32L         |                  |                 | 1           |
| 4          | 1021830        | BOLT, HEX HEAD, M8×30             |                  |                 | 9           |
| 5          | 1421824        | FLAT WASHER, M8×∮24×2.0           |                  |                 | 18          |
| 6          | 8310356        | BRACKET, LEFT                     |                  |                 | 1           |
| 7          | 8210532        | KNOB, M10                         |                  |                 | 4           |
| 8          | 1123810        | LOCK NUT, M8                      |                  |                 | 9           |
| 9          | 8210531        | KNOB, M6                          |                  |                 | 10          |
| 10         | 8310355        | CLAMP, SIDE SKIRT                 |                  |                 | 2           |
|            | 8310365        | BLADE, SIDE SKIRT, LINATEX        |                  |                 | 2           |
| 11         | 8310366        | BLADE, SIDE SKIRT, PU<br>(OPTION) |                  |                 | 2           |
| 12         | 8310357        | BRACKET, SIDE SKIRT, LEFT         |                  |                 | 1           |
| 13         | 1421020        | FLAT WASHER, M10×∮20×2.0          |                  |                 | 6           |
| 14         | 1422010        | LOCK NUT, 3/8                     |                  |                 | 6           |
| 15         | 1023010        | BOLT, HEX HEAD, 3/8-16×1          |                  |                 | 6           |
| 16         | 8210804        | SPACER                            |                  |                 | 4           |
| 17         | 8210805        | HUB, BRUSH DRIVE                  |                  |                 | 2           |
| 18         | 1421828        | FLAT WASHER, M8×∮28×3.0           |                  |                 | 2           |
| 19         | 1422821        | LOCK WASHER, M8                   |                  |                 | 2           |
| 20         | 9000004        | CLUTCH, G-400S                    |                  |                 | 2           |
|            | 9050013        | BRUSH, 13 INCH, RS26L             |                  |                 | 2           |
| 21         | 9050014        | BRUSH, 14 INCH, RS28L             |                  |                 | 2           |
|            | 9050016        | BRUSH, 16 INCH, RS32L             |                  |                 | 2           |
| 22         | 9000003        | CENTER LOCK, #3                   |                  |                 | 2           |
|            | 9040013        | PAD DRIVER, 13 INCH, RS26L        |                  |                 | 2           |
| 23         | 9040014        | PAD DRIVER, 14 INCH, RS28L        |                  |                 | 2           |
|            | 9040016        | PAD DRIVER, 16 INCH, RS32L        |                  |                 | 2           |
|            | 8311358        | SKIRT, RS26L                      |                  |                 | 1           |
| 24         | 8312358        | SKIRT, RS28L                      |                  |                 | 1           |
|            | 8310358        | SKIRT, RS32L                      |                  |                 | 1           |
|            | 8311359        | CLAMP, SKIRT, RS26L               |                  |                 | 1           |
| 25         | 8312359        | CLAMP, SKIRT, RS28L               |                  |                 | 1           |
|            | 8310359        | CLAMP, SKIRT, RS32L               |                  |                 | 1           |
| 26         | 1421618        | FLAT WASHER, M6×∮18×1.6           |                  |                 | 7           |
| 27         | 1021616        | BOLT, HEX HEAD, M6×16             |                  |                 | 7           |
| 28         | 8310361        | BRACKET, PROTECTIVE WHEEL         |                  |                 | 1           |
| 29         | 1021840        | BOLT, HEX HEAD, M8×40             |                  | -               | 1           |
| 30         | 8310362        | PROTECTIVE WHEEL                  |                  |                 | 1 1         |
| 31         | 8115404        | SLEEVE, \$8×\$12.7×12.7           |                  |                 | 6           |
| 32         | 1022800        | BOLT, HEX HEAD, M8×100            |                  |                 | 1           |
| 33         | 8310354        | KNOB, M10                         |                  |                 | 4           |
| 34         | 8310351        | BRACKET, SIDE SKIRT, RIGHT        |                  | -               | 1           |
| 35         | 8310353        | BRACKET, RIGHT                    |                  |                 | 1           |