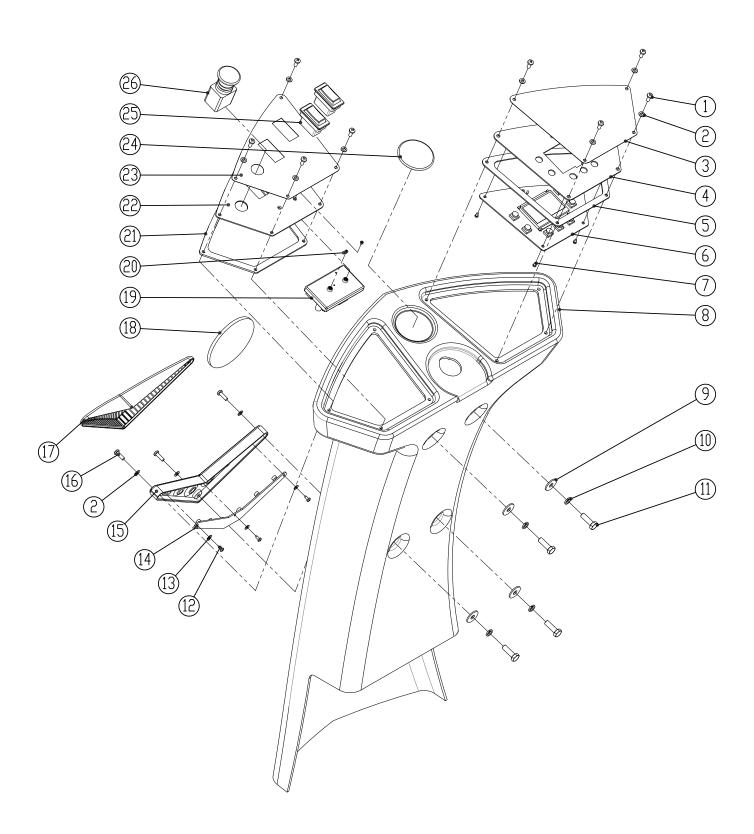

#### **STEERING & DRIVE WHEEL GROUP**

# **STEERING & DRIVE WHEEL GROUP**

| DIA<br>NO. | PART<br>NUMBER | DESCRIPTION                    | SERIAL<br>NUMBER   | MACHINE<br>TYPE | NO<br>REQ'D |
|------------|----------------|--------------------------------|--------------------|-----------------|-------------|
| 1          | 1113014        | LOCK NUT, M14                  |                    |                 | 1           |
| 2          | 1421428        | FLAT WASHER, M14×∮28×2.0       |                    |                 | 1           |
| 3          | 8310602        | STEERING WHEEL                 |                    |                 | 1           |
|            | 8310699A       | CUSHION WITH ICE LOGO          |                    |                 | 1           |
| 4          | 8310608        | BELLOWS, SHAFT,<br>STEERING    |                    |                 | 1           |
| 5          | 1021825        | BOLT, HEX HEAD, M8×25          |                    |                 | 8           |
| 6          | 1422821        | LOCK WASHER, M8                |                    |                 | 6           |
| 7          | 1421816        | FLAT WASHER, M18×∮16×1.6       |                    |                 | 4           |
| 8          | 8310609        | BEARING, FLANGE                |                    |                 | 2           |
| 9          | 8310605        | SHAFT, STEERING WHEEL          |                    |                 | 1           |
| 10         | 1654025        | KEY, 4.75×4.75×25.4            |                    |                 | 2           |
| 11         | 8310604        | U-JOINT                        |                    |                 | 1           |
| 12         | 1534508        | SET SCREW, M5 ×8               |                    |                 | 4           |
| 13         | 1123507        | LOCK NUT, M5                   |                    |                 | 3           |
| 14         | 1421510        | FLAT WASHER, M5×∮10×1.0        |                    |                 | 3           |
| 15         | 6210131        | CLAMP, NYLON                   |                    |                 | 3           |
| 16         | 8310645        | BRACKET, FLANGE BEARING        | 100221~<br>100110~ | RS32L<br>RS26L  | 1           |
| 17         | 1021060        | BOLT, HEX HEAD, M10×60         |                    | -               | 4           |
| 18         | 1422026        | LOCK WASHER, M10               |                    |                 | 4           |
| 19         | 1421030        | FLAT WASHER, M10×∮30×2.5       |                    |                 | 4           |
| 20         | 8310601        | SUPPORT BRACKET,<br>STEERING   |                    |                 | 1           |
| 21         | 1021820        | BOLT, HEX HEAD, M8×20          |                    |                 | 4           |
| 22         | 1421824        | FLAT WASHER, M14×∮24×2.0       |                    |                 | 8           |
| 23         | 8310640        | ACCELERATOR/ BRAKE<br>PEDAL    |                    |                 | 1           |
| 24         | 8310431        | HALL SENSOR WITH CABLE         |                    |                 | 1           |
| 25         | 8310603        | STEER-CONTROL ASSY.            |                    |                 | 1           |
| 26         | 8310650        | DRIVE WHEEL, 24VDC 800W        |                    |                 | 1           |
| 27         | 8310611        | PU TIRE, DRIVER WHEEL          |                    |                 | 1           |
| 28         | 8310612        | ARMATURE BRUSH                 |                    |                 | 4           |
| 29         | 8310613        | BRUSHES CONNECTION<br>BOX      |                    |                 | 2           |
| 30         | 8310618A       | ELECTRICALLY RELEASED<br>BRAKE |                    |                 | 1           |

NOTE:Machines before the serial number range do not need #16 8310645 BRACKET, FLANGE BEARING.