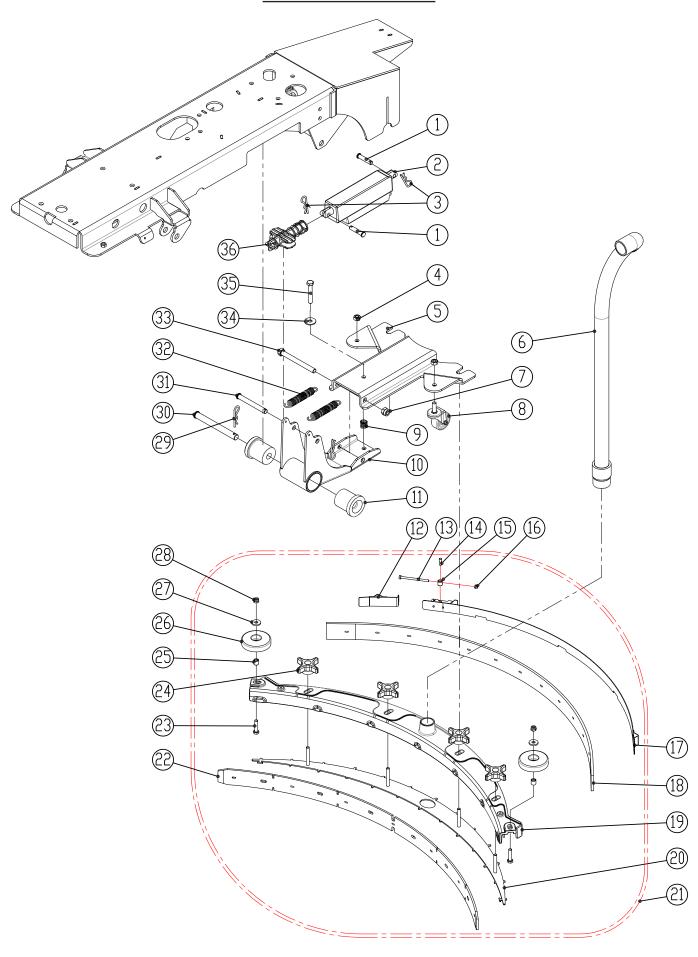

# **SCRUB HEAD LIFTING GROUP**

# **SCRUB HEAD LIFTING GROUP**

| DIA<br>NO. | PART<br>NUMBER | DESCRIPTION                       | SERIAL<br>NUMBER | MACHINE<br>TYPE | NO<br>REQ'D |
|------------|----------------|-----------------------------------|------------------|-----------------|-------------|
| 1          | 8310320        | PIN, COTTER                       |                  |                 | 1           |
| 2          | 8210301        | PIN, ∮9.5×38                      |                  |                 | 1           |
| 3          | 8310311        | PIN, ∮16×150                      |                  |                 | 1           |
| 4          | 8310312        | PIN, ∮16×57                       |                  |                 | 4           |
| 5          | 8210309        | PIN, COTTER                       |                  |                 | 6           |
| 6          | 8310303A       | LINEAR ACTUATOR, KIT              |                  |                 | 1           |
| 7          | 8310305        | PLATE, ARM, SCRUB HEAD<br>LIFTING |                  |                 | 2           |
| 8          | 8310314        | FLAT WASHER, LARGE                |                  |                 | 2           |
| 9          | 8310313        | PIN, ∮12×90                       |                  |                 | 1           |
| 10         | 1032090        | BOLT, HEX HEAD, M10×90            |                  |                 | 1           |
| 11         | 1421030        | FLAT WASHER, M10×∮30×2.5          |                  |                 | 4           |
| 12         | 8310304        | BRACKET, SCRUB HEAD<br>LIFTING    |                  |                 | 1           |
| 13         | 1421020        | FLAT WASHER, M10×∮20×2            |                  |                 | 2           |
| 14         | 8310307        | BUSHING, FLANGE                   |                  |                 | 2           |
| 15         | 1123012        | LOCK NUT, M10                     |                  |                 | 3           |
| 16         | 8310144        | SLEEVE, ∮16×∮18.6×25.4            |                  |                 | 4           |
| 17         | 8310118        | ARM, SCRUB HEAD LIFTING           |                  |                 | 2           |
| 18         | 1011025        | BOLT, HEX HEAD, M10×25            |                  |                 | 4           |
| 19         | 8310306        | SLEEVE, ∮10.5×∮18.5×34            |                  |                 | 2           |
| 20         | 8310308        | SPRING                            |                  |                 | 1           |

# **SQUEEGEE GROUP**

# **SQUEEGEE GROUP**

| DIA<br>NO. | PART<br>NUMBER | DESCRIPTION                           | SERIAL<br>NUMBER | MACHINE<br>TYPE | NO<br>REQ'D |
|------------|----------------|---------------------------------------|------------------|-----------------|-------------|
| 1          | 8310506        | PIN, ∮10×45                           |                  |                 | 2           |
| 2          | 8310502A       | LINEAR, ACTUATOR, KIT                 | 0~100220         | RS32L           | 1           |
|            | 0310302A       | LINEAR, ACTUATOR, KIT                 | 0~100109         | RS26L           |             |
|            | 8310590A       | LINEAR, ACTUATOR, KIT                 | 100221~          | RS32L           |             |
|            | 6310590A       |                                       | 100110~          | RS26L           |             |
| 3          | 8310320        | PIN, COTTER                           |                  |                 | 2           |
| 4          | 1121008        | HEX NUT, M10                          |                  |                 | 2           |
| 5          | 8310503        | BRACKET, SQUEEGEE                     |                  |                 | 1           |
| 6          | 8310240        | VACUUM HOSE                           |                  |                 | 1           |
| 7          | 1123115        | LOCK NUT, M12                         |                  |                 | 1           |
| 8          | 8310550        | CASTER, 2 INCH                        |                  |                 | 2           |
| 9          | 8310501        | COMPRESSION SPRING,                   |                  |                 | 1           |
| 10         | 8310504        | ARM, SQGE LIFTING                     |                  |                 | 1           |
| 11         | 8310505        | FLEX BUSHING, TPU                     |                  |                 | 2           |
| 12         | 8210525        | SHORT CLAMP ASSEMBLY                  |                  |                 | 1           |
| 13         | 1221575        | SCREW, PAN HEAD, M5×75                |                  |                 | 1           |
| 14         | 8118624        | SHAFT                                 |                  |                 | 1           |
| 15         | 8118623        | SPACER                                |                  |                 | 1           |
| 16         | 1123507        | LOCK NUT, M5                          |                  |                 | 1           |
| 17         | 8311514        | CLAMP ASSEMBLY, RS26L                 |                  |                 | 1           |
| 17         | 8310514        | CLAMP ASSEMBLY, RS28L / RS32L         |                  |                 | 1           |
|            | 8311531        | REAR BLADE, LINATEX, RS26L            |                  |                 | 1           |
| 18         | 8310531        | REAR BLADE, LINATEX, RS28L/ RS32L     |                  |                 | 1           |
| 10         | 8311541        | REAR BLADE, PU, RS26L, OPTION         |                  |                 | 1           |
|            | 8310541        | REAR BLADE,PU,RS28L/RS32L,OPTION      |                  |                 | 1           |
| 19         | 8311561        | SQUEEGEE HOSING, RS26L                |                  |                 | 1           |
|            | 8310561        | SQUEEGEE HOSING, RS28L / RS32L        |                  |                 | 1           |
| 20         | 8311562        | RETAINER, SQUEEGEE, RS26L             |                  |                 | 1           |
|            | 8310562        | RETAINER, SQUEEGEE, RS28L / RS32L     |                  |                 | 1           |
| 21         | 8311560        | SQUEEGEE ASSEMBLY, RS26L              |                  |                 | 1           |
|            | 8310560        | SQUEEGEE ASSEMBLY, RS28L / RS32L      |                  |                 | 1           |
|            | 8311534        | FRONT BLADE, LINATEX, RS26L           |                  |                 | 1           |
| 00         | 8310534        | FRONT BLADE, LINATEX, RS28L / RS32L   |                  |                 | 1           |
| 22         | 8311544        | FRONT BLADE, PU, RS26L, OPTION        |                  |                 | 1           |
|            | 8310544        | FRONT BLADE,PU,RS28L/RS32L,<br>OPTION |                  |                 | 1           |
| 23         | 1021835        | BOLT, HEX HEAD, M8×35                 |                  | <u> </u><br>    | 2           |
| 24         | 8210518        | KNOB, M8                              |                  |                 | 4           |
| 25         | 8115404        | SLEEVE, ∮ 8× ∮ 12.7×12.7              |                  |                 | 2           |
| 26         | 8116009        | PROTECTIVE WHEEL                      |                  |                 | 2           |
| 27         | 1421824        | FLAT WASHER, M8× ∮ 24×2               |                  |                 | 4           |
| 28         | 1123810        | LOCK NUT, M8                          |                  |                 | 2           |
| 29         | 8210309        | PIN, COTTER                           |                  |                 | 2           |
| 30         | 8310311        | PIN, ∮ 16×150                         |                  |                 | 1           |
| 31         | 8310508        | PIN, ∮ 12×100                         |                  |                 | 1           |
| 32         | 8310509        | EXTENSION SPRING                      |                  |                 | 2           |
| 33         | 1031212        | BOLT, HEX HEAD, M12×120               |                  |                 | 1           |
| 34         | 1421030        | FLAT WASHER, M10× ∮ 30×2.5            |                  |                 | 1           |
| 35         | 1021060        | BOLT, HEX HEAD, M10×60                |                  |                 | 1           |
| 36         | 8310507        | ADAPTER                               |                  |                 | 1           |
|            | 0010001        | , W/ 11   L   1                       |                  | I.              |             |