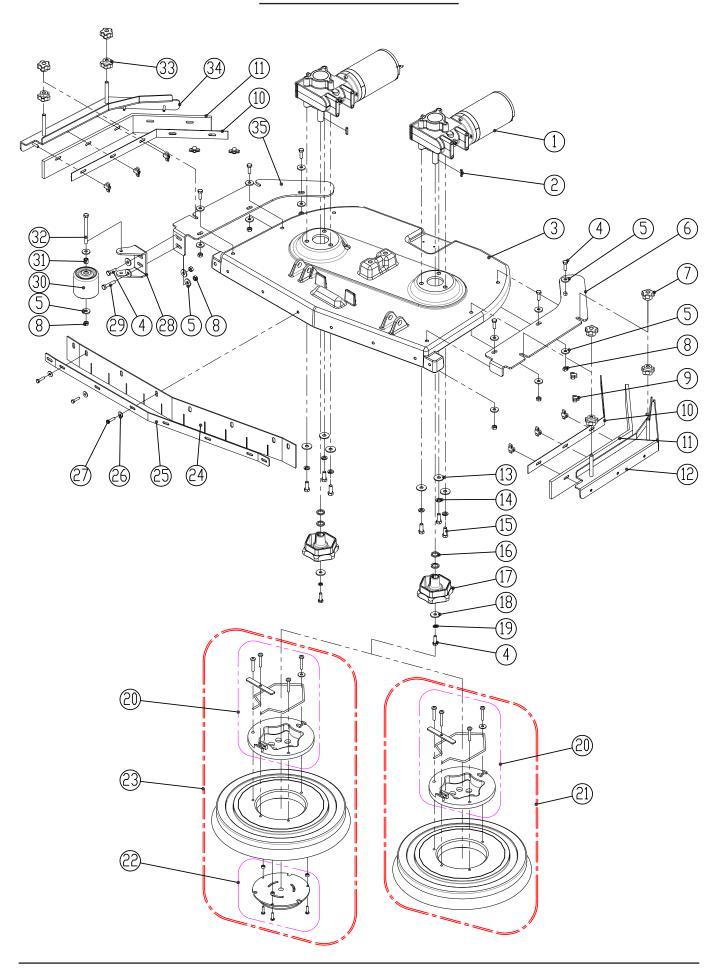

# **RECOVERY TANK GROUP** 0000000 8 9 (10) (5) $\bigcirc$ (12) (13) (14) (15) (13) (14) (16) (17) (18) (35) (19) 6 (5) 4 (21) -(14) (34) 33 4 32 31 31 4 (5) 5 24) 29 25) (28)

# **RECOVERY TANK GROUP**

| DIA<br>NO. | PART<br>NUMBER | DESCRIPTION                       | SERIAL<br>NUMBER | MACHINE<br>TYPE | NO<br>REQ'D |
|------------|----------------|-----------------------------------|------------------|-----------------|-------------|
| 1          | 8310238A       | SENSOR, SOLUTION LEVEL,<br>KIT    |                  |                 | 1           |
| 2          | 8310201        | RECOVERY TANK                     |                  |                 | 1           |
| 3          | 8310237        | FILTER, DUST                      |                  |                 | 1           |
| 4          | 1021820        | BOLT, HEX HEAD, M8×20             |                  |                 | 21          |
| 5          | 1421824        | FLAT WASHER, M8×∮24×2.0           |                  |                 | 25          |
| 6          | 8310227        | HINGE, WELDED                     |                  |                 | 2           |
| 7          | 1513820        | SCREW, HEX SOCKET,<br>M8×20       |                  |                 | 2           |
| 8          | 8310226        | HINGE, LEAF                       |                  |                 | 2           |
| 9          | 8310250        | DEBRIS COLLECTOR                  |                  |                 | 1           |
| 10         | 8012008        | BUSHING                           |                  |                 | 2           |
| 11         | 1421618        | FLAT WASHER, M6×∮18×1.6           |                  |                 | 2           |
| 12         | 1321413        | SELF-TAPPING, ST4.8 x 13          |                  |                 | 2           |
| 13         | 1221516        | SCREW, PAN HEAD, M5×16            |                  |                 | 8           |
| 14         | 1421510        | FLAT WASHER, M5×∮10×1.0           |                  |                 | 12          |
| 15         | 2310129        | CLAMP, HOSE                       |                  |                 | 2           |
| 16         | 6210111        | CLAMP, HOSE                       |                  |                 | 2           |
| 17         | 8011030        | DRAIN HOSE                        |                  |                 | 1           |
| 18         | 1962050        | CLAMP, 2 INCH                     |                  |                 | 1           |
| 19         | 4010316        | ICE LOGO                          |                  |                 | 2           |
| 20         | 8310126        | HINGE ASSY.                       |                  |                 | 2           |
| 21         | 8113009        | CLAMP, NYLON                      |                  |                 | 4           |
| 22         | 1221512        | SCREW, PAN HEAD, M5×12            |                  |                 | 4           |
| 23         | 8310221        | SPACER                            |                  |                 | 2           |
| 24         | 8310220        | COMPRESSION SPRING                |                  |                 | 2           |
| 25         | 8310222        | FLAT WASHER, LARGE                |                  |                 | 4           |
| 26         | 8310216        | COVER, SOLUTION TANK              |                  |                 | 1           |
| 27         | 8310219        | SEALING STRIP                     |                  |                 | 1           |
| 28         | 1022860        | BOLT, HEX HEAD, M8×60             |                  |                 | 2           |
| 29         | 1123810        | LOCK NUT, M8                      |                  |                 | 1           |
| 30         | 1021825        | BOLT, HEX HEAD, M8×25             |                  |                 | 1           |
| 31         | 8310225        | SLEEVE, ∮8.1×∮12.7×7.8            |                  |                 | 2           |
| 32         | 8310223        | ARM, RECOVERY TANK<br>SUPPORT     |                  |                 | 1           |
| 33         | 8310215        | BRACKET, RECOVERY TANK<br>SUPPORT |                  |                 | 1           |
| 34         | 8310211        | BRACKET, SUPPORT                  |                  |                 | 1           |
| 35         | 8310214        | SPACER, RUBBER                    |                  |                 | 1           |