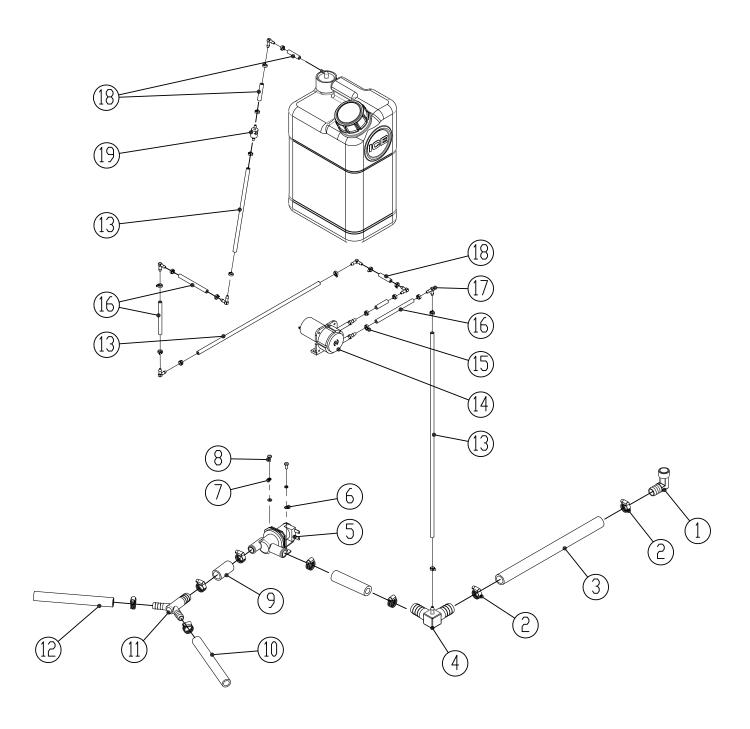

# **SOLUTION & DETERGENT SYSTEM**

# **SOLUTION & DETERGENT SYSTEM**

| DIA<br>NO. | PART<br>NUMBER | DESCRIPTION                  | SERIAL<br>NUMBER | MACHINE<br>TYPE | NO<br>REQ'D |
|------------|----------------|------------------------------|------------------|-----------------|-------------|
| 1          | 8310124        | ELBOW, G1/2                  |                  |                 | 1           |
| 2          | 1962025        | CLAMP 16-25MM                |                  |                 | 8           |
| 3          | 8310901        | TUBING, ID=16MM L=500MM      |                  |                 | 1           |
| 4          | 8310375        | ELBOW, CHEMICAL<br>CONNECTOR |                  |                 | 1           |
| 5          | 8310371        | SOLENOID VALVE, 24VDC        |                  |                 | 1           |
| 6          | 1421510        | FLAT WASHER, M5×∮10×1.0      |                  |                 | 2           |
| 7          | 1422513        | LOCK WASHER M5               |                  |                 | 2           |
| 8          | 1221512        | SCREW, PAN HEAD, M5×12       |                  |                 | 2           |
| 9          | 8310902        | TUBING, ID=16MM L=40MM       |                  |                 | 1           |
| 10         | 8310903        | TUBING, ID=12MM L=175MM      |                  |                 | 1           |
| 11         | 8310374        | FITTING, PLASTIC             |                  |                 | 1           |
| 12         | 8310904        | TUBING, ID=12MM L=210MM      |                  |                 | 1           |
| 13         | 8310905        | TUBING, ID=4MM L=330MM       |                  |                 | 3           |
| 14         | 8310930A       | DETERGENT PUMP, KIT          |                  |                 | 1           |
| 15         | 1914080        | TIE, 3×80MM                  |                  |                 | 19          |
| 16         | 8310910        | TUBING, ID=4MM L=100MM       |                  |                 | 3           |
| 17         | 8310467        | FITTING                      |                  |                 | 7           |
| 18         | 8310909        | TUBING, ID=4MM L=30MM        |                  |                 | 4           |
| 19         | 8310466        | ONE WAY VALVE                |                  |                 | 1           |