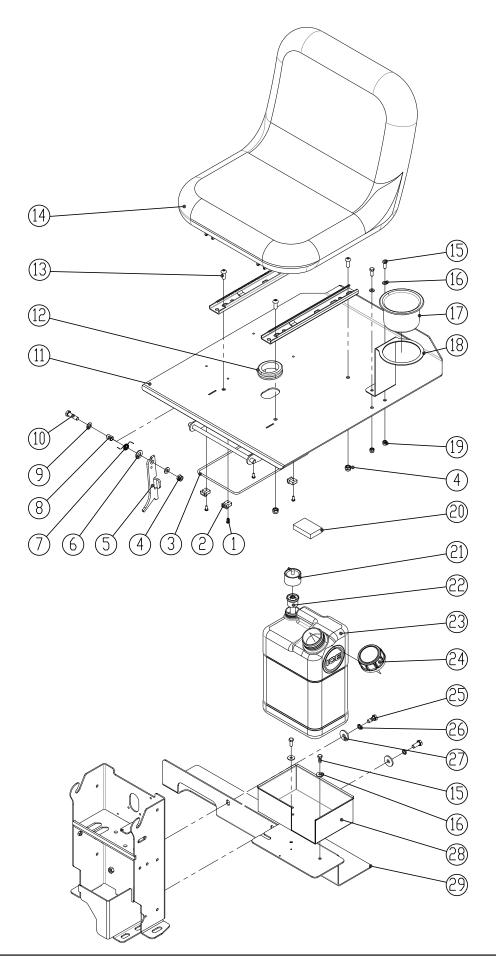

# **SEAT & DETERGENT SYSTEM GROUP**

# **SEAT & DETERGENT SYSTEM GROUP**

| DIA<br>NO. | PART<br>NUMBER | DESCRIPTION                 | SERIAL<br>NUMBER | MACHINE<br>TYPE | NO<br>REQ'D |
|------------|----------------|-----------------------------|------------------|-----------------|-------------|
| 1          | 1221412        | SCREW, HEX HEAD, M4×12      |                  |                 | 4           |
| 2          | 8133502        | CLAMP                       |                  |                 | 4           |
| 3          | 8133501        | CARGO NET                   |                  |                 | 1           |
| 4          | 1123810        | LOCK NUT, M8                |                  |                 | 5           |
| 5          | 8310413        | SUPPORT, SEAT               |                  |                 | 1           |
| 6          | 8117007        | NYLON SPACER                |                  |                 | 1           |
| 7          | 8310415        | TORSION SPRING              |                  |                 | 1           |
| 8          | 8310414        | SLEEVE, ∮8.2×∮11×15         |                  |                 | 1           |
| 9          | 1421816        | FLAT WASHER, M8×∮16×1.6     |                  |                 | 2           |
| 10         | 1021830        | BOLT, HEX HEAD, M8×30       |                  |                 | 1           |
| 11         | 8310411        | PLATE, SEAT MNTG            |                  |                 | 1           |
| 12         | 8310133        | RUBBER GROMMET              |                  |                 | 1           |
| 13         | 1512820        | SCREW, HEX SOCKET,<br>M8×20 |                  |                 | 4           |
| 14         | 8310402K       | SEAT, KIT                   |                  |                 | 1           |
| 15         | 1021616        | SCREW, HEX HEAD, M6×16      |                  |                 | 4           |
| 16         | 1421618        | FLAT WASHER, M6× ∮ 18×1.6   |                  |                 | 4           |
| 17         | 8310418        | CUP HOLDER                  |                  |                 | 1           |
| 18         | 8310419        | BRACKET, CUP HOLDER         |                  |                 | 1           |
| 19         | 1123608        | LOCK NUT, M6                |                  |                 | 2           |
| 20         | 8310460        | SPACER                      |                  |                 | 1           |
| 21         | 8310463        | ADAPTOR, KEY                |                  |                 | 1           |
| 22         | 8310464        | INSERT, LOCK                |                  |                 | 1           |
| 23         | 8310461        | BOTTLE, DETERGENT           |                  |                 | 1           |
| 24         | 8310462        | CAP, BOTTLE                 |                  |                 | 1           |
| 25         | 1021820        | BOLT, HEX HEAD, M8×20       |                  |                 | 2           |
| 26         | 1422821        | LOCK WASHER, M8             |                  |                 | 2           |
| 27         | 1421828        | FLAT WASHER, M8×∮28×2.5     |                  |                 | 5           |
| 28         | 8310465        | BOX, DETERGENT BOTTLE       |                  |                 | 1           |
| 29         | 8310421        | BRACKET                     |                  |                 | 1           |