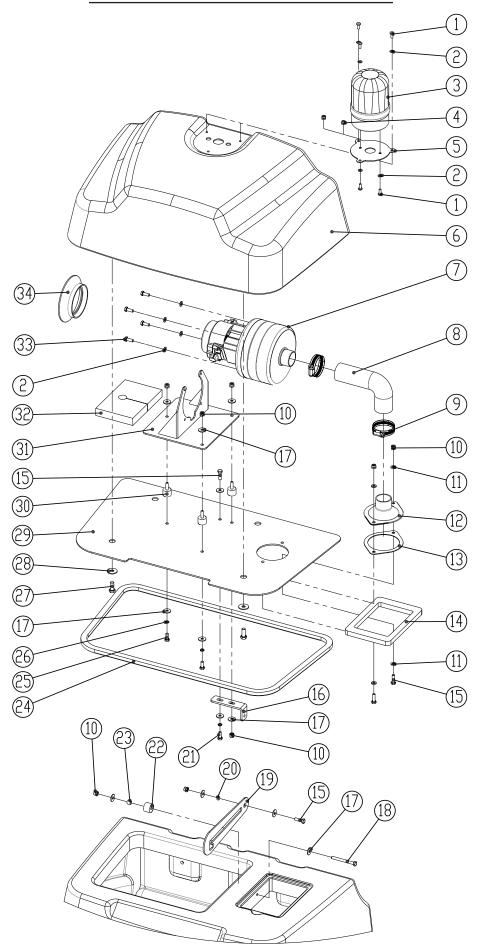

#### **RECOVERY TANK COVER GROUP**

# **RECOVERY TANK COVER GROUP**

| DIA<br>NO. | PART<br>NUMBER | DESCRIPTION                      | SERIAL<br>NUMBER | MACHINE<br>TYPE | NO<br>REQ'D |
|------------|----------------|----------------------------------|------------------|-----------------|-------------|
| 1          | 1221512        | SCREW, PAN HEAD, M5×12           |                  |                 | 5           |
| 2          | 1421510        | FLAT WASHER, M5×∮10×1.0          |                  |                 | 9           |
| 3          | 8310138A       | CAUTION LIGHT, KIT               |                  |                 | 1           |
| 4          | 1123507        | LOCK NUT, M5                     |                  |                 | 2           |
| 5          | 8310241        | PLATE, CATUION LIGHT             |                  |                 | 1           |
| 6          | 8310202        | RECOVERY TANK COVER              |                  |                 | 1           |
| 7          | 8310299        | VACUUM MOTOR, 3 STAGE,<br>KIT    |                  |                 | 1           |
|            | 8112008        | CARBON BRUSH FOR VACUUM MOTOR    |                  |                 | 2           |
| 8          | 8310207        | VACUUM HOSE                      |                  |                 | 1           |
| 9          | 1962050        | CLAMP, 2 INCH                    |                  |                 | 2           |
| 10         | 1123608        | LOCK NUT, M6                     |                  |                 | 8           |
| 11         | 1421612        | FLAT WASHER, M6×∮12×1.6          |                  |                 | 4           |
| 12         | 8310204        | ADAPTER, VACUUM HOSE             |                  |                 | 1           |
| 13         | 8310205        | GASKET, ADAPTER                  |                  |                 | 1           |
| 14         | 8310230        | GASKET, DUST FILTER              |                  |                 | 1           |
| 15         | 1021620        | BOLT, HEX HEAD, M6×20            |                  |                 | 4           |
| 16         | 8310232        | BRACKET                          |                  |                 | 1           |
| 17         | 1421618        | FLAT WASHER, M6×∮18×1.6          |                  |                 | 12          |
| 18         | 1022600        | BOLT, HEX HEAD, M6×100           |                  |                 | 1           |
| 19         | 8310228        | SUPPORT, RECOVERY TANK<br>COVER  |                  |                 | 1           |
| 20         | 8310231        | SLEEVE, ∮6.4×∮9.5×4              |                  |                 | 1           |
| 21         | 1021616        | BOLT, HEX HEAD, M6×16            |                  |                 | 1           |
| 22         | 8310236        | SPACER, NYLON                    |                  |                 | 1           |
| 23         | 8310235        | SLEEVE, ∮6.4×∮9.5×8              |                  |                 | 1           |
| 24         | 8310229        | SEALING STRIP                    |                  |                 | 1           |
| 25         | 1021610        | BOLT, HEX HEAD, M6×10            |                  |                 | 2           |
| 26         | 1422616        | LOCK WASHER, M6                  |                  |                 | 3           |
| 27         | 1021820        | BOLT, HEX HEAD, M8×20            |                  |                 | 4           |
| 28         | 1421824        | FLAT WASHER, M8×∮24×2.0          |                  |                 | 4           |
| 29         | 8310203        | PLATE, VACCUM MOTOR<br>MNTG      |                  |                 | 1           |
| 30         | 8310208        | ISOLATER, M6                     |                  |                 | 3           |
| 31         | 8310209        | BRACKET, VACCUM MOTOR            |                  |                 | 1           |
| 32         | 8310234        | INSULATION                       |                  |                 | 1           |
| 33         | 1311316        | SCREW, SELF-TAPPING,<br>ST4.8×16 |                  |                 | 4           |
| 34         | 8310206        | SEAL, FAN                        |                  |                 | 1           |