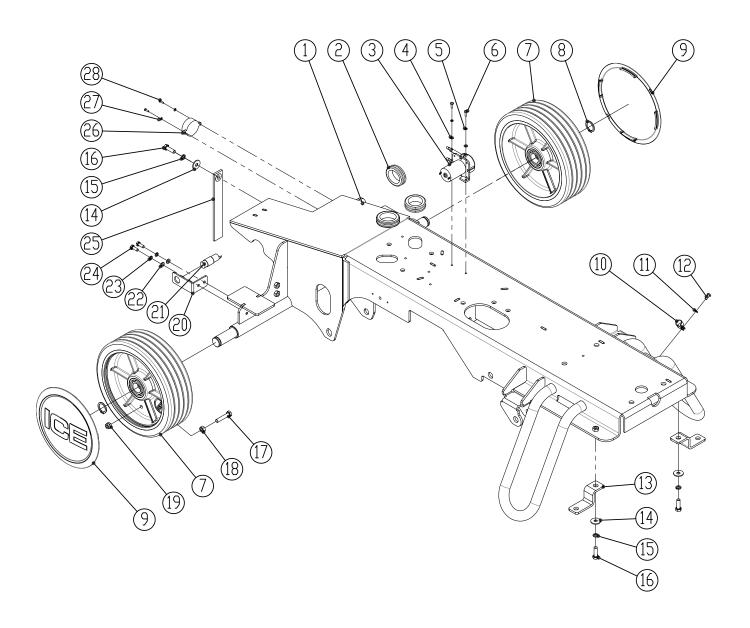

# **MAIN FRAME GROUP**

# **MAIN FRAME GROUP**

| DIA<br>NO. | PART<br>NUMBER | DESCRIPTION                 | SERIAL<br>NUMBER | MACHINE<br>TYPE | NO<br>REQ'D |
|------------|----------------|-----------------------------|------------------|-----------------|-------------|
| 1          | 8310102        | MAIN FRAME, WELDED          |                  |                 | 1           |
| 2          | 8310133        | RUBBER GROMMET              |                  | ĺ               | 5           |
| 2          | 8310930A       | PERISTALTIC PUMP, KIT       |                  |                 | 1           |
| 3          | 8310931        | TUBING, PUMP                |                  |                 | 1           |
| 4          | 1421409        | FLAT WASHER, M4×∮9×0.8      |                  |                 | 2           |
| 5          | 1422411        | LOCK WASHER M4              |                  |                 | 2           |
| 6          | 1221412        | SCREW, PAN HEAD, M4×12      |                  |                 | 2           |
| 7          | 8310119        | 10" WHEEL, PU TIRE          |                  |                 | 2           |
| /          | 1612605        | BALL BEARING,6205-2RS       |                  |                 | 4           |
| 8          | 1436025        | RETAINING RING, 25MM        |                  |                 | 2           |
| 9          | 8310150        | WHEEL CAP                   |                  |                 | 2           |
| 10         | 6210131        | NYLON, CLAMP                |                  |                 | 5           |
| 11         | 1421510        | FLAT WASHER, M5×∮10×1.0     |                  |                 | 5           |
| 12         | 1221512        | SCREW, PAN HEAD, M5×12      |                  |                 | 5           |
| 13         | 8310120        | BRACKET, STAND              |                  |                 | 2           |
| 14         | 1421824        | FLAT WASHER, M8×∮24×2.0     |                  |                 | 3           |
| 15         | 1422821        | LOCK WASHER M8              |                  |                 | 3           |
| 16         | 1021825        | BOLT, HEX, M8×25            |                  |                 | 3           |
| 17         | 1021840        | BOLT, HEX, M8×40            |                  |                 | 1           |
| 18         | 1121807        | HEX NUT, M8                 |                  |                 | 1           |
| 19         | 1123810        | LOCK NUT M8                 |                  |                 | 1           |
| 20         | 8310158        | BRACKET,PROXIMITY<br>SENSOR |                  |                 | 1           |
| 21         | 8134709A       | PROXIMITY SENSOR, KIT       |                  |                 | 1           |
| 22         | 1421612        | FLAT WASHER, M6×∮12×1.6     |                  |                 | 2           |
| 23         | 1422616        | LOCK WASHER M6              |                  |                 | 2           |
| 24         | 1021616        | BOLT, HEX, M6×16            |                  |                 | 2           |
| 25         | 8210118        | STATIC STRAP                |                  |                 | 1           |
| 26         | 8310708A       | HORN, 24VDC, KIT            |                  |                 | 1           |
| 27         | 1421307        | PLAT WASHER, M3×∮7×0.5      |                  |                 | 4           |
| 28         | 1211316        | SCREW, PAN HEAD, M3×16      |                  |                 | 2           |

#### **STEERING & DRIVE WHEEL GROUP**

# **STEERING & DRIVE WHEEL GROUP**

| DIA<br>NO. | PART<br>NUMBER | DESCRIPTION                    | SERIAL<br>NUMBER   | MACHINE<br>TYPE | NO<br>REQ'D |
|------------|----------------|--------------------------------|--------------------|-----------------|-------------|
| 1          | 1113014        | LOCK NUT, M14                  |                    |                 | 1           |
| 2          | 1421428        | FLAT WASHER, M14×∮28×2.0       |                    |                 | 1           |
| 3          | 8310602        | STEERING WHEEL                 |                    |                 | 1           |
|            | 8310699A       | CUSHION WITH ICE LOGO          |                    |                 | 1           |
| 4          | 8310608        | BELLOWS, SHAFT,<br>STEERING    |                    |                 | 1           |
| 5          | 1021825        | BOLT, HEX HEAD, M8×25          |                    |                 | 8           |
| 6          | 1422821        | LOCK WASHER, M8                |                    |                 | 6           |
| 7          | 1421816        | FLAT WASHER, M18×∮16×1.6       |                    |                 | 4           |
| 8          | 8310609        | BEARING, FLANGE                |                    |                 | 2           |
| 9          | 8310605        | SHAFT, STEERING WHEEL          |                    |                 | 1           |
| 10         | 1654025        | KEY, 4.75×4.75×25.4            |                    |                 | 2           |
| 11         | 8310604        | U-JOINT                        |                    |                 | 1           |
| 12         | 1534508        | SET SCREW, M5 ×8               |                    |                 | 4           |
| 13         | 1123507        | LOCK NUT, M5                   |                    |                 | 3           |
| 14         | 1421510        | FLAT WASHER, M5×∮10×1.0        |                    |                 | 3           |
| 15         | 6210131        | CLAMP, NYLON                   |                    |                 | 3           |
| 16         | 8310645        | BRACKET, FLANGE BEARING        | 100221~<br>100110~ | RS32L<br>RS26L  | 1           |
| 17         | 1021060        | BOLT, HEX HEAD, M10×60         |                    | -               | 4           |
| 18         | 1422026        | LOCK WASHER, M10               |                    |                 | 4           |
| 19         | 1421030        | FLAT WASHER, M10×∮30×2.5       |                    |                 | 4           |
| 20         | 8310601        | SUPPORT BRACKET,<br>STEERING   |                    |                 | 1           |
| 21         | 1021820        | BOLT, HEX HEAD, M8×20          |                    |                 | 4           |
| 22         | 1421824        | FLAT WASHER, M14×∮24×2.0       |                    |                 | 8           |
| 23         | 8310640        | ACCELERATOR/ BRAKE<br>PEDAL    |                    |                 | 1           |
| 24         | 8310431        | HALL SENSOR WITH CABLE         |                    |                 | 1           |
| 25         | 8310603        | STEER-CONTROL ASSY.            |                    |                 | 1           |
| 26         | 8310650        | DRIVE WHEEL, 24VDC 800W        |                    |                 | 1           |
| 27         | 8310611        | PU TIRE, DRIVER WHEEL          |                    |                 | 1           |
| 28         | 8310612        | ARMATURE BRUSH                 |                    |                 | 4           |
| 29         | 8310613        | BRUSHES CONNECTION<br>BOX      |                    |                 | 2           |
| 30         | 8310618A       | ELECTRICALLY RELEASED<br>BRAKE |                    |                 | 1           |

NOTE:Machines before the serial number range do not need #16 8310645 BRACKET, FLANGE BEARING.