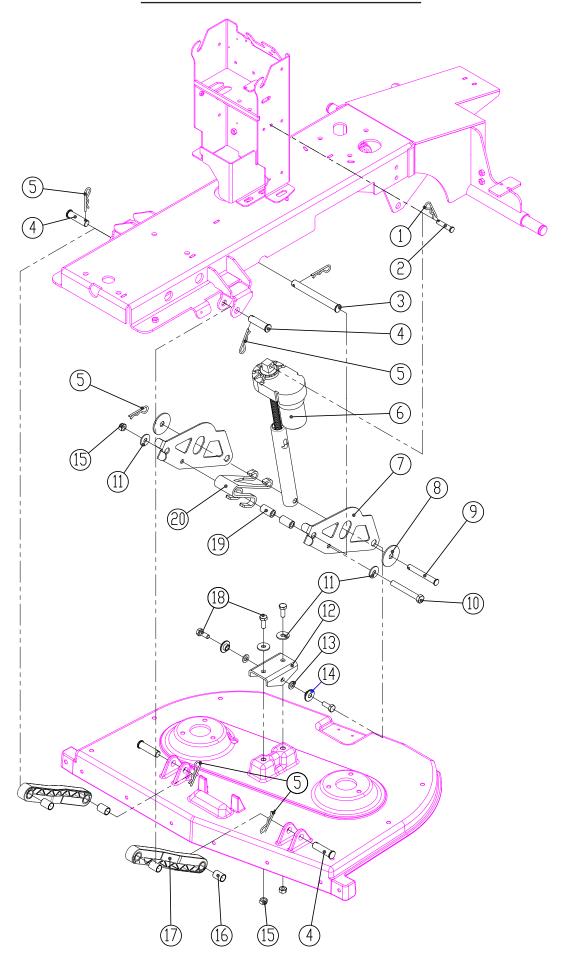

# **MAIN FRAME GROUP**

# **MAIN FRAME GROUP**

| DIA<br>NO. | PART<br>NUMBER | DESCRIPTION                 | SERIAL<br>NUMBER | MACHINE<br>TYPE | NO<br>REQ'D |
|------------|----------------|-----------------------------|------------------|-----------------|-------------|
| 1          | 8310102        | MAIN FRAME, WELDED          |                  |                 | 1           |
| 2          | 8310133        | RUBBER GROMMET              |                  | ĺ               | 5           |
| 2          | 8310930A       | PERISTALTIC PUMP, KIT       |                  |                 | 1           |
| 3          | 8310931        | TUBING, PUMP                |                  |                 | 1           |
| 4          | 1421409        | FLAT WASHER, M4×∮9×0.8      |                  |                 | 2           |
| 5          | 1422411        | LOCK WASHER M4              |                  |                 | 2           |
| 6          | 1221412        | SCREW, PAN HEAD, M4×12      |                  |                 | 2           |
| 7          | 8310119        | 10" WHEEL, PU TIRE          |                  |                 | 2           |
| /          | 1612605        | BALL BEARING,6205-2RS       |                  |                 | 4           |
| 8          | 1436025        | RETAINING RING, 25MM        |                  |                 | 2           |
| 9          | 8310150        | WHEEL CAP                   |                  |                 | 2           |
| 10         | 6210131        | NYLON, CLAMP                |                  |                 | 5           |
| 11         | 1421510        | FLAT WASHER, M5×∮10×1.0     |                  |                 | 5           |
| 12         | 1221512        | SCREW, PAN HEAD, M5×12      |                  |                 | 5           |
| 13         | 8310120        | BRACKET, STAND              |                  |                 | 2           |
| 14         | 1421824        | FLAT WASHER, M8×∮24×2.0     |                  |                 | 3           |
| 15         | 1422821        | LOCK WASHER M8              |                  |                 | 3           |
| 16         | 1021825        | BOLT, HEX, M8×25            |                  |                 | 3           |
| 17         | 1021840        | BOLT, HEX, M8×40            |                  |                 | 1           |
| 18         | 1121807        | HEX NUT, M8                 |                  |                 | 1           |
| 19         | 1123810        | LOCK NUT M8                 |                  |                 | 1           |
| 20         | 8310158        | BRACKET,PROXIMITY<br>SENSOR |                  |                 | 1           |
| 21         | 8134709A       | PROXIMITY SENSOR, KIT       |                  |                 | 1           |
| 22         | 1421612        | FLAT WASHER, M6×∮12×1.6     |                  |                 | 2           |
| 23         | 1422616        | LOCK WASHER M6              |                  |                 | 2           |
| 24         | 1021616        | BOLT, HEX, M6×16            |                  |                 | 2           |
| 25         | 8210118        | STATIC STRAP                |                  |                 | 1           |
| 26         | 8310708A       | HORN, 24VDC, KIT            |                  |                 | 1           |
| 27         | 1421307        | PLAT WASHER, M3×∮7×0.5      |                  |                 | 4           |
| 28         | 1211316        | SCREW, PAN HEAD, M3×16      |                  |                 | 2           |

#### **STEERING & DRIVE WHEEL GROUP**

# **STEERING & DRIVE WHEEL GROUP**

| DIA<br>NO. | PART<br>NUMBER | DESCRIPTION                    | SERIAL<br>NUMBER   | MACHINE<br>TYPE | NO<br>REQ'D |
|------------|----------------|--------------------------------|--------------------|-----------------|-------------|
| 1          | 1113014        | LOCK NUT, M14                  |                    |                 | 1           |
| 2          | 1421428        | FLAT WASHER, M14×∮28×2.0       |                    |                 | 1           |
| 3          | 8310602        | STEERING WHEEL                 |                    |                 | 1           |
|            | 8310699A       | CUSHION WITH ICE LOGO          |                    |                 | 1           |
| 4          | 8310608        | BELLOWS, SHAFT,<br>STEERING    |                    |                 | 1           |
| 5          | 1021825        | BOLT, HEX HEAD, M8×25          |                    |                 | 8           |
| 6          | 1422821        | LOCK WASHER, M8                |                    |                 | 6           |
| 7          | 1421816        | FLAT WASHER, M18×∮16×1.6       |                    |                 | 4           |
| 8          | 8310609        | BEARING, FLANGE                |                    |                 | 2           |
| 9          | 8310605        | SHAFT, STEERING WHEEL          |                    |                 | 1           |
| 10         | 1654025        | KEY, 4.75×4.75×25.4            |                    |                 | 2           |
| 11         | 8310604        | U-JOINT                        |                    |                 | 1           |
| 12         | 1534508        | SET SCREW, M5 ×8               |                    |                 | 4           |
| 13         | 1123507        | LOCK NUT, M5                   |                    |                 | 3           |
| 14         | 1421510        | FLAT WASHER, M5×∮10×1.0        |                    |                 | 3           |
| 15         | 6210131        | CLAMP, NYLON                   |                    |                 | 3           |
| 16         | 8310645        | BRACKET, FLANGE BEARING        | 100221~<br>100110~ | RS32L<br>RS26L  | 1           |
| 17         | 1021060        | BOLT, HEX HEAD, M10×60         |                    | -               | 4           |
| 18         | 1422026        | LOCK WASHER, M10               |                    |                 | 4           |
| 19         | 1421030        | FLAT WASHER, M10×∮30×2.5       |                    |                 | 4           |
| 20         | 8310601        | SUPPORT BRACKET,<br>STEERING   |                    |                 | 1           |
| 21         | 1021820        | BOLT, HEX HEAD, M8×20          |                    |                 | 4           |
| 22         | 1421824        | FLAT WASHER, M14×∮24×2.0       |                    |                 | 8           |
| 23         | 8310640        | ACCELERATOR/ BRAKE<br>PEDAL    |                    |                 | 1           |
| 24         | 8310431        | HALL SENSOR WITH CABLE         |                    |                 | 1           |
| 25         | 8310603        | STEER-CONTROL ASSY.            |                    |                 | 1           |
| 26         | 8310650        | DRIVE WHEEL, 24VDC 800W        |                    |                 | 1           |
| 27         | 8310611        | PU TIRE, DRIVER WHEEL          |                    |                 | 1           |
| 28         | 8310612        | ARMATURE BRUSH                 |                    |                 | 4           |
| 29         | 8310613        | BRUSHES CONNECTION<br>BOX      |                    |                 | 2           |
| 30         | 8310618A       | ELECTRICALLY RELEASED<br>BRAKE |                    |                 | 1           |

NOTE:Machines before the serial number range do not need #16 8310645 BRACKET, FLANGE BEARING.