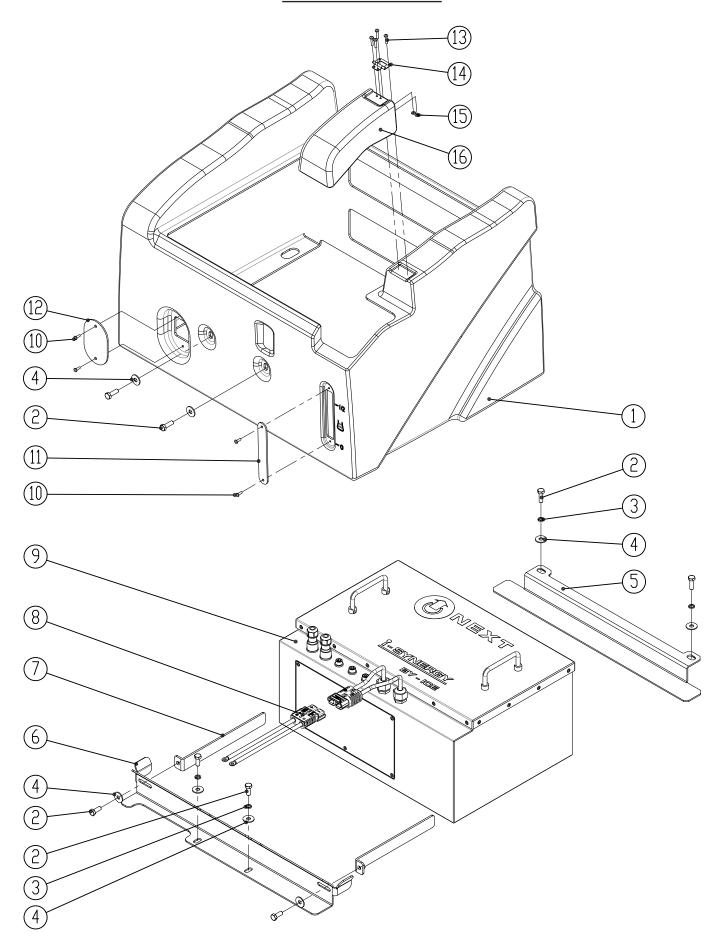

# **BATTERY GROUP**

# **BATTERY GROUP**

| DIA<br>NO. | PART<br>NUMBER | DESCRIPTION                   | SERIAL<br>NUMBER | MACHINE<br>TYPE | NO<br>REQ'D |
|------------|----------------|-------------------------------|------------------|-----------------|-------------|
| 1          | 8310401        | BOX, BATTERY                  |                  |                 | 1           |
| 2          | 1021820        | BOLT, HEX HEAD, M8×20         |                  |                 | 8           |
| 3          | 1422821        | LOCK WASHER, M8               |                  |                 | 4           |
| 4          | 1421824        | FLAT WASHER, M8×∮24×2.0       |                  |                 | 8           |
| 5          | 8310131        | SUPPORT, BATTERY, REAR        |                  |                 | 1           |
| 6          | 8310136        | SUPPORT, BATTERY, FRONT       |                  |                 | 1           |
| 7          | 8310407        | PLATE                         |                  |                 | 2           |
| 8          | 8311741        | BATTERY CONNECT CABLE         |                  |                 | 1           |
| 9          | N241760        | LITHIUM-ION BATTERY,<br>240AH |                  |                 | 1           |
| 10         | 1221412        | SCREW, PAN HEAD, M4×12        |                  |                 | 4           |
| 11         | 8310406        | COVER                         |                  |                 | 1           |
| 12         | 8210114        | COVER                         |                  |                 | 1           |
| 13         | 1662316        | RIVET, 3.2×16                 |                  |                 | 4           |
| 14         | 8310404        | HINGE ASSEMBLY                |                  |                 | 1           |
| 15         | 1421409        | FLAT WASHER, M4×∮9×0.8        |                  |                 | 4           |
| 16         | 8310403        | COVER                         |                  |                 | 1           |