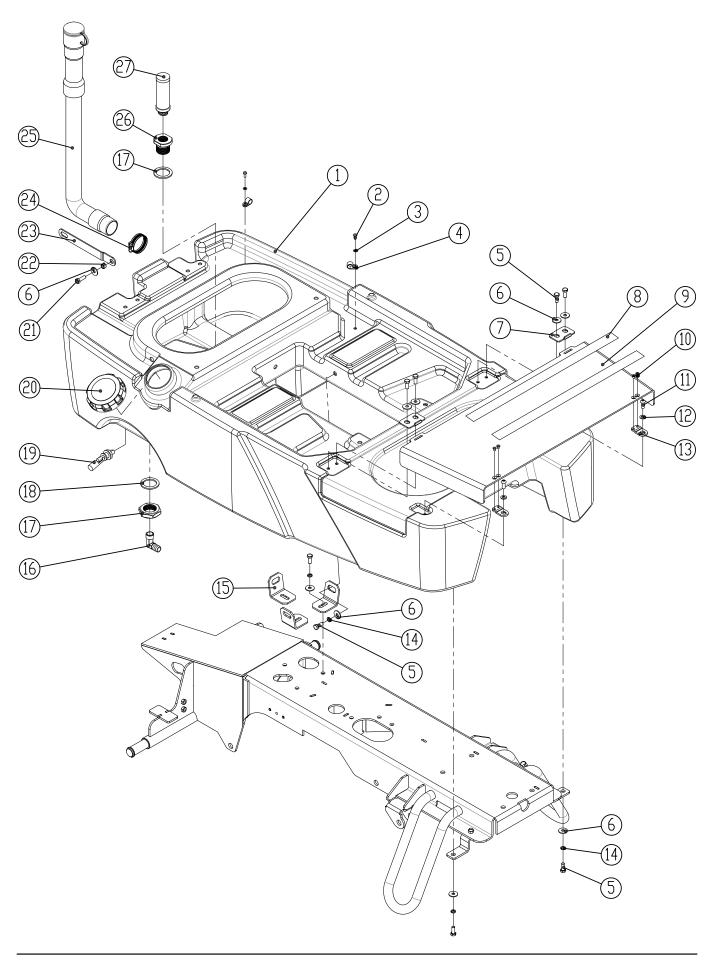

# **SOLUTION TANK GROUP**

# **SOLUTION TANK GROUP**

| DIA<br>NO. | PART<br>NUMBER | DESCRIPTION                    | SERIAL<br>NUMBER | MACHINE<br>TYPE | NO<br>REQ'D |
|------------|----------------|--------------------------------|------------------|-----------------|-------------|
| 1          | 8310101        | SOLUTION TANK                  |                  |                 | 1           |
| 2          | 1221512        | SCREW, PAN HEAD, M5×12         |                  |                 | 2           |
| 3          | 1421510        | FLAT WASHER, M5×∮10×1.0        |                  |                 | 2           |
| 4          | 8113009        | CLAMP, NYLON                   |                  |                 | 2           |
| 5          | 1021820        | BOLT, HEX HEAD, M8×20          |                  |                 | 12          |
| 6          | 1421824        | FLAT WASHER, M8×∮24×2.0        |                  |                 | 13          |
| 7          | 8310139        | PLATE                          |                  |                 | 2           |
| 8          | 8310151A       | NON-SLIP MAT                   |                  |                 | 2           |
| 9          | 8310132        | FOOTREST PLATE                 |                  |                 | 1           |
| 10         | 1222508        | SCREW, M5×8                    |                  |                 | 4           |
| 11         | 1512820        | SCREW, HEX SOCKET,<br>M8×20    |                  |                 | 2           |
| 12         | 1421816        | FLAT WASHER, M8×∮16×1.6        |                  |                 | 2           |
| 13         | 8310140        | JUNCTION PLATE                 |                  |                 | 2           |
| 14         | 1422821        | LOCK WASHER, M8                |                  |                 | 8           |
| 15         | 8310130        | BRACKET, SOLUTION TANK MNTG    |                  |                 | 3           |
| 16         | 8310124        | ELBOW, G1/2                    |                  |                 | 1           |
| 17         | 8310142        | NUT, M36                       |                  |                 | 1           |
| 18         | 8310141        | SEALING                        |                  |                 | 2           |
| 19         | 8310238A       | SENSOR, SOLUTION LEVEL,<br>KIT |                  |                 | 1           |
| 20         | 8310125        | CAP, SOLUTION TANK             |                  |                 | 1           |
| 21         | 1021825        | BOLT, HEX HEAD, M8×25          |                  |                 | 1           |
| 22         | 8310225        | SLEEVE, ∮8.1×∮12.7×7.8         |                  |                 | 1           |
| 23         | 8310224        | ARM, RECOVERY TANK<br>SUPPORT  |                  |                 | 1           |
| 24         | 1962050        | CLAMP, 2 INCH                  |                  |                 | 1           |
| 25         | 8011030        | HOSE ASSEMBLY                  |                  |                 | 1           |
| 26         | 8310123        | ADAPTER, STRAINER ASSY         |                  |                 | 1           |
| 27         | 8310122        | STRAINER ASSY                  |                  |                 | 1           |