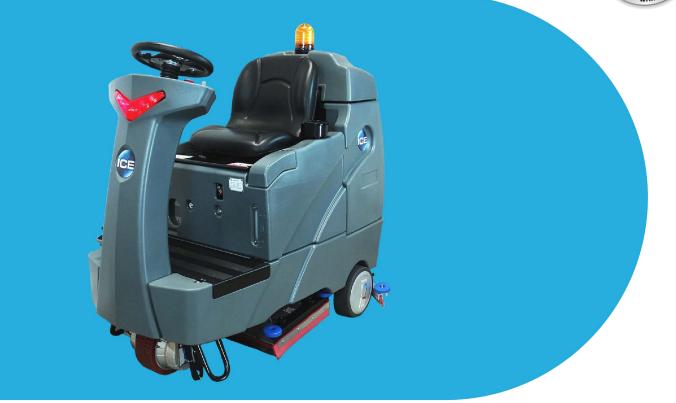

# RS28-0B

### 28" Rider Scrubber Orbital

The RS28-OB rider auto scrubber is fully automated with a one-button programmable switch for trainingfree operation, and a three-setting pad pressure of up to 200lb allows for maximum cleaning efficiency. Its digitized (1% to 5%) solution mixing system makes solution composition change simple, and the compact design gives the RS28-OB maximum maneuverability.

#### **Benefits**

- One button programmable switch for training-free operation
- Touch panel control system is state-of-the-art and user friendly
- Heavy-duty construction for maximum durability
- Lifetime parts warranty on orbital deck isolators
- No tools needed for changing parabolic squeegee blades
- Variable pad pressure up to 200 lbs!
- Automatic parking brake for safety
- Emergency shutdown system and safety lighting
- Compact design enables cleaning of narrow aisles and tight areas with maximum maneuverability