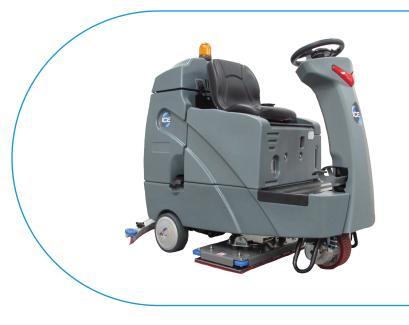

# RS28-0B

### 28" Rider Scrubber Orbital

The RS28-OB rider auto scrubber is fully automated with a one-button programmable switch for trainingfree operation, and a three-setting pad pressure of up to 200lb allows for maximum cleaning efficiency. Its digitized (1% to 5%) solution mixing system makes solution composition change simple, and the compact design gives the RS28-OB maximum maneuverability.

#### **Benefits**

- One button programmable switch for training-free operation
- Touch panel control system is state-of-the-art and user friendly
- Heavy-duty construction for maximum durability
- Lifetime parts warranty on orbital deck isolators
- No tools needed for changing parabolic squeegee blades
- Variable pad pressure up to 200 lbs!
- Automatic parking brake for safety
- Emergency shutdown system and safety lighting
- Compact design enables cleaning of narrow aisles and tight areas with maximum maneuverability