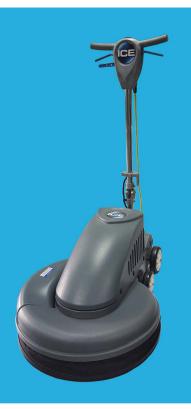

# iB2000

## Floor Burnisher

The iB2000 is the ultimate burnisher for restoring floors to their rightful sheen. It comes equipped with a floating handle, LED pad pressure indication system, passive vortex dust-control system, and fold-down handle. It polishes better, lasts longer, and is very quiet at only 62 dBA. It is one of the best values on the market.

#### **Benefits**

- Powerful 1.5 hp direct-drive motor for effective highgloss floor polishing and finishing
- Floating handle and LED pad pressure indication system ensures consistent burnishing pressure
- Long life induction motor requires less maintenance
- Fold-down handle for convenient storage and transport
- Passive, vortex dust-control system contains airborne particles during burnishing and keeps area clean
- · Quiet operation at only 62 dBA
- Handle-mounted circuit breaker and safety lock-out switch ensures safe operation
- · Easy-to-use fingertip controls