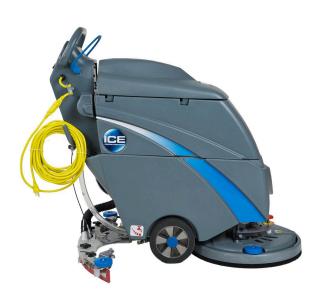

## **Cord-Electric Scrubber**

The i18C cord-electric scrubber has easy operation with ergonomic handle and state-of-the-art controls. It's gear-driven brush motor with no belts to wear-out or adjust for long-lasting performance. The i18C also has easy access to internal components plus quick-change squeegee blades, pads, and brushes (pad driver included).

#### **Benefits**

- · Intuitive, ergonomic controls for simple operation
- · Compact design to maneuver in tight spaces
- Long 82' power cord for fast, non-stop cleaning
- Parabolic squeegee for quick and complete solution pick-up
- Quickly change-out squeegees, pads, or brushes without tools
- · Gear-driven brush motor for durability
- Filter assembly and auto-float shut-off protects vacuum motor from debris
- . 17" pad driver and aluminum squeegee assembly included
- · Large opening on recovery tank for convenient cleaning

### **Technical Specifications**

| Model Type               | USA                 | i18C             |
|--------------------------|---------------------|------------------|
| Voltage                  | VOLT                | 120              |
| Cleaning Path            | INCH                | 18               |
| Drive System             | TYPE                | PAD-ASSISTED     |
| Number of Brushes        | PCS                 | 1                |
| Brush Rotation Speed     | RPM                 | 180              |
| Brush Motor              | HP                  | 0.75             |
| Brush Pressure           | LB                  | 55               |
| Squeegee                 | INCH                | 30               |
| Solution Tank            | GALLON              | 9.25             |
| Recovery Tank            | GALLON              | 10.75            |
| Power Cord               | FT                  | 82               |
| AMP Draw                 | AMPS                | 13.5             |
| Sound Level              | DBA                 | 70               |
| Weight without batteries | LB                  | 138              |
| Weight with batteries    | LB                  | N/A              |
| Wheels, Non-Marking      | INCH                | 6                |
| Cleaning Productivity    | FT <sup>2</sup> /HR | 12,915           |
| Sizes                    | LXWXH INCH          | 45.87x20.5x40.35 |
| Gradeability             | 0/<br>/0            | N/A              |
|                          |                     |                  |