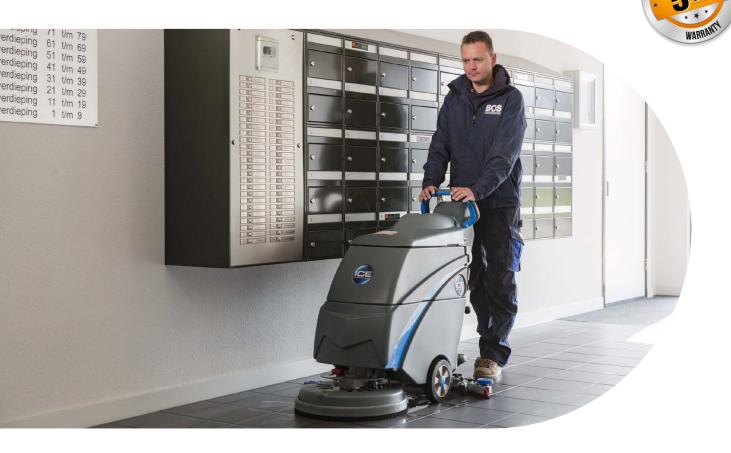

## **Cord-Electric Scrubber**

The i18C cord-electric scrubber has easy operation with ergonomic handle and state-of-the-art controls. It's gear-driven brush motor with no belts to wear-out or adjust for long-lasting performance. The i18C also has easy access to internal components plus quick-change squeegee blades, pads, and brushes (pad driver included).

#### **Benefits**

- · Intuitive, ergonomic controls for simple operation
- · Compact design to maneuver in tight spaces
- Long 82' power cord for fast, non-stop cleaning
- Parabolic squeegee for quick and complete solution pick-up
- Quickly change-out squeegees, pads, or brushes without tools
- · Gear-driven brush motor for durability
- Filter assembly and auto-float shut-off protects vacuum motor from debris
- . 17" pad driver and aluminum squeegee assembly included
- · Large opening on recovery tank for convenient cleaning