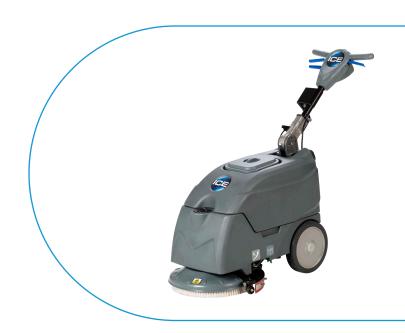

### **Brush Assist**

The all new i15B auto scrubber is the lightweight and flexible cleaning solution for cleaning small surfaces full of corners. The i15B is compact but big in performance. The light weight of the i15B makes it easily transported, even by car. Provided with a gear-driven brush motor, powerful maintenance free AGM battery and the high-quality parts that make all ICE products so durable and efficient.

#### **Benefits**

- · Intuitive, ergonomic controls for simple operation
- · Gear-driven brush motor
- Easy to move squeegee for optimal dry floor performance
- · All new, lightweight and compact design
- · Large opening on recovery tank for easy cleaning
- · Working efficiency up to 1.250 m2/hour
- 24V/35Ah AGM batteries