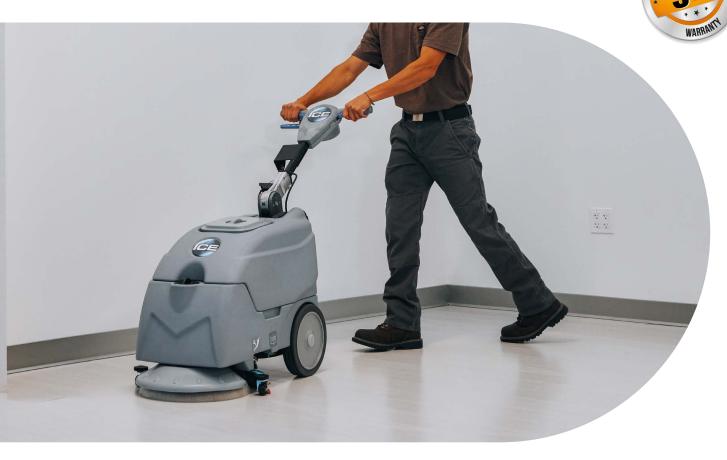

### **Brush Assist**

The all new i15B auto scrubber is the lightweight and flexible cleaning solution for cleaning small surfaces full of corners. The i15B is compact but big in performance. The light weight of the i15B makes it easily transported, even by car. Provided with a gear-driven brush motor, powerful maintenance free AGM battery and the high-quality parts that make all ICE products so durable and efficient.

#### **Benefits**

- · Intuitive, ergonomic controls for simple operation
- · Gear-driven brush motor
- Easy to move squeegee for optimal dry floor performance
- · All new, lightweight and compact design
- · Large opening on recovery tank for easy cleaning
- · Working efficiency up to 1.250 m2/hour
- 24V/35Ah AGM batteries