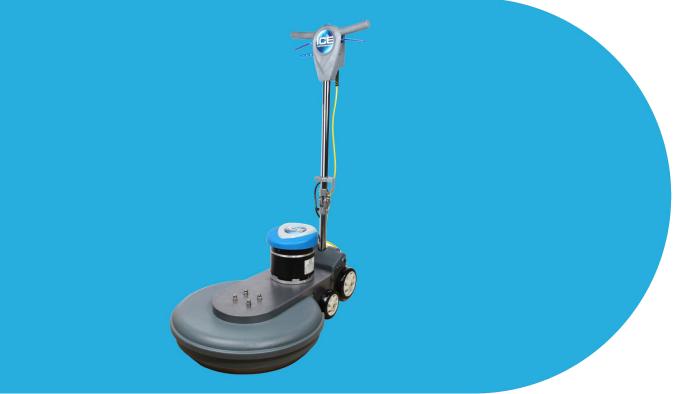

# iB1500

## Floor Burnisher

The iB1500 is a simple easy to use Floor Burnisher, equipped with a durable rectified AC motor. The 1.5 HP motor makes for an effective high-gloss polishing. Adjustable wheels for consistent pad pressure. Easy 1 pin foldable handle, for tight compact storage. The 50ft safety yellow extension cable included, means there will be less down time, due to the durability our extension cable provides.

#### **Benefits**

- Powerful 1.5 hp direct-drive motor for effective highgloss floor polishing and finishing
- Adjustable pad pressure system for consistent burnishing performance
- · Long life induction motor requires less maintenance
- ${\boldsymbol{\cdot}}{}$  Fold-down handle for convenient storage and transport
- · Quiet operation at only 62 dBA
- Handle-mounted circuit breaker and safety lock-out switch ensures safe operation
- · Easy-to-use fingertip controls