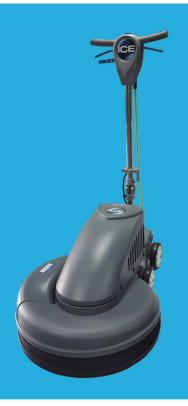

# iB2000

## Floor Burnisher

The iB2000 is the ultimate burnisher for restoring floors to their rightful sheen. It comes equipped with a floating handle, LED pad pressure indication system, passive vortex dust-control system, and fold-down handle. It polishes better, lasts longer, and is very quiet at only 62 dBA. It is one of the best values on the market.

#### **Benefits**

- Powerful 1.5 hp direct-drive motor for effective highgloss floor polishing and finishing
- Floating handle and LED pad pressure indication system ensures consistent burnishing pressure
- Long life induction motor requires less maintenance
- Fold-down handle for convenient storage and transport
- Passive, vortex dust-control system contains airborne particles during burnishing and keeps area clean
- · Quiet operation at only 62 dBA
- Handle-mounted circuit breaker and safety lock-out switch ensures safe operation
- · Easy-to-use fingertip controls