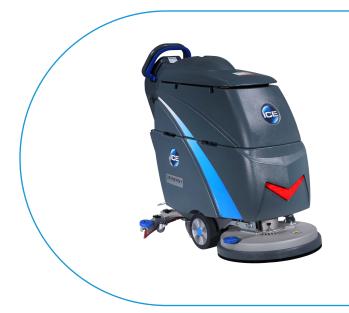

# i20NB

### Walk-Behind, Pad-Assist Auto Scrubber

The i20NB is a pad-assist unit with an oversized tank capacity of 15-gallons, a die-cast aluminum brush deck and curved squeegee for superior durability. It offers up to 99 lbs of pad pressure for thorough scrubbing, and 30 more minutes of battery time than the self-propelled version.

#### **Benefits**

- · Intuitive, ergonomic controls for simple operation
- Large 15-gallon solution tank improves working efficiency
- · Two pad pressure settings for flexible cleaning
- Batteries, on-board charger, pad driver, and squeegee assembly included
- Quickly change-out squeegees,pads, or brushes without tools
- Traction-drive or pad-assist drive based on facility needs
- Filter assembly and auto-float shutoff protects vacuum motor
- · Heavy-duty die-cast aluminum brush deck
- Front red strobe light supports safety while cleaning