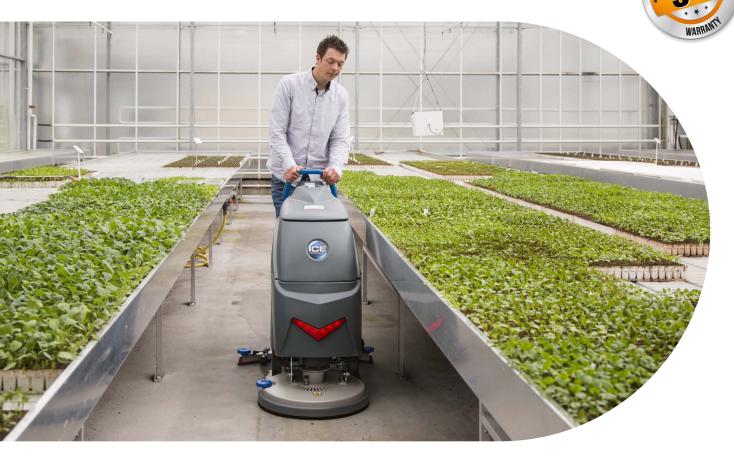

# i20NB

### Walk-Behind, Pad-Assist Auto Scrubber

The i20NB is a pad-assist unit with an oversized tank capacity of 15-gallons, a die-cast aluminum brush deck and curved squeegee for superior durability. It offers up to 99 lbs of pad pressure for thorough scrubbing, and 30 more minutes of battery time than the self-propelled version.

#### **Benefits**

- · Intuitive, ergonomic controls for simple operation
- Large 15-gallon solution tank improves working efficiency
- · Two pad pressure settings for flexible cleaning
- Batteries, on-board charger, pad driver, and squeegee assembly included
- Quickly change-out squeegees,pads, or brushes without tools
- Traction-drive or pad-assist drive based on facility needs
- Filter assembly and auto-float shutoff protects vacuum motor
- · Heavy-duty die-cast aluminum brush deck
- Front red strobe light supports safety while cleaning