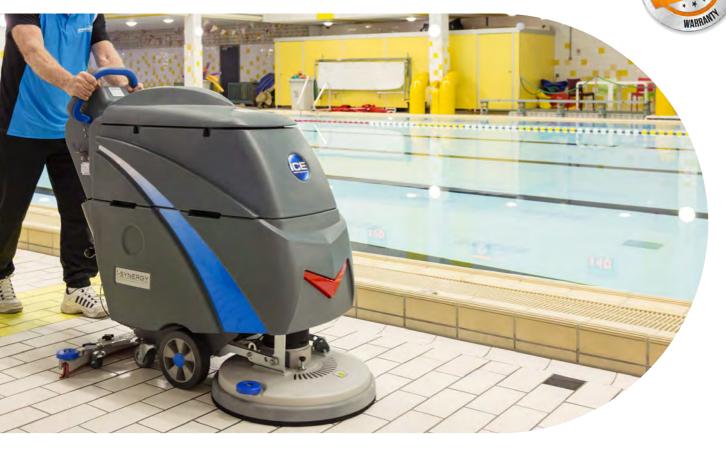

# i20NBT

## Walk-Behind, Traction-Drive Auto Scrubber

i20NBT is a self-propelled unit designed specifically for professionals like cleaning contractors. We know a busy schedule can mean that doing a job with speed is often as important as doing it well. That's why the i20NBT has an oversized tank capacity of 15gal, up to 99lb of pad pressure, and parts made of die-cast aluminum and steel. This machine is durable, efficient, and easy to transport.

#### **Benefits**

- · Intuitive, ergonomic controls for simple operation
- Large 15-gallon solution tank improves working efficiency
- Two pad pressure settings for flexible cleaning
- Batteries, on-board charger, pad driver, and squeegee assembly included
- Quickly change-out squeegees,pads, or brushes without tools
- Traction-drive or pad-assist drive based on facility needs
- Filter assembly and auto-float shutoff protects vacuum motor
- · Heavy-duty die-cast aluminum brush deck
- Front red strobe light supports safety while cleaning