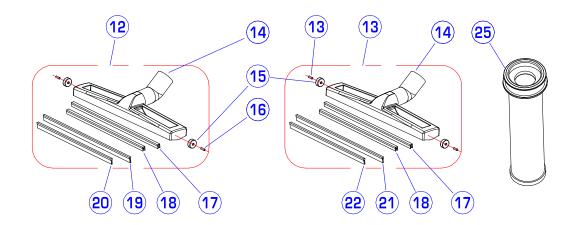

#### PARTS LIST

| DIA<br>NO | PART<br>NUMBER | DESCRIPTION                   | NO<br>REQ'D |
|-----------|----------------|-------------------------------|-------------|
| 1         | 2320300        | 26" Front Mount Squeegee Assy | 1           |
| 2         | 2330120        | Hose, Vacuum Assy             | 1           |
| 3         | 2230124        | Angeled Hose End, 38mm        | 1           |
| 4         | 2230122        | Threaded Insert               | 1           |
| 5         | 2230123        | Clip Ring                     | 1           |
| 6         | 2330122        | Hose                          | 1           |
| 7         | 2330121        | Hose End                      | 1           |
| 8         | 2230115        | Wand                          | 1           |
| 9         | 2230116        | Tube, SST                     | 2           |
| 10        | 2230126        | Dusting Tool                  | 1           |
| 11        | 2230127        | Crevice Tool                  | 1           |
| 12        | 2230106        | Dry Pick-Up Tool, 360mm       | 1           |
| 13        | 2230107        | Wet Pick-Up Tool, 360mm       | 1           |
| 14        | 2230117        | Body,Pick-Up Tool 360mm       | 1           |
| 15        | 2130101        | Wheel, Assy                   | 2           |
| 16        | 2130102        | Axle, Wheel                   | 2           |
| 17        | 2230109        | Seat, Rubber Blades,Back      | 1           |
| 18        | 2230110        | Seat, Rubber Blades,Back      | 1           |
| 19        | 2230111        | Brush Strip, Back             | 1           |
| 20        | 2230112        | Brush Strip, Front            | 1           |
| 21        | 2230113        | Rubber Blade, Back            | 1           |
| 22        | 2230114        | Rubber Blade, Front           | 1           |
| 22        | 2330130        | Cloth Bag                     | 1           |
| 23        | 2330132        | Paper Bag(optional)           | 1           |
| 24        | 2330131        | Clip, Cloth Bag(optional)     | 1           |
| 25        | 2330134        | Catridge Filter               | 1           |
| 26        | 1962052        | Clamp                         | 1           |