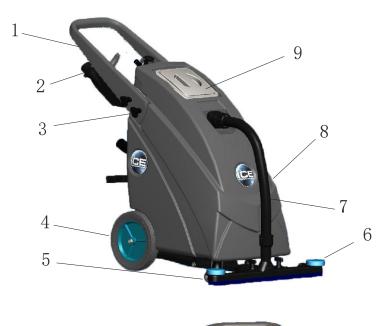

# MACHINE COMPONENTS

- 1.Handle 3.Knob 5.3.5" Caster
- 7.Hose Assy
- 9.Clear Window
- 11.Drain Hose
- 13.Wire Hook

- 2. Crevice Tool
- 4.10" Wheel
- 6. Front mount squeege
- 8. Tank
- 10. On/off switch
- 12. Pedal