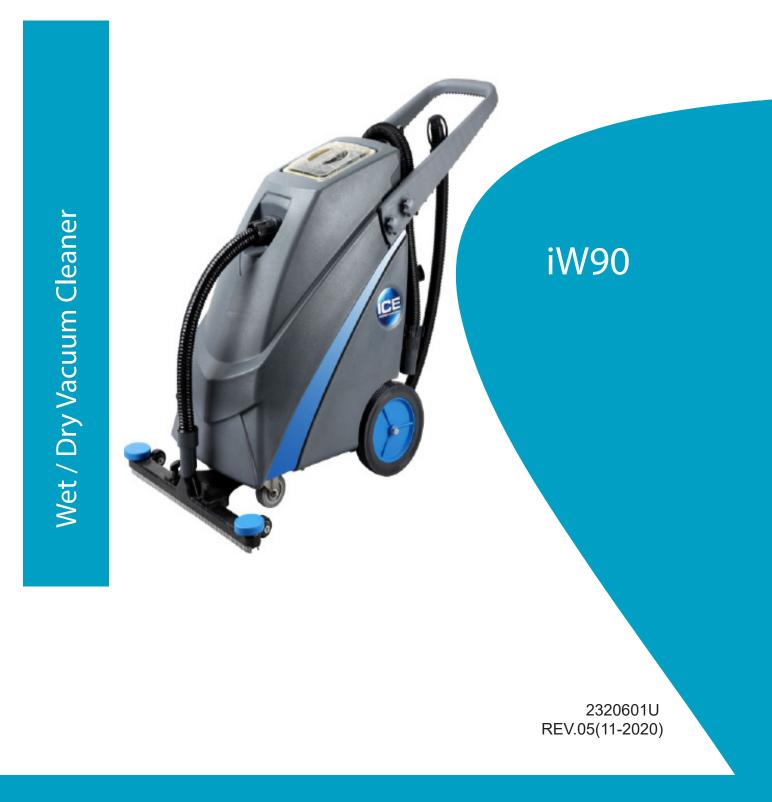

#### www.ice4usa.com

# **Operator & Parts Manual**



# TABLE OF CONTENTS

| SAFETY PRECAUTION          | 2    |
|----------------------------|------|
| HANDLE ASSEMBLY            | 3    |
| MACHINE OPERATON & STORAGE | 4-5  |
| MACHINE COMPONENTS         | 6    |
| PARTS LIST                 | 7-13 |
| SPECIFICATIONS             | 14   |
| WIRING DIAGRAM             | 15   |
| WEAR&TEAR PARTS            | 16   |

# SAFETY PRECAUTION



Carefully read and understand this manual before operating this machine. This machine must be grounded!

This machine shall be grounded while in use to protect theoperator from electric shock. Grounding provides a path of least resistance for electric current. This machine is equipped with a cord having an equipment-grounding conductor and grounding plug. The plug must be plugged into an appropriate outlet t