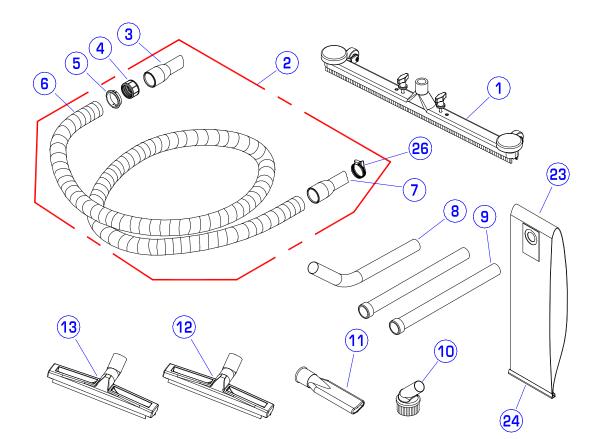

#### PARTS LIST

| DIA<br>NO | PART<br>NUMBER | DESCRIPTION                   | NO<br>REQ'D |
|-----------|----------------|-------------------------------|-------------|
| 1         | 2320300        | 26" Front Mount Squeegee Assy | 1           |
| 2         | 2330120        | Hose, Vacuum Assy             | 1           |
| 3         | 2230124        | Angeled Hose End, 38mm        | 1           |
| 4         | 2230122        | Threaded Insert               | 1           |
| 5         | 2230123        | Clip Ring                     | 1           |
| 6         | 2330122        | Hose                          | 1           |
| 7         | 2330121        | Hose End                      | 1           |
| 8         | 2230115        | Wand                          | 1           |
| 9         | 2230116        | Tube, SST                     | 2           |
| 10        | 2230126        | Dusting Tool                  | 1           |
| 11        | 2230127        | Crevice Tool                  | 1           |
| 12        | 2230106        | Dry Pick-Up Tool, 360mm       | 1           |
| 13        | 2230107        | Wet Pick-Up Tool, 360mm       | 1           |
| 14        | 2230117        | Body,Pick-Up Tool 360mm       | 1           |
| 15        | 2130101        | Wheel, Assy                   | 2           |
| 16        | 2130102        | Axle, Wheel                   | 2           |
| 17        | 2230109        | Seat, Rubber Blades,Back      | 1           |
| 18        | 2230110        | Seat, Rubber Blades,Back      | 1           |
| 19        | 2230111        | Brush Strip, Back             | 1           |
| 20        | 2230112        | Brush Strip, Front            | 1           |
| 21        | 2230113        | Rubber Blade, Back            | 1           |
| 22        | 2230114        | Rubber Blade, Front           | 1           |
| 22        | 2330130        | Cloth Bag                     | 1           |
| 23        | 2330132        | Paper Bag(optional)           | 1           |
| 24        | 2330131        | Clip, Cloth Bag(optional)     | 1           |
| 25        | 2330134        | Catridge Filter               | 1           |
| 26        | 1962052        | Clamp                         | 1           |