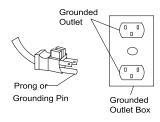

This machine is for use on a nominal 120-volt circuit and has a grounding plug that resembles the plug illustrated in Figure. Make sure that the machine is connected to an outlet having the same configuration as the plug. No adapter should be used with this machine.