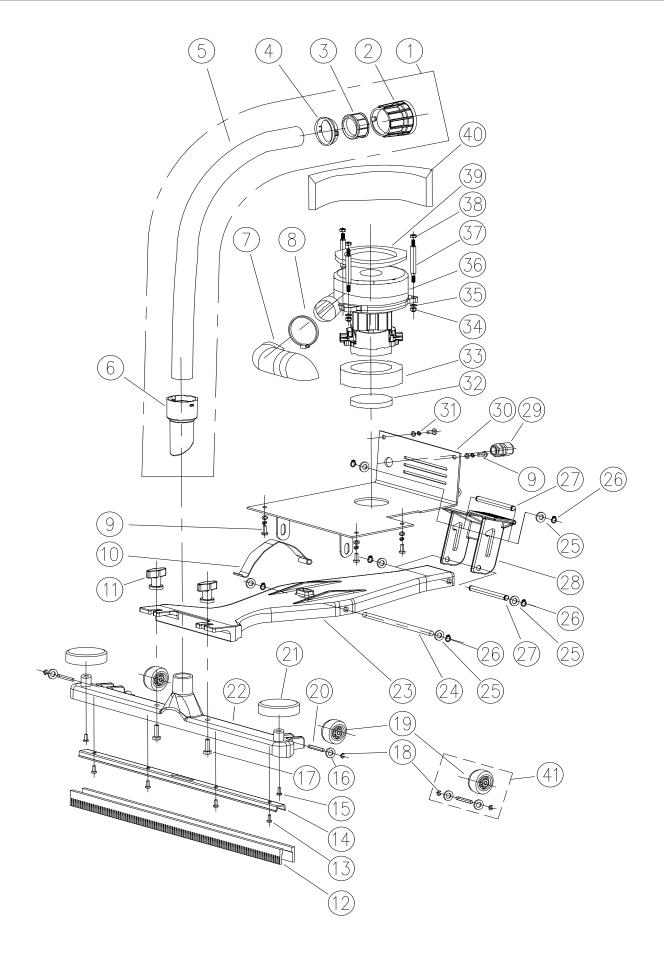

#### OPERATOR

| PARTS    | S LIST             |                                                                                                    | UPERAIL |
|----------|--------------------|----------------------------------------------------------------------------------------------------|---------|
| DIA      | PART               | DESCRIPTION                                                                                        | NO      |
| NO       | NUMBER             |                                                                                                    | REQ'D   |
| 1        | 2320500            | Hose Assy                                                                                          | 1       |
| 2        | 2230121            | Machine End                                                                                        | 1       |
| 3        | 2320501            | Threaded Insert                                                                                    | 1       |
| 4        | 2230123            | Clip Ring                                                                                          | 1       |
| 5        | 2320502            | Hose                                                                                               | 1       |
| 6        | 6210114            | Coupler, 38mm                                                                                      | 1       |
| 7        | 2320208            | Acoustic Insulstion Pipe                                                                           | 1       |
| 8        | 1914300            | Tie, Cable                                                                                         | 1       |
| 9        | 1221616            | Screw, Ph, M6 X16                                                                                  | 5       |
| 10       | 2320214            | Leaf Spring                                                                                        | 1       |
| 11       | 2320304            | Knob, Floor Tool                                                                                   | 2       |
| 12       | 2320311            | 26" Blade(PU)                                                                                      | 2       |
| 10       | 2320309            | 26" Blade(Optional)                                                                                | 2       |
| 13       | 1221514            | Screw, Ph, M5 X14                                                                                  | 4       |
| 14       | 2320303            | Clamp, Blade                                                                                       | 1       |
| 15       | 1321310            | Screw, Ph, St4.8 X10                                                                               | 2       |
| 16       | 1421618            | Washer,Plain,                                                                                      | 4       |
| 17       | 1021825            | Screw,Hex, M8 X25                                                                                  | 2       |
| 18       | 1439005            | Retaining Ring, $\Phi$ 5<br>2" Wheel                                                               | 4       |
| 19       | 2320308            |                                                                                                    | 2       |
| 20       | 2320306            | Axle, 2" Wheel                                                                                     | 2       |
| 21       | 2320302            | Bumper<br>26" Body,Pick-Up Tool                                                                    | 2       |
| 22<br>23 | 2320301            |                                                                                                    | 1       |
| 23       | 2320215<br>2320212 | Mounting Plate, Floor Tool<br>Axle, Mounting Plate                                                 | 1       |
| 24       | 1421020            | Washer, Plain, $\Phi$ 10.5X $\Phi$ 20X2                                                            | 6       |
| 25       | 1421020            | Retaining Ring, $\Phi$ 10                                                                          | 6       |
| 20       | 2320213            | Axle, Pedal                                                                                        | 2       |
| 27       | 2320213            | Pedal                                                                                              | 1       |
| 20       | 2320209            | Strain Relief                                                                                      | 1       |
| 30       | 2320411            | Bottom Plate, Assy                                                                                 | 1       |
| 31       | 1422616            | Washer, Lock, Ф6                                                                                   | 5       |
| 32       | 2310123            | Filter                                                                                             | 1       |
| 33       | 2310123            | Gasket                                                                                             | 2       |
| 34       | 1123608            | Nut, Lock, M6                                                                                      | 3       |
| 35       | 1421617            | Washer, Plain, $\Phi$ 6.2X $\Phi$ 16X2                                                             | 8       |
|          | 2310121A           | Vac Motor,3-Stg,120V,With Terminal, Serial number:000000-000592                                    | 1       |
| 36       | 8011025A           | Vac Motor, 2-Stg, 120V, With Terminal, Serial number: 0000092                                      | 1       |
| 50       | 2310138A           | Vac Motor, 2-Stg, 120V, With Terminal, Serial number: 000393-0003483                               | 1       |
|          | 2310138A           | Stud,Vac Motor 3-Stg, Serial number:000000-000592                                                  | 3       |
| 37       | 8112006            | Stud, Vac Motor 3-Stg, Serial number:000000-000392<br>Stud, Vac Motor 2-Stg, Serial number:000593- | 3       |
| 38       | 1121605            | Nut, M6                                                                                            | 3       |
| 39       | 2310116            | Gasket,Vac Motor                                                                                   | 1       |
| 40       | 2310110            | Screen                                                                                             | 1       |
| 41       | 2320308A           | 2" Wheel Assy                                                                                      | 2       |