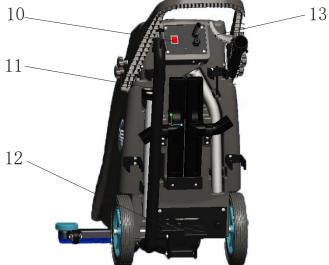

# MACHINE COMPONENTS

- 1.Handle 3.Knob 5.3.5" Caster
- 7.Hose Assy
- 9.Clear Window
- 11.Drain Hose
- 13.Wire Hook

- 2. Crevice Tool
- 4.10" Wheel
- 6. Front mount squeege
- 8. Tank
- 10. On/off switch
- 12. Pedal