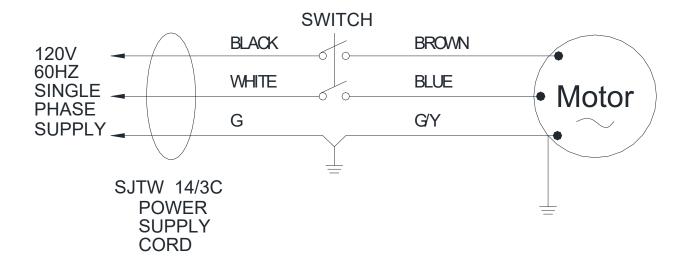

del                | iW90                          |  |
| Voltage              | 120V                          |  |
| Power                | 1000W                         |  |
| Current              | 9A                            |  |
| Frequency            | 50-60Hz                       |  |
| Capacitor            | 90L                           |  |
| Vacuum               | 2319mmH2O(91")                |  |
| Flow rate            | 2910L/Min(104CFM)             |  |
| Sound pressure level | 70 dB(A)                      |  |
| at workstation       |                               |  |
| Weight               | 40kg                          |  |
| Length of Power cord | 15m                           |  |
| Dimensions           | 117.6cm(L)X45.3cm(W)X110cm(H) |  |

# Wiring Diagram iW90



#### WEAR & TEAR PARTS

| DIA<br>NO | PART<br>NUMBER | DESCRIPTION         | NO<br>REQ'D |
|-----------|----------------|---------------------|-------------|
| 1         | 2320210        | 3.5" Caster         | 2           |
| 2         | 2320223        | Wheel,10"           | 2           |
| 3         | 2320309        | 26" Blade           | 2           |
| 4         | 2320308        | 2" Wheel            | 2           |
| 5         | 2230126        | Dusting Tool        | 1           |
| 6         | 2230113        | Rubber Blade, Back  | 1           |
| 7         | 2230114        | Rubber Blade, Front | 1           |
| 8         | 2230127        | Crevice Tool        | 1           |

| CERTIFICATE OF QUALIFIED  |                           |  |  |
|---------------------------|----------