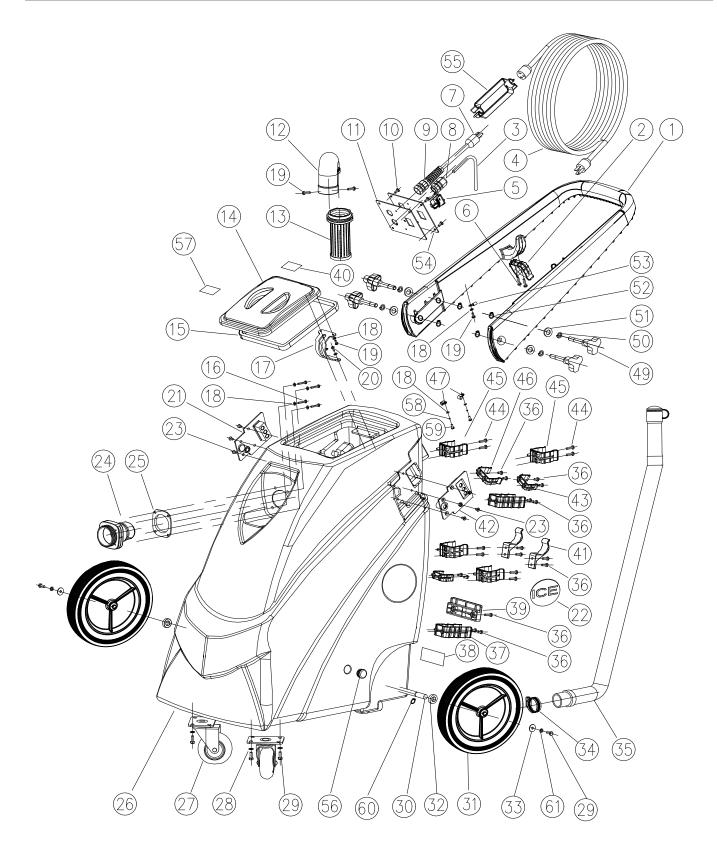

#### OPERATOR

| PARTS LIST |                |                                         |             |
|------------|----------------|-----------------------------------------|-------------|
| DIA<br>NO  | PART<br>NUMBER | DESCRIPTION                             | NO<br>REQ'D |
| 1          | 2320202        | Handle                                  | 1           |
| 2          | 2310126        | Clamp, Crevice                          | 1           |
| 3          | 2320405U       | Cord                                    | 1           |
| 4          | 6210519U       | Power Cord                              | 1           |
| 5          | 2110108        | Switch                                  | 1           |
| 6          | 1313325        | Screw, ST4.8 X 25                       | 2           |
| 7          | 2320409        | Power Cord                              | 1           |
| 8          | 2320411        | Cable Fixing Head                       | 1           |
| 9          | 4020310        | Strain Relief                           | 1           |
| 10         | 1221510        | Screw,Ph, M5 X 10                       | 4           |
| 11         | 2320401        | Panel, Switch                           | 1           |
| 12         | 2320220        | Bend                                    | 1           |
| 13         | 2320229        | Float,Shut off                          | 1           |
| 14         | 2320216        | Clear Window                            | 1           |
| 15         | 2320218        | Gasket, Clear Window                    | 1           |
| 16         | 1321225        | Screw,Ph,ST4.2 X 25                     | 4           |
| 17         | 2320217        | Rubber Hinge                            | 1           |
| 18         | 1421409        | Washer,Plain, $\Phi$ 4.3X $\Phi$ 9X0.8  | 11          |
| 19         | 1321210        | Screw, Ph, St4 X10                      | 5           |
| 20         | 1221410        | Screw, Ph, M4 X10                       | 2           |
| 21         | 2320241        | Bracket,Right,Handle                    | 1           |
| 22         | 4010316        | Logo                                    | 2           |
| 23         | 1222510        | Screw,Fh, M5 X10                        | 8           |
| 24         | 2420006        | Hose Housing                            | 1           |
| 25         | 2020202        | Gasket,Intake                           | 1           |
| 26         | 2320201        | Tank                                    | 1           |
| 27         | 2320210        | 3.5" Caster                             | 2           |
| 28         | 1421618        | Washer,Plain, $\Phi$ 6.4X $\Phi$ 18X1.6 | 4           |
| 29         | 1021616        | Screw,Hex, M6 X16                       | 6           |
| 30         | 2320211        | Axle                                    | 1           |
| 31         | 2320223        | Wheel,10"                               | 2           |
| 32         | 2320312        | Washer,Wheel,Al                         | 2           |
| 33         | 1421622        | Washer,Plain, $\Phi$ 6.6X $\Phi$ 22X2   | 2           |
| 34         | 1962050        | Clamp, Φ27~Φ51                          | 1           |
|            | 2230130        | Drain Hose, Serial number:000000-000534 | 1           |
| 35 -       | 2320248        | Drain Hose, Serial number:000534-       | 1           |
|            | •              |                                         |             |

#### PARTS LIST

| DIA<br>NO | PART<br>NUMBER | DESCRIPTION                            | NO<br>REQ'D |
|-----------|----------------|----------------------------------------|-------------|
| 36        | 1221514        | Screw, Ph, M5 X14                      | 16          |
| 37        | 2310128        | Clamp, Straight Tube                   | 2           |
| 38        | 2320603U       | Serial Decal                           | 1           |
| 39        | 2310131        | Supportor,Pick-up Tool                 | 1           |
| 40        | 2030414        | Warning Decal                          | 1           |
| 41        | 2310130        | Clamp, Pick-up Tool                    | 2           |
| 42        | 2320240        | Bracket,Left, Handle                   | 1           |
| 43        | 2310127        | Clamp, Bend Tube                       | 2           |
| 44        | 1221520        | Screw, Ph, M5 X20                      | 8           |
| 45        | 2310125        | Clamp, Hose                            | 4           |
| 46        | 2310129        | Clamp, Dusting Tool                    | 1           |
| 47        | 6150711        | Stainless Steel Clip                   | 2           |
| 48        | 2230131        | PlugSerial number:000000-000534        | 1           |
| 49        | 2320219        | Knob                                   | 2           |
| 50        | 1422026        | Washer, Lock,Ф10                       | 4           |
| 51        | 1421020        | Washer,Plain, $\Phi$ 10.5X $\Phi$ 20X2 | 4           |
| 52        | 1436010        | Retaining Ring, $\Phi$ 10              | 4           |
| 53        | 2320207        | Plate                                  | 1           |
| 54        | 2320419        | Decal,Panel                            | 1           |
| 55        | 6210123        | Connector                              | 1           |
| 56        | 7000283        | Сар                                    | 2           |
| 57        | 2320415        | Warning Decal                          | 1           |
| 58        | 1422411        | Lock Washer M4                         | 2           |
| 59        | 1221412        | Screw M4X12                            | 2           |
| 60        | 1436013        | Retaining Ring, $\Phi$ 13              | 2           |
| 61        | 1422616        | Lock Washer M6                         | 2           |