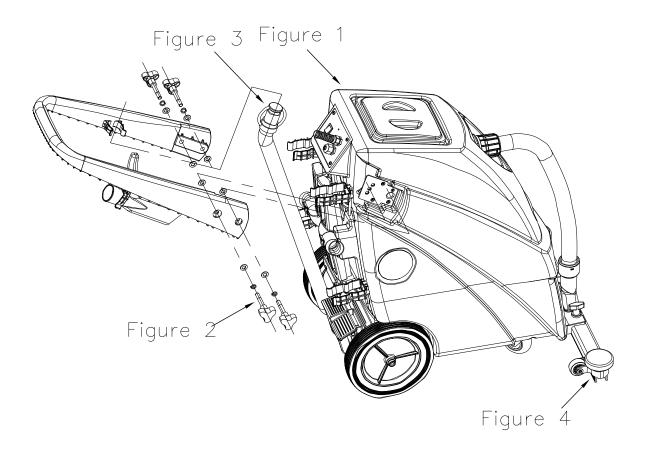

## Attaching Handle

- 1] Remove handle from ship position (Figure 1).
- 2] Realign handle as shown and screw knobs (Adjustable handle has three height](Figure 2).
- 3] Attach Drain hose (Figure 3).
- 4] Attach front mount squeegee (Figure 4).