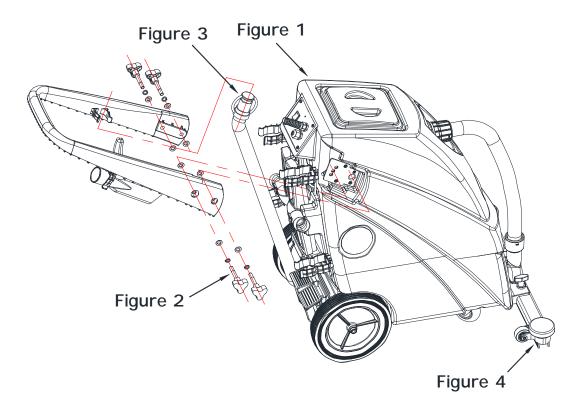

## **Handle Assembly Instructions**

## **Attaching Handle**

- 1] Remove handle from ship position (Figure 1).
- 2] Realign handle as shown and screw knobs (Adjustable handle has three height](Figure 2).
- 3] Attach Drain hose (Figure 3).
- 4] Attach front mount squeegee (Figure 4).