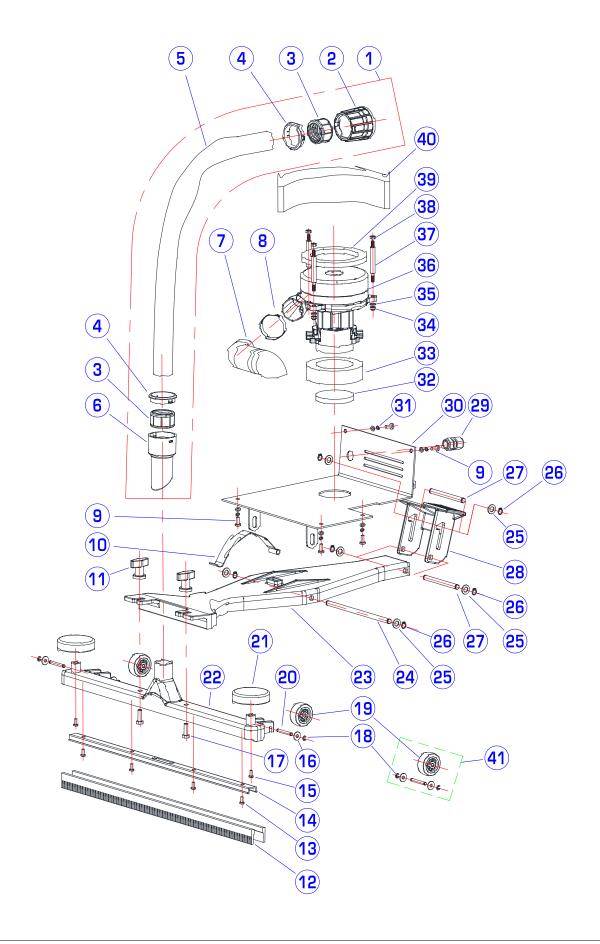

| DIA<br>NO | PART<br>NUMBER | DESCRIPTION                                                         | NO<br>REQ'D |
|-----------|----------------|---------------------------------------------------------------------|-------------|
| 1         | 2320500        | Hose Assy                                                           | 1           |
| 2         | 2230121        | Machine End                                                         | 1           |
| 3         | 2320501        | Threaded Insert                                                     | 2           |
| 4         | 2230123        | Clip Ring                                                           | 2           |
| 5         | 2320502        | Hose                                                                | 1           |
| 6         | 2230124        | Angeled Hose End, 38mm                                              | 1           |
| 7         | 2320208        | Acoustic Insulstion Pipe                                            | 1           |
| 8         | 1914300        | Tie, Cable                                                          | 1           |
| 9         | 1221616        | Screw, Ph, M6 X16                                                   | 5           |
| 10        | 2320214        | Leaf Spring                                                         | 1           |
| 11        | 2320304        | Knob, Floor Tool                                                    | 1           |
|           | 2320311        | 26" Blade(PU) (Optional)                                            | 2           |
| 12        | 2320309        | 26" Blade(Standard)                                                 | 2           |
| 13        | 1221514        | Screw, Ph, M5 X14                                                   | 4           |
| 14        | 2320303        | Clamp, Blade                                                        | 1           |
| 15        | 1321310        | Screw, Ph, St4.8 X10                                                | 2           |
| 16        | 1421618        | Washer,Plain, ⊕ 6.4X ⊕ 18X1.6                                       | 4           |
| 17        | <u> </u>       | Screw,Hex, M8 X25                                                   | 2           |
| 18        | 1439005        | Retaining Ring, Ф5                                                  | 4           |
| 19        | 2320308        | 2" Wheel                                                            | 2           |
| 20        | 2320306        | Axle, 2" Wheel                                                      | 2           |
| 21        | 2320302        | Bumper                                                              | 2           |
| 22        | 2320301        | 26" Body,Pick-Up Tool                                               | 1           |
| 23        | 2320215        | Mounting Plate, Floor Tool                                          | 1           |
| 24        | 2320212        | Axle, Mounting Plate                                                | 1           |
| 25        | 1421020        | Washer,Plain, Ф 10.5X Ф 20X2                                        | 6           |
| 26        | 1436010        | Retaining Ring, Ф10                                                 | 6           |
| 27        | 2320213        | Axle, Pedal                                                         | 2           |
| 28        | 2320209        | Pedal                                                               | 1           |
| 29        | 2320411        | Strain Relief                                                       | 1           |
| 30        | 2320203        | Bottom Plate, Assy                                                  | 1           |
| 31        | 1422616        | Washer, Lock,Φ6                                                     | 5           |
| 32        | 2310123        | Filter                                                              | 1           |
| 33        | 2310118        | Gasket                                                              | 2           |
| 34        | 1123608        | Nut, Lock, M6                                                       | 3           |
| 35        | 1421617        | Washer,Plain, Ф 6.2X Ф 16X2                                         | 11          |
| 36        | 2310121A       | Vac Motor, 3-Stg, 120V, With Terminal, Serial number: 000000-000592 | 1           |
| 36        | 8011025A       | Vac Motor, 2-Stg, 120V, With Terminal, Serial number: 000593-       | 1           |
| 37        | 2310122        | Stud, Vac Motor 3-Stg, Serial number:000000-000592                  | 3           |
|           | 8112006        | Stud, Vac Motor 2-Stg, Serial number: 000593-                       | 3           |
| 38        | 1121605        | Nut, M6                                                             | 3           |
| 39        | 2310116        | Gasket, Vac Motor                                                   | 1           |
| 40        | 2310120        | Screen                                                              | 1           |
| 41        | 2320308A       | 2" Wheel Assy                                                       | 2           |