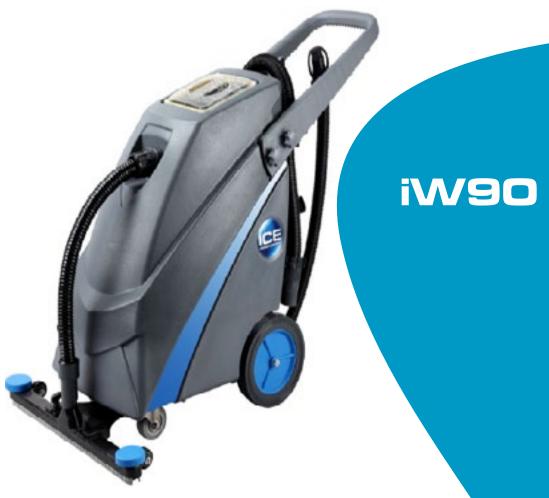

Operator & Parts Manual



2320601U REV.04(11-2020)

## TABLE OF CONTENTS

| SAFETY PRECAUTION          | . 2   |
|----------------------------|-------|
| HANDLE ASSEMBLY            | 3     |
| MACHINE OPERATON & STORAGE | .4-5  |
| MACHINE COMPONENTS         | 6     |
| PARTS LIST                 | .7-13 |
| SPECIFICATIONS             | 14    |
| WIRING DIAGRAM             | 15    |
| WEAR&TEAR PARTS            | 16    |

## SAFETY PRECAUTION



Carefully read and understand this manual before operating this machine. This machine must be grounded!

This machine shall be grounded while in use to protect theoperator from electric shock. Grounding provides a path of least resistance for electric current. This machine is equipped with a cord having an equipment-grounding conductor and grounding plug. The plug must be