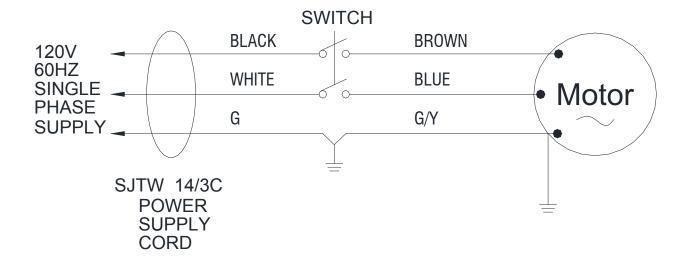

|  |
| Power                               | 500W                          |  |
| Current                             | 5 A                           |  |
| Frequency                           | 50-60Hz                       |  |
| Capacitor                           | 90L                           |  |
| Vacuum                              | 1500mmH2O(60")                |  |
| Flow rate                           | 2130L/Min(75CFM)              |  |
| Sound pressure level at workstation | 70 dB(A)                      |  |
| Weight                              | 40kg                          |  |
| Length of Power cord                | 15m                           |  |
| Dimensions                          | 117.6cm(L)X45.3cm(W)X110cm(H) |  |

# Wiring Diagram iW90



## WEAR &TEAR PARTS

| DIA<br>NO | PART<br>NUMBER | DESCRIPTION         | NO<br>REQ'D |
|-----------|----------------|---------------------|-------------|
| 1         | 2320210        | 3.5" Caster         | 2           |
| 2         | 2320223        | Wheel,10"           | 2           |
| 3         | 2320309        | 26" Blade           | 2           |
| 4         | 2320308        | 2" Wheel            | 2           |
| 5         | 2230126        | Dusting Tool        | 1           |
| 6         | 2230113        | Rubber Blade, Back  | 1           |
| 7         | 2230114        | Rubber Blade, Front | 1           |
| 8         | 2230127        | Crevice Tool        | 1           |

## CERTIFICATE OF QUALIFIED

| MODEL:     | SERIAL NO.: |  |
|------------|-------------|--|
| INSPECTOR: