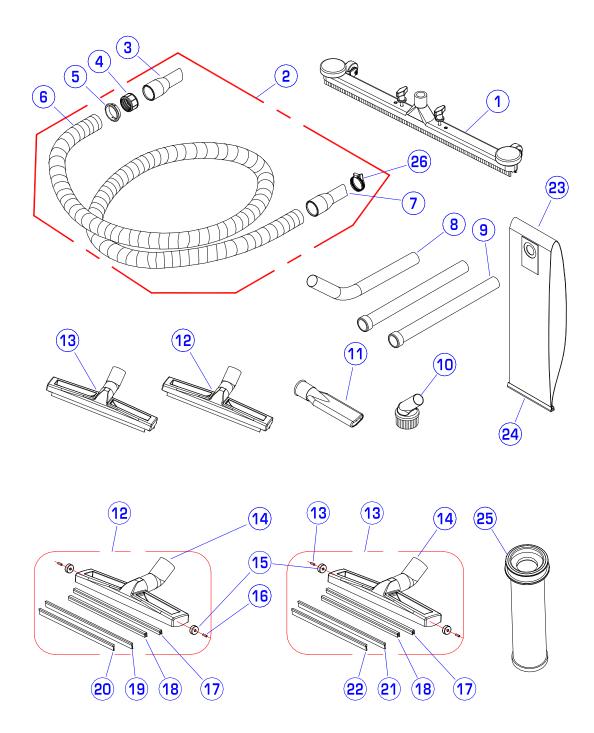

## **ACCESSORIES**

| DIA<br>NO | PART<br>NUMBER | DESCRIPTION                   | NO<br>REQ'D |
|-----------|----------------|-------------------------------|-------------|
| 1         | 2320300        | 26" Front Mount Squeegee Assy | 1           |
| 2         | 2330120        | Hose, Vacuum Assy             | 1           |
| 3         | 2230124        | Angeled Hose End, 38mm        | 1           |
| 4         | 2230122        | Threaded Insert               | 1           |
| 5         | 2230123        | Clip Ring                     | 1           |
| 6         | 2330122        | Hose                          | 1           |
| 7         | 2330121        | Hose End                      | 1           |
| 8         | 2230115        | Wand                          | 1           |
| 9         | 2230116        | Tube, SST                     | 2           |
| 10        | 2230126        | Dusting Tool                  | 1           |
| 11        | 2230127        | Crevice Tool                  | 1           |
| 12        | 2230106        | Dry Pick-Up Tool, 360mm       | 1           |
| 13        | 2230107        | Wet Pick-Up Tool, 360mm       | 1           |
| 14        | 2230117        | Body,Pick-Up Tool 360mm       | 1           |
| 15        | 2130101        | Wheel, Assy                   | 2           |
| 16        | 2130102        | Axle, Wheel                   | 2           |
| 17        | 2230109        | Seat, Rubber Blades,Back      | 1           |
| 18        | 2230110        | Seat, Rubber Blades, Back     | 1           |
| 19        | 2230111        | Brush Strip, Back             | 1           |
| 20        | 2230112        | Brush Strip, Front            | 1           |
| 21        | 2230113        | Rubber Blade, Back            | 1           |
| 22        | 2230114        | Rubber Blade, Front           | 1           |
| 22        | 2330130        | Cloth Bag                     | 1           |
| 23        | 2330132        | Paper Bag(optional)           | 1           |
| 24        | 2330131        | Clip, Cloth Bag(optional)     | 1           |
| 25        | 2330134        | Catridge Filter               | 1           |
| 26        | 2330123        | Clamp                         | 1           |