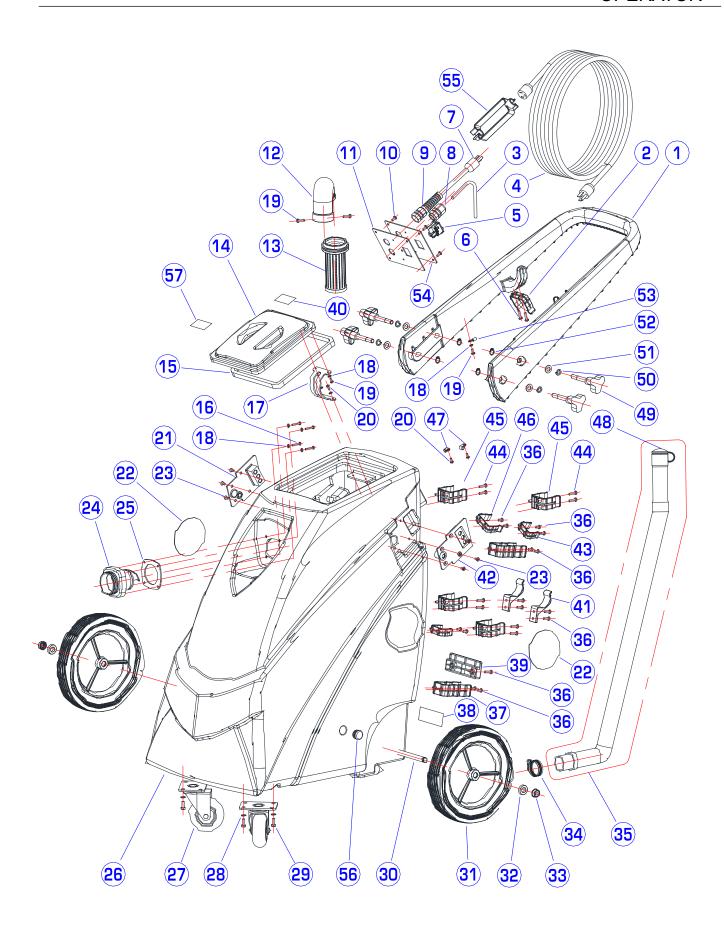

| DIA<br>NO | PART<br>NUMBER | DESCRIPTION                             | NO<br>REQ'D |
|-----------|----------------|-----------------------------------------|-------------|
| 1         | 2320202        | Handle                                  | 1           |
| 2         | 2310126        | Clamp, Crevice                          | 1           |
| 3         | 2320405U       | Cord                                    | 1           |
| 4         | 6210519U       | Power Cord                              | 1           |
| 5         | 2110108        | Switch                                  | 1           |
| 6         | 1313325        | Screw, ST4.8 X 25                       | 2           |
| 7         | 2320409        | Power Cord                              | 1           |
| 8         | 2320403        | Strain Relief                           | 1           |
| 9         | 4020310        | Strain Relief                           | 1           |
| 10        | 1221510        | Screw,Ph, M5 X 10                       | 4           |
| 11        | 2320401        | Panel, Switch                           | 1           |
| 12        | 2320220        | Bend                                    | 1           |
| 13        | 2320229        | Float,Shut off                          | 1           |
| 14        | 2320216        | Clear Window                            | 1           |
| 15        | 2320218        | Gasket, Clear Window                    | 1           |
| 16        | 1321225        | Screw,Ph,ST4.2 X 25                     | 4           |
| 17        | 2320217        | Rubber Hinge                            | 1           |
| 18        | 1421409        | Washer,Plain, Ф 4.3X Ф 9X0.8            | 9           |
| 19        | 1321210        | Screw, Ph, St4 X10                      | 5           |
| 20        | 1221410        | Screw, Ph, M4 X10                       | 4           |
| 21        | 2320241        | Bracket,Right,Handle                    | 1           |
| 22        | 4010316        | Logo                                    | 3           |
| 23        | 1222510        | Screw,Fh, M5 X10                        | 8           |
| 24        | 2020203        | Intake                                  | 1           |
| 25        | 2020202        | Gasket,Intake                           | 1           |
| 26        | 2320201        | Tank                                    | 1           |
| 27        | 2320210        | 3.5" Caster                             | 2           |
| 28        | 1421618        | Washer,Plain, ⊕6.4X⊕18X1.6              | 4           |
| 29        | 1021616        | Screw,Hex, M6 X16                       | 4           |
| 30        | 2320211        | Axle                                    | 1           |
| 31        | 2320228        | Wheel,10"                               | 2           |
| 32        | 6160113        | Washer,Wheel,Al                         | 2           |
| 33        | 6110011        | Cap,Axle                                | 2           |
| 34        | 1962050        | Clamp, Ф27~Ф51                          | 1           |
| 35        | 2230130        | Drain Hose, Serial number:000000-000534 | 1           |
|           | 2320248        | Drain Hose, Serial number:000534-       | 1           |

| DIA<br>NO | PART<br>NUMBER | DESCRIPTION                     | NO<br>REQ'D |
|-----------|----------------|---------------------------------|-------------|
| 36        | 1221514        | Screw, Ph, M5 X14               | 16          |
| 37        | 2310128        | Clamp, Straight Tube            | 2           |
| 38        | 2320603U       | Serial Decal                    | 1           |
| 39        | 2310131        | Supportor,Pick-up Tool          | 1           |
| 40        | 2030414        | Warning Decal                   | 1           |
| 41        | 2310130        | Clamp, Pick-up Tool             | 2           |
| 42        | 2320240        | Bracket,Left, Handle            | 1           |
| 43        | 2310127        | Clamp, Bend Tube                | 2           |
| 44        | 1221520        | Screw, Ph, M5 X20               | 8           |
| 45        | 2310125        | Clamp, Hose                     | 4           |
| 46        | 2310129        | Clamp, Dusting Tool             | 1           |
| 47        | 8014040        | Clamp, Cord                     | 2           |
| 48        | 2230131        | PlugSerial number:000000-000534 | 1           |
| 49        | 2320219        | Knob                            | 2           |
| 50        | 1432026        | Washer, Lock,Φ10                | 4           |
| 51        | 1421020        | Washer,Plain, ⊕ 10.5X ⊕ 20X2    | 4           |
| 52        | 1436010        | Retaining Ring, ⊕10             | 2           |
| 53        | 2320207        | Plate                           | 1           |
| 54        | 2320402        | Decal, Panel                    | 1           |
| 55        | 6210123        | Connector                       | 1           |
| 56        | 7000283        | Сар                             | 2           |
| 57        | 2320415        | Warning Decal                   | 1           |