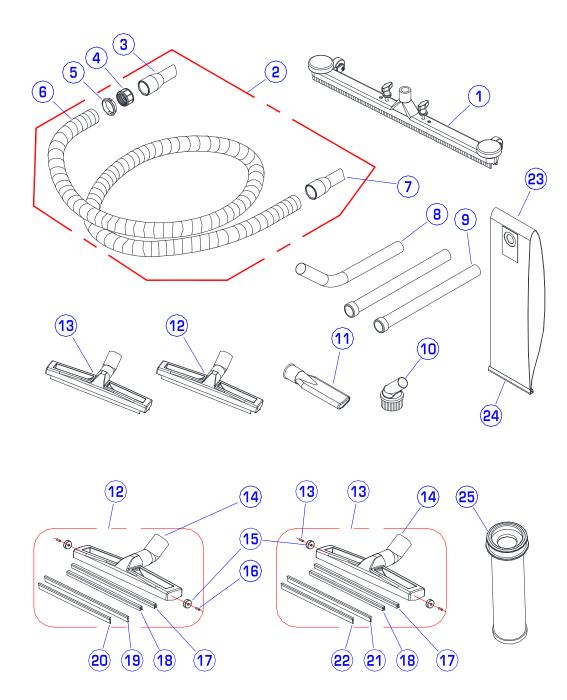

# **ACCESSORIES**

| DIA<br>NO | PART<br>NUMBER | DESCRIPTION                   | NO<br>REQ'D |
|-----------|----------------|-------------------------------|-------------|
| 1         | 2320300        | 26" Front Mount Squeegee Assy | 1           |
| 2         | 2330120        | Hose, Vacuum Assy             | 1           |
| 3         | 2230124        | Angeled Hose End, 38mm        | 1           |
| 4         | 2230122        | Threaded Insert               | 1           |
| 5         | 2230123        | Clip Ring                     | 1           |
| 6         | 2330122        | Hose                          | 1           |
| 7         | 2330121        | Hose End                      | 1           |
| 8         | 2230115        | Wand                          | 1           |
| 9         | 2230116        | Tube, SST                     | 2           |
| 10        | 2230126        | Dusting Tool                  | 1           |
| 11        | 2230127        | Crevice Tool                  | 1           |
| 12        | 2230106        | Dry Pick-Up Tool, 360mm       | 1           |
| 13        | 2230107        | Wet Pick-Up Tool, 360mm       | 1           |
| 14        | 2230117        | Body,Pick-Up Tool 360mm       | 1           |
| 15        | 2130101        | Wheel, Assy                   | 2           |
| 16        | 2130102        | Axle, Wheel                   | 2           |
| 17        | 2230109        | Seat, Rubber Blades,Back      | 1           |
| 18        | 2230110        | Seat, Rubber Blades,Back      | 1           |
| 19        | 2230111        | Brush Strip, Back             | 1           |
| 20        | 2230112        | Brush Strip, Front            | 1           |
| 21        | 2230113        | Rubber Blade, Back            | 1           |
| 22        | 2230114        | Rubber Blade, Front           | 1           |
| 22        | 2330130        | Cloth Bag                     | 1           |
| 23        | 2330132        | Paper Bag(optional)           | 1           |
| 24        | 2330131        | Clip, Cloth Bag(optional)     | 1           |
| 25        | 2330134        | Catridge Filter               | 1           |