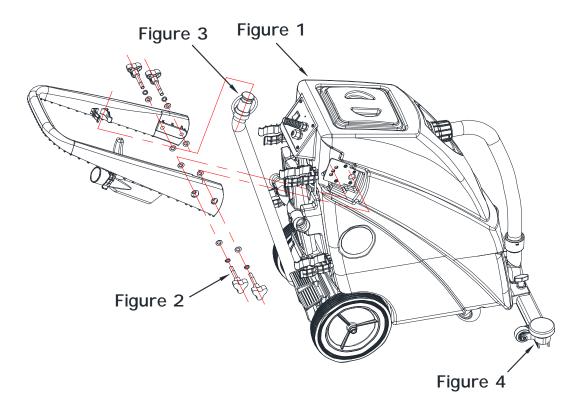

# **Handle Assembly Instructions**

# **Attaching Handle**

- 1] Remove handle from ship position (Figure 1).
- 2] Realign handle as shown and screw knobs (Adjustable handle has three height](Figure 2).
- 3] Attach Drain hose (Figure 3).
- 4] Attach front mount squeegee (Figure 4).