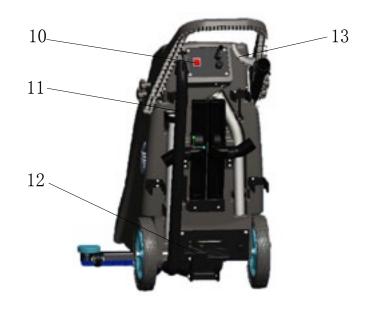

# MACHINE COMPONENTS

- 1.Handle
- 3.Knob
- 5.3.5" Caster
- 7.Hose Assy
- 9.Clear Window
- 11.Drain Hose
- 13.Wire Hook

- 2. Crevice Tool
- 4.10" Wheel
- 6. Front mount squeege
- 8. Tank
- 10. On/off switch
- 12. Pedal