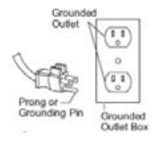

# SAFETY PRECAUTION

Carefully read and understand this manual before operating this machine. This machine must be grounded!

This machine shall be grounded while in use to protect theoperator from electric shock. Grounding provides a path of least resistance for electric current. This machine is equipped with a cord having an equipment-grounding conductor and grounding plug. The plug must be plugged into an appropriate outlet that is properly installed and grounded in accordance with all local codes and ordinances. Do not remove the ground pin under any circumstances.

This machine is for use on a nominal 120-volt circuit and has a grounding plug that resembles the plug illustrated in Figure. Make sure that the machine is connected to an outlet having the same configuration as the plug. No adapter should be used with this machine.