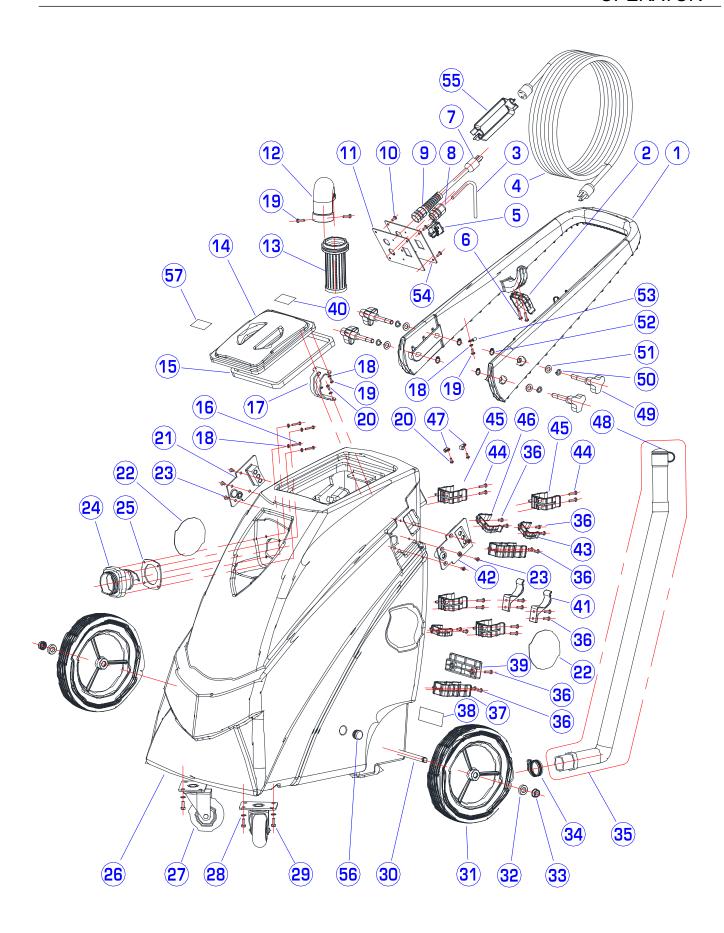

| DIA<br>NO | PART<br>NUMBER | DESCRIPTION                             | NO<br>REQ'D |
|-----------|----------------|-----------------------------------------|-------------|
| 1         | 2320202        | Handle                                  | 1           |
| 2         | 2310126        | Clamp, Crevice                          | 1           |
| 3         | 2320405U Cord  |                                         | 1           |
| 4         | 6210519U       | Power Cord                              | 1           |
| 5         | 2110108        | Switch                                  | 1           |
| 6         | 1313325        | Screw, ST4.8 X 25                       | 2           |
| 7         | 2320409        | Power Cord                              | 1           |
| 8         | 2320403        | Strain Relief                           | 1           |
| 9         | 4020310        | Strain Relief                           | 1           |
| 10        | 1221510        | Screw,Ph, M5 X 10                       | 4           |
| 11        | 2320401        | Panel, Switch                           | 1           |
| 12        | 2320220        | Bend                                    | 1           |
| 13        | 2320229        | Float,Shut off                          | 1           |
| 14        | 2320216        | Clear Window                            | 1           |
| 15        | 2320218        | Gasket, Clear Window                    | 1           |
| 16        | 1321225        | Screw,Ph,ST4.2 X 25                     | 4           |
| 17        | 2320217        | Rubber Hinge                            | 1           |
| 18        | 1421409        | Washer,Plain, Ф 4.3X Ф 9X0.8            | 9           |
| 19        | 1321210        | Screw, Ph, St4 X10                      | 5           |
| 20        | 1221410        | Screw, Ph, M4 X10                       | 4           |
| 21        | 2320241        | Bracket,Right,Handle                    | 1           |
| 22        | 4010316        | Logo                                    | 3           |
| 23        | 1222510        | Screw,Fh, M5 X10                        | 8           |
| 24        | 2020203        | Intake                                  | 1           |
| 25        | 2020202        | Gasket,Intake                           | 1           |
| 26        | 2320201        | Tank                                    | 1           |
| 27        | 2320210        | 3.5" Caster                             | 2           |
| 28        | 1421618        | Washer,Plain, ⊕6.4X⊕18X1.6              | 4           |
| 29        | 1021616        | Screw,Hex, M6 X16                       | 4           |
| 30        | 2320211        | Axle                                    | 1           |
| 31        | 2320228        | Wheel,10"                               | 2           |
| 32        | 6160113        | Washer,Wheel,Al                         | 2           |
| 33        | 6110011        | Cap,Axle                                | 2           |
| 34        | 1962050        | Clamp, Ф27~Ф51                          | 1           |
| 35        | 2230130        | Drain Hose, Serial number:000000-000534 | 1           |
| 33        | 2320248        | Drain Hose, Serial number:000534-       | 1           |

| DIA<br>NO | PART<br>NUMBER | DESCRIPTION                     | NO<br>REQ'D |
|-----------|----------------|---------------------------------|-------------|
| 36        | 1221514        | Screw, Ph, M5 X14               | 16          |
| 37        | 2310128        | Clamp, Straight Tube            | 2           |
| 38        | 2320603U       | Serial Decal                    | 1           |
| 39        | 2310131        | Supportor,Pick-up Tool          | 1           |
| 40        | 2030414        | Warning Decal                   | 1           |
| 41        | 2310130        | Clamp, Pick-up Tool             | 2           |
| 42        | 2320240        | Bracket,Left, Handle            | 1           |
| 43        | 2310127        | Clamp, Bend Tube                | 2           |
| 44        | 1221520        | Screw, Ph, M5 X20               | 8           |
| 45        | 2310125        | Clamp, Hose                     | 4           |
| 46        | 2310129        | Clamp, Dusting Tool             | 1           |
| 47        | 8014040        | Clamp, Cord                     | 2           |
| 48        | 2230131        | PlugSerial number:000000-000534 | 1           |
| 49        | 2320219        | Knob                            | 2           |
| 50        | 1432026        | Washer, Lock,Φ10                | 4           |
| 51        | 1421020        | Washer,Plain, ⊕ 10.5X ⊕ 20X2    | 4           |
| 52        | 1436010        | Retaining Ring, ⊕10             | 2           |
| 53        | 2320207        | Plate                           | 1           |
| 54        | 2320402        | Decal, Panel                    | 1           |
| 55        | 6210123        | Connector                       | 1           |
| 56        | 7000283        | Сар                             | 2           |
| 57        | 2320415        | Warning Decal                   | 1           |