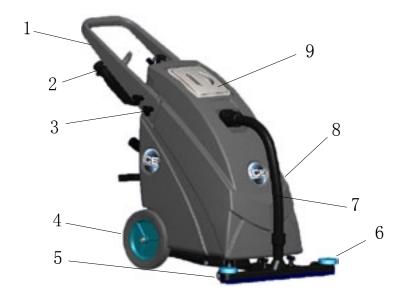

# MACHINE COMPONENTS

- 1.Handle
- 3.Knob
- 5.3.5" Caster
- 7.Hose Assy
- 9.Clear Window
- 11.Drain Hose
- 13.Wire Hook

- 2. Crevice Tool
- 4.10" Wheel
- 6. Front mount squeege
- 8. Tank
- 10. On/off switch
- 12. Pedal