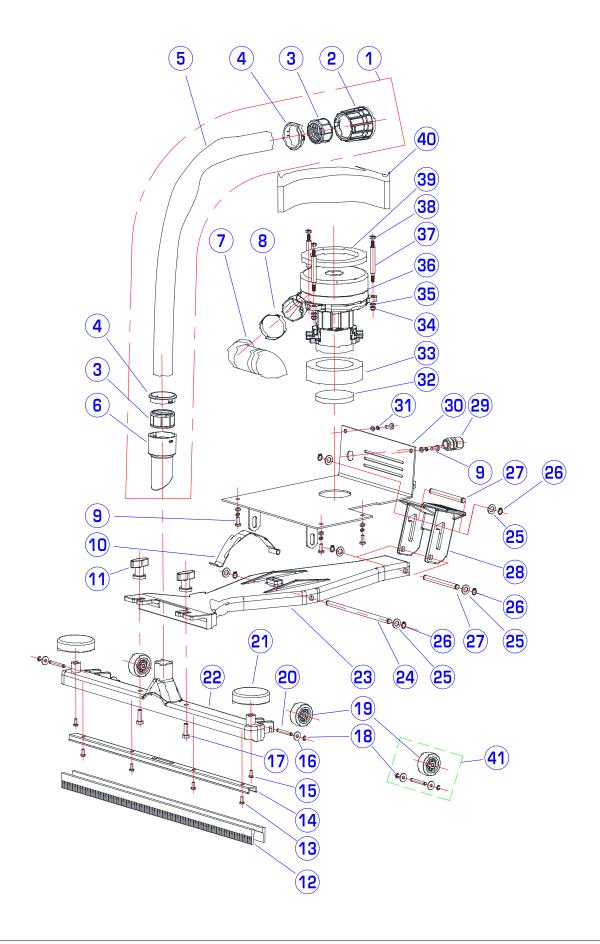

| DIA<br>NO | PART<br>NUMBER     | DESCRIPTION                                                     | NO<br>REQ'D |
|-----------|--------------------|-----------------------------------------------------------------|-------------|
| 1         | 2320500            | Hose Assy                                                       |             |
| 2         | 2230121            | Machine End                                                     |             |
| 3         | 2320501            | hreaded Insert                                                  |             |
| 4         | 2230123            | Clip Ring                                                       | 2           |
| 5         | 2320502            | Hose                                                            | 1           |
| 6         | 2230124            | Angeled Hose End, 38mm                                          | 1           |
| 7         | 2320208            | Acoustic Insulstion Pipe                                        | 1           |
| 8         | 1914300            | Tie, Cable                                                      | 1           |
| 9         | 1221616            | Screw, Ph, M6 X16                                               | 5           |
| 10        | 2320214            | Leaf Spring                                                     | 1           |
| 11        | 2320304            | Knob, Floor Tool                                                | 1           |
|           | 2320311            | 26" Blade(PU)                                                   | 2           |
| 12        | 2320309            | 26" Blade(Optional)                                             | 2           |
| 13        | 1221514            | Screw, Ph, M5 X14                                               | 4           |
| 14        | 2320303            | Clamp, Blade                                                    | 1           |
| 15        | 1321310            | Screw, Ph, St4.8 X10                                            | 2           |
| 16        | 1421618            | Washer, Plain, ⊕ 6.4X ⊕ 18X1.6                                  | 4           |
| 17        | 1021825            | Screw,Hex, M8 X25                                               | 2           |
| 18        |                    | Retaining Ring, Ф5                                              | 4           |
| 19        | 2320308            | 2" Wheel                                                        | 2           |
| 20        | 2320306            |                                                                 |             |
| 21        | +                  | Bumper                                                          |             |
| 22        | 2320301            |                                                                 |             |
| 23        | 2320215            | 26" Body,Pick-Up Tool  Vounting Plate, Floor Tool               |             |
| 24        | 2320212            | Axle, Mounting Plate                                            | 1           |
| 25        | 1421020            | Washer, Plain, $\Phi$ 10.5X $\Phi$ 20X2                         | 6           |
| 26        | 1436010            | Retaining Ring, Ф10                                             | 6           |
| 27        | <del> </del>       | Axle, Pedal                                                     | 2           |
| 28        | 2320213            | Pedal                                                           | 1           |
| 29        | 2320411            | Strain Relief                                                   | 1           |
| 30        | +                  | Bottom Plate, Assy                                              | 1           |
| 31        | 1422616            | Washer, Lock,Φ6                                                 | 5           |
| 32        | <del> </del>       | Filter                                                          | 1           |
| 33        | 2310123            | Gasket                                                          | 2           |
| 34        | <del> </del>       | Nut, Lock, M6                                                   | 3           |
| 35        | 1421617            | Washer,Plain, ⊕ 6.2X ⊕ 16X2                                     | 11          |
| 33        | +                  | Vac Motor,3-Stg,120V,With Terminal, Serial number:000000-000592 | 1           |
| 36        | 8011025A           | Vac Motor,2-Stg,120V,With Terminal, Serial number:000593-       | 1           |
|           | <del> </del>       |                                                                 | 3           |
| 37        | 2310122<br>8112006 | Stud, Vac Motor 3-Stg, Serial number:000000-000592              | 3           |
| 20        | †                  | Stud, Vac Motor 2-Stg, Serial number: 000593-                   | 3           |
| 38        | 1121605            | Nut, M6                                                         |             |
| 39        | 2310116            | Gasket, Vac Motor                                               | 1           |
| 40        | 2310120            | Screen                                                          | 1           |
| 41        | 2320308A           | 2" Wheel Assy                                                   | 2           |