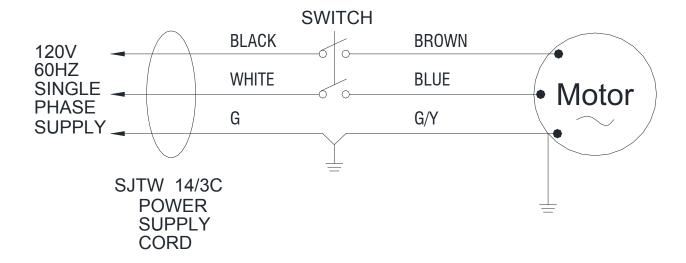

|  |
| Power                               | 500W                          |  |
| Current                             | 5 A                           |  |
| Frequency                           | 50-60Hz                       |  |
| Capacitor                           | 90L                           |  |
| Vacuum                              | 1500mmH2O(60")                |  |
| Flow rate                           | 2130L/Min(75CFM)              |  |
| Sound pressure level at workstation | 70 dB(A)                      |  |
| Weight                              | 40kg                          |  |
| Length of Power cord                | 15m                           |  |
| Dimensions                          | 117.6cm(L)X45.3cm(W)X110cm(H) |  |

# Wiring Diagram iW90



# WEAR &TEAR PARTS

| DIA<br>NO | PART<br>NUMBER | DESCRIPTION         | NO<br>REQ'D |
|-----------|----------------|---------------------|-------------|
| 1         | 2320210        | 3.5" Caster         | 2           |
| 2         | 2320223        | Wheel,10"           | 2           |
| 3         | 2320309        | 26" Blade           | 2           |
| 4         | 2320308        | 2" Wheel            | 2           |
| 5         | 2230126        | Dusting Tool        | 1           |
| 6         | 2230113        | Rubber Blade, Back  | 1           |
| 7         | 2230114        | Rubber Blade, Front | 1           |
| 8         | 2230127        | Crevice Tool        | 1           |

# CERTIFICATE OF QUALIFIED

| MODEL :    | SERIAL NO.: |
|------------|-------------|
| INSPECTOR: | DATE :