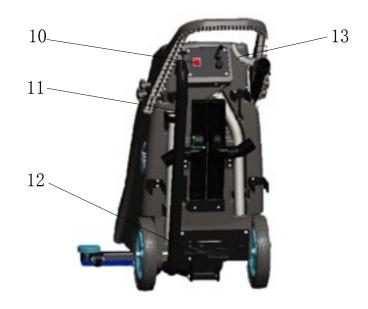

## MACHINE COMPONENTS

- 1.Handle
- 3.Knob
- 5.3.5" Caster
- 7.Hose Assy
- 9.Clear Window
- 11.Drain Hose
- 13.Wire Hook

- 2. Crevice Tool
- 4.10" Wheel
- 6. Front mount squeege
- 8. Tank
- 10. On/off switch
- 12. Pedal