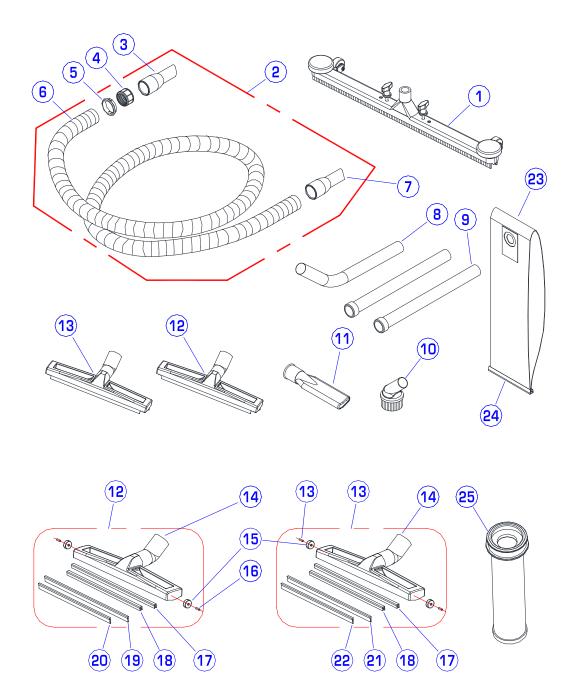

## **ACCESSORIES**

| DIA<br>NO | PART<br>NUMBER | DESCRIPTION                   | NO<br>REQ'D |
|-----------|----------------|-------------------------------|-------------|
| 1         | 2320300        | 26" Front Mount Squeegee Assy | 1           |
| 2         | 2330120        | Hose, Vacuum Assy             | 1           |
| 3         | 2230124        | Angeled Hose End, 38mm        | 1           |
| 4         | 2230122        | Threaded Insert               | 1           |
| 5         | 2230123        | Clip Ring                     | 1           |
| 6         | 2330122        | Hose                          | 1           |
| 7         | 2330121        | Hose End                      | 1           |
| 8         | 2230115        | Wand                          | 1           |
| 9         | 2230116        | Tube, SST                     | 2           |
| 10        | 2230126        | Dusting Tool                  | 1           |
| 11        | 2230127        | Crevice Tool                  | 1           |
| 12        | 2230106        | Dry Pick-Up Tool, 360mm       | 1           |
| 13        | 2230107        | Wet Pick-Up Tool, 360mm       | 1           |
| 14        | 2230117        | Body,Pick-Up Tool 360mm       | 1           |
| 15        | 2130101        | Wheel, Assy                   | 2           |
| 16        | 2130102        | Axle, Wheel                   | 2           |
| 17        | 2230109        | Seat, Rubber Blades,Back      | 1           |
| 18        | 2230110        | Seat, Rubber Blades,Back      | 1           |
| 19        | 2230111        | Brush Strip, Back             | 1           |
| 20        | 2230112        | Brush Strip, Front            | 1           |
| 21        | 2230113        | Rubber Blade, Back            | 1           |
| 22        | 2230114        | Rubber Blade, Front           | 1           |
| 22        | 2330130        | Cloth Bag                     | 1           |
| 23        | 2330132        | Paper Bag(optional)           | 1           |
| 24        | 2330131        | Clip, Cloth Bag(optional)     | 1           |
| 25        | 2330134        | Catridge Filter               | 1           |