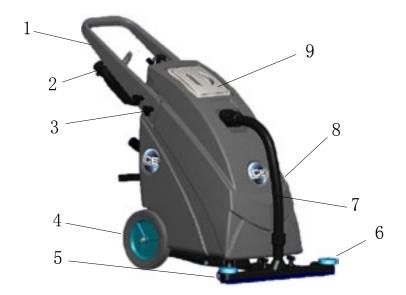

## MACHINE COMPONENTS

- 1.Handle
- 3.Knob
- 5.3.5" Caster
- 7.Hose Assy
- 9.Clear Window
- 11.Drain Hose
- 13.Wire Hook

- 2. Crevice Tool
- 4.10" Wheel
- 6. Front mount squeege
- 8. Tank
- 10. On/off switch
- 12. Pedal