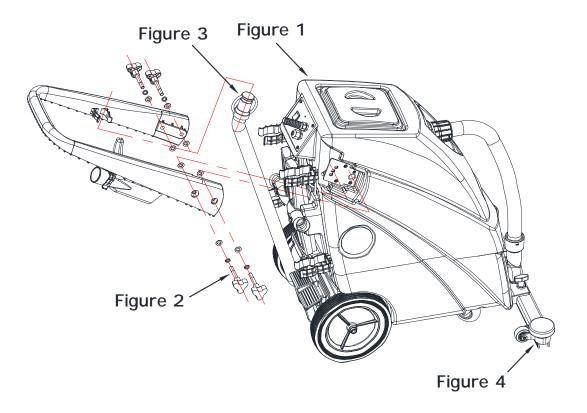

## **Attaching Handle**

- 1] Remove handle from ship position (Figure 1).
- 2] Realign handle as shown and screw knobs (Adjustable handle has three height](Figure 2).
- 3] Attach Drain hose (Figure 3).
- 4] Attach front mount squeegee (Figure 4).