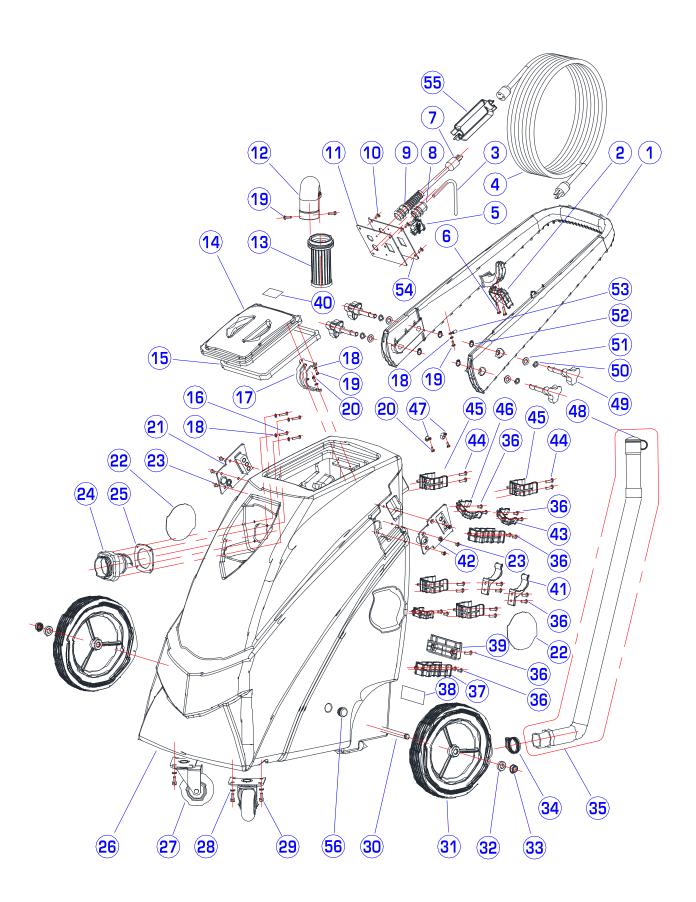

| DIA<br>NO | PART<br>NUMBER | DESCRIPTION                             | NO<br>REQ'D |
|-----------|----------------|-----------------------------------------|-------------|
| 1         | 2320202        | Handle                                  | 1           |
| 2         | 2310126        | Clamp, Crevice                          | 1           |
| 3         | 2320405U       | Cord                                    | 1           |
| 4         | 6210519U       | Power Cord                              | 1           |
| 5         | 2110108        | Switch                                  | 1           |
| 6         | 1313325        | Screw, ST4.8 X 25                       | 2           |
| 7         | 2320409        | Power Cord                              | 1           |
| 8         | 2320403        | Strain Relief                           | 1           |
| 9         | 4020310        | Strain Relief                           | 1           |
| 10        | 1221510        | Screw,Ph, M5 X 10                       | 4           |
| 11        | 2320401        | Panel, Switch                           | 1           |
| 12        | 2320220        | Bend                                    | 1           |
| 13        | 2320229        | Float,Shut off                          | 1           |
| 14        | 2320216        | Clear Window                            | 1           |
| 15        | 2320218        | Gasket, Clear Window                    | 1           |
| 16        | 1321225        | Screw,Ph,ST4.2 X 25                     | 4           |
| 17        | 2320217        | Rubber Hinge                            | 1           |
| 18        | 1421409        | Washer,Plain, ⊕ 4.3X ⊕ 9X0.8            | 9           |
| 19        | 1321210        | Screw, Ph, St4 X10                      | 5           |
| 20        | 1221410        | Screw, Ph, M4 X10                       | 4           |
| 21        | 2320241        | Bracket,Right,Handle                    | 1           |
| 22        | 4010316        | Logo                                    | 3           |
| 23        | 1222510        | Screw,Fh, M5 X10                        | 8           |
| 24        | 2020203        | Intake                                  | 1           |
| 25        | 2020202        | Gasket,Intake                           | 1           |
| 26        | 2320201        | Tank                                    | 1           |
| 27        | 2320210        | 3.5" Caster                             | 2           |
| 28        | 1421618        | Washer,Plain, ⊕6.4X⊕18X1.6              | 4           |
| 29        | 1021616        | Screw,Hex, M6 X16                       | 4           |
| 30        | 2320211        | Axle                                    | 1           |
| 31        | 2320228        | Wheel,10"                               | 2           |
| 32        | 6160113        | Washer,Wheel,Al                         | 2           |
| 33        | 6110011        | Cap,Axle                                | 2           |
| 34        | 1962050        | Clamp, Ф27~Ф51                          | 1           |
| 35        | 2230130        | Drain Hose, Serial number:000000-000534 | 1           |
| 33        | 2320248        | Drain Hose, Serial number:000534-       | 1           |

| DIA<br>NO | PART<br>NUMBER | DESCRIPTION                     | NO<br>REQ'D |
|-----------|----------------|---------------------------------|-------------|
| 36        | 1221514        | Screw, Ph, M5 X14               | 16          |
| 37        | 2310128        | Clamp, Straight Tube            | 2           |
| 38        | 2320603U       | Serial Decal                    | 1           |
| 39        | 2310131        | Supportor,Pick-up Tool          | 1           |
| 40        | 2030414        | Warning Decal                   | 1           |
| 41        | 2310130        | Clamp, Pick-up Tool             | 2           |
| 42        | 2320240        | Bracket,Left, Handle            | 1           |
| 43        | 2310127        | Clamp, Bend Tube                | 2           |
| 44        | 1221520        | Screw, Ph, M5 X20               | 8           |
| 45        | 2310125        | Clamp, Hose                     | 4           |
| 46        | 2310129        | Clamp, Dusting Tool             | 1           |
| 47        | 8014040        | Clamp, Cord                     | 2           |
| 48        | 2230131        | PlugSerial number:000000-000534 | 1           |
| 49        | 2320219        | Knob                            | 2           |
| 50        | 1432026        | Washer, Lock,Φ10                | 4           |
| 51        | 1421020        | Washer,Plain, ⊕10.5X⊕20X2       | 4           |
| 52        | 1436010        | Retaining Ring, ⊕10             | 2           |
| 53        | 2320207        | Plate                           | 1           |
| 54        | 2320402        | Decal,Panel                     | 1           |
| 55        | 6210123        | Connector                       | 1           |
| 56        | 7000283        | Сар                             | 2           |