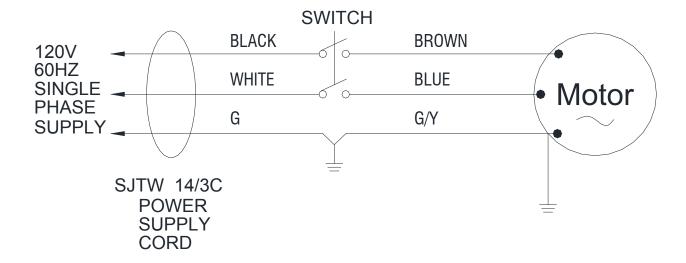

|  |
| Power                               | 500W                          |  |
| Current                             | 5 A                           |  |
| Frequency                           | 50-60Hz                       |  |
| Capacitor                           | 90L                           |  |
| Vacuum                              | 1500mmH2O(60")                |  |
| Flow rate                           | 2130L/Min(75CFM)              |  |
| Sound pressure level at workstation | 70 dB(A)                      |  |
| Weight                              | 40kg                          |  |
| Length of Power cord                | 15m                           |  |
| Dimensions                          | 117.6cm(L)X45.3cm(W)X110cm(H) |  |

# Wiring Diagram iW90



## WEAR &TEAR PARTS

| DIA<br>NO | PART<br>NUMBER | DESCRIPTION         | NO<br>REQ'D |
|-----------|----------------|---------------------|-------------|
| 1         | 2320210        | 3.5" Caster         | 2           |
| 2         | 2320223        | Wheel,10"           | 2           |
| 3         | 2320309        | 26" Blade           | 2           |
| 4         | 2320308        | 2" Wheel            | 2           |
| 5         | 2230126        | Dusting Tool        | 1           |
| 6         | 2230113        | Rubber Blade, Back  | 1           |
| 7         | 2230114        | Rubber Blade, Front | 1           |
| 8         | 2230127        | Crevice Tool        | 1           |