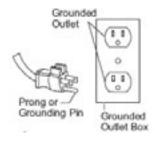

This machine is for use on a nominal 120-volt circuit and has a grounding plug that resembles the plug illustrated in Figure. Make sure that the machine is connected to an outlet having the same configuration as the plug. No adapter should be used with this machine.