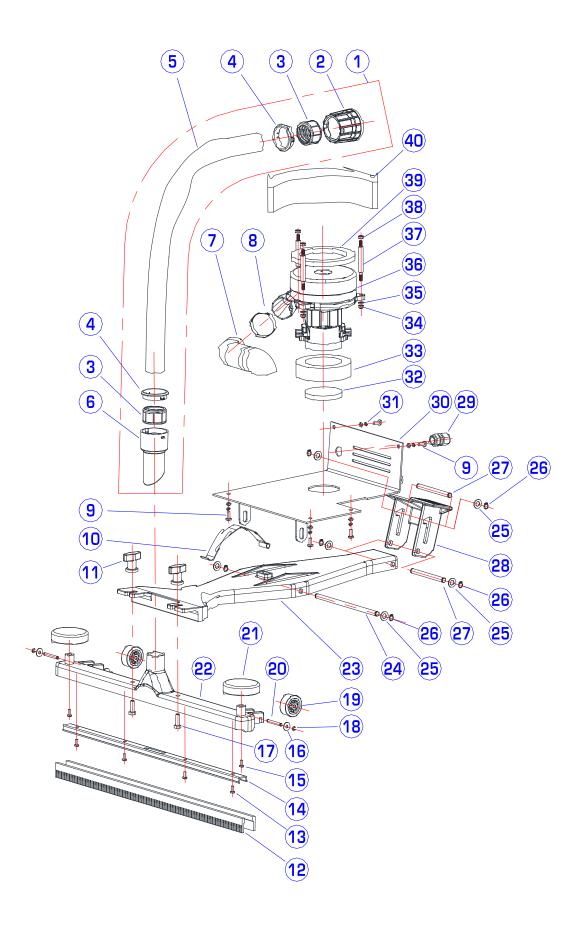

| 171       | CLIOT          |                                                                     |             |
|-----------|----------------|---------------------------------------------------------------------|-------------|
| DIA<br>NO | PART<br>NUMBER | DESCRIPTION                                                         | NO<br>REQ'D |
| 1         | 2320500        | lose Assy                                                           |             |
| 2         | 2230121        | Machine End                                                         | 1           |
| 3         | 2320501        | readed Insert                                                       |             |
| 4         | 2230123        | Clip Ring                                                           | 2           |
| 5         | 2320502        | Hose                                                                | 1           |
| 6         | +              | Angeled Hose End, 38mm                                              | 1           |
| 7         | 2320208        | Acoustic Insulstion Pipe                                            | 1           |
| 8         | 1914300        | Tie, Cable                                                          | 1           |
| 9         | 1221616        | Screw, Ph, M6 X16                                                   | 5           |
| 10        | +              | Leaf Spring                                                         | 1           |
| 11        | 2320304        | Knob, Floor Tool                                                    | 1           |
|           | 2320311        | 26" Blade(PU)                                                       | 2           |
| 12        | 2320309        | 26" Blade(Optional)                                                 | 2           |
| 13        | 1221514        | Screw, Ph, M5 X14                                                   | 4           |
| 14        | 2320303        | Clamp, Blade                                                        | 1           |
| 15        | 1321310        | Screw, Ph, St4.8 X10                                                | 2           |
| 16        | 1421618        | Washer, Plain, ⊕ 6.4X ⊕ 18X1.6                                      | 4           |
| 17        | <b>!</b>       | Screw,Hex, M8 X25                                                   | 2           |
| 18        | 1439005        | Retaining Ring, Ф5                                                  | 4           |
| 19        | 2320308        | 2" Wheel                                                            | 2           |
| 20        | 2320306        | Axle, 2" Wheel                                                      | 2           |
| 21        | 2320302        | Bumper                                                              | 2           |
| 22        | 2320301        | 26" Body,Pick-Up Tool                                               | 1           |
| 23        | 2320215        | Mounting Plate, Floor Tool                                          | 1           |
| 24        | 2320212        | Axle, Mounting Plate                                                | 1           |
| 25        | 1421020        | Washer,Plain, ⊕ 10.5X ⊕ 20X2                                        | 6           |
| 26        | 1436010        | Retaining Ring, Ф10                                                 | 6           |
| 27        | 2320213        | Axle, Pedal                                                         | 2           |
| 28        | 2320209        | Pedal                                                               | 1           |
| 29        | 2320411        | Strain Relief                                                       | 1           |
| 30        | 2320203        | Bottom Plate, Assy                                                  | 1           |
| 31        | 1422616        | Washer, Lock,Φ6                                                     | 5           |
| 32        | 2310123        | Filter                                                              | 1           |
| 33        | 2310118        | Gasket                                                              | 2           |
| 34        | 1123608        | Nut, Lock, M6                                                       | 3           |
| 35        | 1421617        | Washer,Plain, ⊕ 6.2X ⊕ 16X2                                         | 11          |
| 24        | 2310121A       | Vac Motor, 3-Stg, 120V, With Terminal, Serial number: 000000-000592 | 1           |
| 36        | 8011025A       | Vac Motor, 2-Stg, 120V, With Terminal, Serial number: 000593-       | 1           |
| 27        | 2310122        | Stud, Vac Motor 3-Stg, Serial number:000000-000592                  | 3           |
| 37        | 8112006        | Stud, Vac Motor 2-Stg, Serial number: 000593-                       | 3           |
| 38        | 1121605        | Nut, M6                                                             | 3           |
| 39        | 2310116        | Gasket,Vac Motor                                                    | 1           |
| 40        | 2310120        | Screen                                                              | 1           |
|           |                |                                                                     |             |