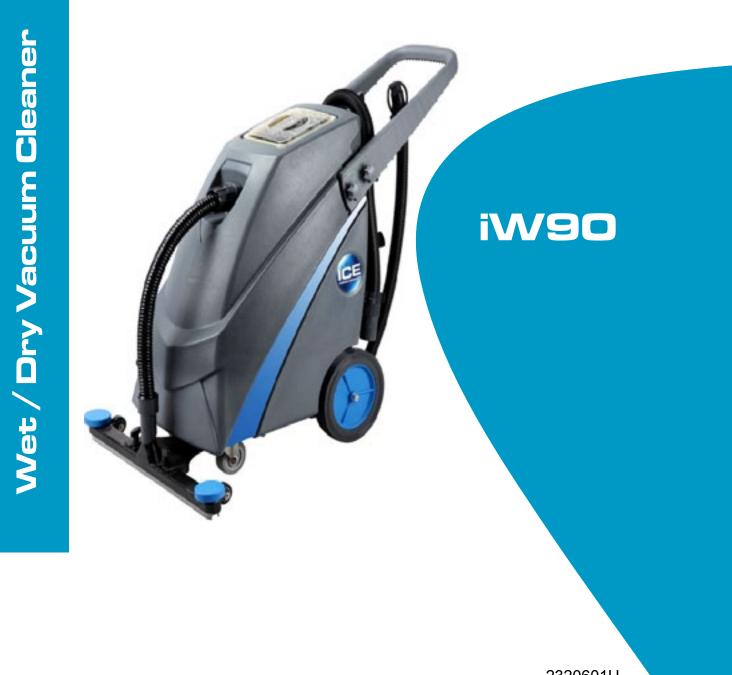

www.icecompanies.com



## **Operator & Parts Manual**



2320601U REV.03(01-2016)

# INTERNATIONAL CLEANING EQUIPMENT

# TABLE OF CONTENTS

| SAFETY PRECAUTION          | 2    |
|----------------------------|------|
| HANDLE ASSEMBLY            | 3    |
| MACHINE OPERATON & STORAGE | 4-5  |
| MACHINE COMPONENTS         | 6    |
| PARTS LIST                 | 7-13 |
| SPECIFICATIONS             | 14   |
| WIRING DIAGRAM             | 15   |
| WEAR&TEAR PARTS            | 16   |

# SAFETY PRECAUTION



Carefully read and understand this manual before operating this machine. This machine must be grounded!

This machine shall be grounded while in use to protect theoperator from electric shock. Grounding provides a path of least resistance for electric current. This machine is equipped with a cord having an equipment-grounding conductor and groundi