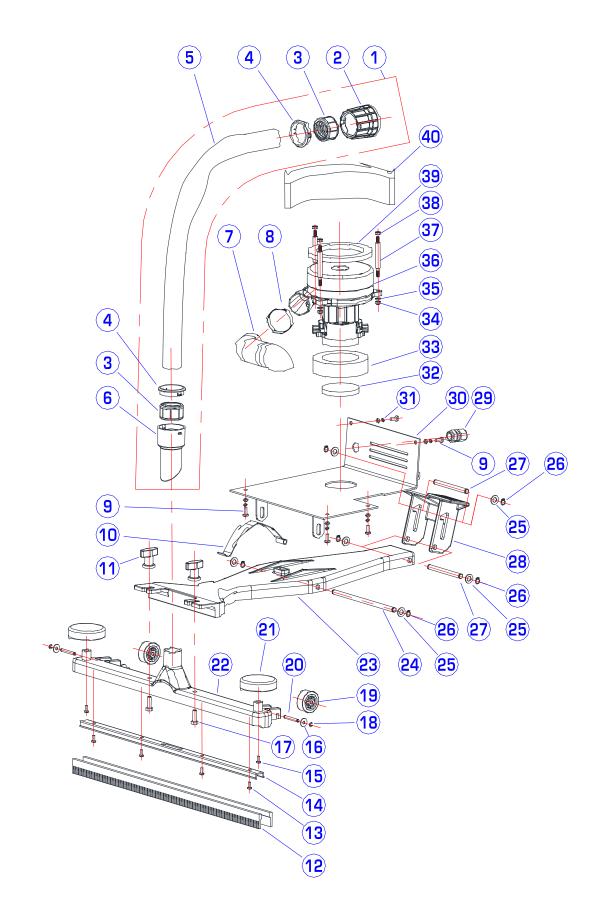

| DIA<br>NO | PART<br>NUMBER | DESCRIPTION                                        | NO<br>REQ'D |
|-----------|----------------|----------------------------------------------------|-------------|
| 1         | 2320500        | łose Assy                                          |             |
| 2         | 2230121        | Machine End                                        | 1           |
| 3         | 2320501        | Threaded Insert                                    | 2           |
| 4         | 2230123        | Clip Ring                                          | 2           |
| 5         | 2320502        | Hose                                               | 1           |
| 6         | 2230124        | Angeled Hose End, 38mm                             | 1           |
| 7         | 2320208        | Acoustic Insulstion Pipe                           | 1           |
| 8         | 1914300        | Tie, Cable                                         | 1           |
| 9         | 1221616        | Screw, Ph, M6 X16                                  | 5           |
| 10        | 2320214        | Leaf Spring                                        | 1           |
| 11        | 2320304        | Knob, Floor Tool                                   | 1           |
| 10        | 2320311        | 26" Blade(PU)                                      | 2           |
| 12        | 2320309        | 26" Blade(Optional)                                | 2           |
| 13        | 1221514        | Screw, Ph, M5 X14                                  | 4           |
| 14        | 2320303        | Clamp, Blade                                       | 1           |
| 15        | 1321310        | Screw, Ph, St4.8 X10                               | 2           |
| 16        | 1421618        | Washer, Plain, $\Phi$ 6.4X $\Phi$ 18X1.6           | 4           |
| 17        | 1021825        | Screw,Hex, M8 X25                                  | 2           |
| 18        | 1439005        | Retaining Ring, $\Phi$ 5                           | 4           |
| 19        | 2320308        | 2" Wheel                                           | 2           |
| 20        | 2320306        | Axle, 2" Wheel                                     | 2           |
| 21        | 2320302        | Bumper                                             | 2           |
| 22        | 2320301        | 26" Body,Pick-Up Tool                              | 1           |
| 23        | 2320215        | Mounting Plate, Floor Tool                         | 1           |
| 24        | 2320212        | Axle, Mounting Plate                               | 1           |
| 25        | 1421020        | Washer, Plain, $\Phi$ 10.5X $\Phi$ 20X2            | 6           |
| 26        | 1436010        | Retaining Ring, $\Phi$ 10                          | 6           |
| 27        | 2320213        | Axle, Pedal                                        | 2           |
| 28        | 2320209        | Pedal                                              | 1           |
| 29        | 2320411        | Strain Relief                                      | 1           |
| 30        | 2320203        | Bottom Plate, Assy                                 | 1           |
| 31        | 1422616        | Washer, Lock,Φ6                                    | 5           |
| 32        | 2310123        | Filter                                             | 1           |
| 33        | 2310118        | Gasket                                             | 2           |
| 34        | 1123608        | Nut, Lock, M6                                      | 3           |
| 35        | 1421617        | Washer, Plain, $\Phi$ 6.2X $\Phi$ 16X2             | 11          |
| 36        | 8011025A       | Vac Motor, 2-Stg, 120V, With Terminal              | 1           |
| 37        | 8112006        | Stud, Vac Motor 2-Stg, Serial number: 000593-      | 3           |
|           | 2310122        | Stud, Vac Motor 3-Stg, Serial number:000000-000592 | 3           |
| 38        | 1121605        | Nut, M6                                            | 3           |
| 39        | 2310116        | Gasket,Vac Motor                                   | 1           |
| 40        | 2310120        | Screen                                             | 1           |