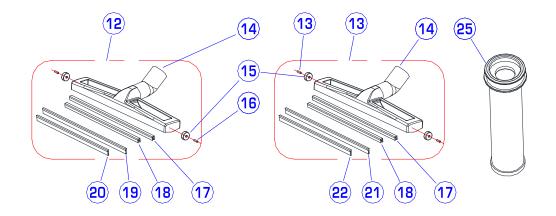

| DIA<br>NO | PART<br>NUMBER | DESCRIPTION                                        | NO<br>REQ'D |
|-----------|----------------|----------------------------------------------------|-------------|
| 1         | 2320500        | łose Assy                                          |             |
| 2         | 2230121        | Machine End                                        | 1           |
| 3         | 2320501        | Threaded Insert                                    | 2           |
| 4         | 2230123        | Clip Ring                                          | 2           |
| 5         | 2320502        | Hose                                               | 1           |
| 6         | 2230124        | Angeled Hose End, 38mm                             | 1           |
| 7         | 2320208        | Acoustic Insulstion Pipe                           | 1           |
| 8         | 1914300        | Tie, Cable                                         | 1           |
| 9         | 1221616        | Screw, Ph, M6 X16                                  | 5           |
| 10        | 2320214        | Leaf Spring                                        | 1           |
| 11        | 2320304        | Knob, Floor Tool                                   | 1           |
| 10        | 2320311        | 26" Blade(PU)                                      | 2           |
| 12        | 2320309        | 26" Blade(Optional)                                | 2           |
| 13        | 1221514        | Screw, Ph, M5 X14                                  | 4           |
| 14        | 2320303        | Clamp, Blade                                       | 1           |
| 15        | 1321310        | Screw, Ph, St4.8 X10                               | 2           |
| 16        | 1421618        | Washer, Plain, $\Phi$ 6.4X $\Phi$ 18X1.6           | 4           |
| 17        | 1021825        | Screw,Hex, M8 X25                                  | 2           |
| 18        | 1439005        | Retaining Ring, $\Phi$ 5                           | 4           |
| 19        | 2320308        | 2" Wheel                                           | 2           |
| 20        | 2320306        | Axle, 2" Wheel                                     | 2           |
| 21        | 2320302        | Bumper                                             | 2           |
| 22        | 2320301        | 26" Body,Pick-Up Tool                              | 1           |
| 23        | 2320215        | Mounting Plate, Floor Tool                         | 1           |
| 24        | 2320212        | Axle, Mounting Plate                               | 1           |
| 25        | 1421020        | Washer, Plain, $\Phi$ 10.5X $\Phi$ 20X2            | 6           |
| 26        | 1436010        | Retaining Ring, $\Phi$ 10                          | 6           |
| 27        | 2320213        | Axle, Pedal                                        | 2           |
| 28        | 2320209        | Pedal                                              | 1           |
| 29        | 2320411        | Strain Relief                                      | 1           |
| 30        | 2320203        | Bottom Plate, Assy                                 | 1           |
| 31        | 1422616        | Washer, Lock,Φ6                                    | 5           |
| 32        | 2310123        | Filter                                             | 1           |
| 33        | 2310118        | Gasket                                             | 2           |
| 34        | 1123608        | Nut, Lock, M6                                      | 3           |
| 35        | 1421617        | Washer, Plain, $\Phi$ 6.2X $\Phi$ 16X2             | 11          |
| 36        | 8011025A       | Vac Motor, 2-Stg, 120V, With Terminal              | 1           |
| 37        | 8112006        | Stud, Vac Motor 2-Stg, Serial number: 000593-      | 3           |
|           | 2310122        | Stud, Vac Motor 3-Stg, Serial number:000000-000592 | 3           |
| 38        | 1121605        | Nut, M6                                            | 3           |
| 39        | 2310116        | Gasket,Vac Motor                                   | 1           |
| 40        | 2310120        | Screen                                             | 1           |

## ACCESSORIES

| DIA<br>NO | PART<br>NUMBER | DESCRIPTION                   | NO<br>REQ'D |
|-----------|----------------|-------------------------------|-------------|
| 1         | 2320300        | 26" Front Mount Squeegee Assy | 1           |
| 2         | 2330120        | Hose, Vacuum Assy             | 1           |
| 3         | 2230124        | Angeled Hose End, 38mm        | 1           |
| 4         | 2230122        | Threaded Insert               | 1           |
| 5         | 2230123        | Clip Ring                     | 1           |
| 6         | 2330122        | Hose                          | 1           |
| 7         | 2330121        | Hose End                      | 1           |
| 8         | 2230115        | Wand                          | 1           |
| 9         | 2230116        | Tube, SST                     | 2           |
| 10        | 2230126        | Dusting Tool                  | 1           |
| 11        | 2230127        | Crevice Tool                  | 1           |
| 12        | 2230106        | Dry Pick-Up Tool, 360mm       | 1           |
| 13        | 2230107        | Wet Pick-Up Tool, 360mm       | 1           |
| 14        | 2230117        | Body,Pick-Up Tool 360mm       | 1           |
| 15        | 2130101        | Wheel, Assy                   | 2           |
| 16        | 2130102        | Axle, Wheel                   | 2           |
| 17        | 2230109        | Seat, Rubber Blades,Back      | 1           |
| 18        | 2230110        | Seat, Rubber Blades,Back      | 1           |
| 19        | 2230111        | Brush Strip, Back             | 1           |
| 20        | 2230112        | Brush Strip, Front            | 1           |
| 21        | 2230113        | Rubber Blade, Back            | 1           |
| 22        | 2230114        | Rubber Blade, Front           | 1           |
| 22        | 2330130        | Cloth Bag                     | 1           |
| 23        | 2330132        | Paper Bag(optional)           | 1           |
| 24        | 2330131        | Clip, Cloth Bag(optional)     | 1           |
| 25        | 2330134        | Catridge Filter               | 1           |