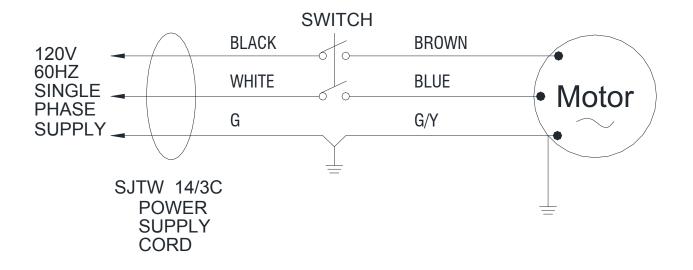

# Wiring Diagram iW90

| TECHNICAL DATA       |                               |  |
|----------------------|-------------------------------|--|
| Model                | iW90                          |  |
| Voltage              | 120V                          |  |
| Power                | 500W                          |  |
| Current              | 5 A                           |  |
| Frequency            | 50-60Hz                       |  |
| Capacitor            | 90L                           |  |
| Vacuum               | 1500mmH2O(60")                |  |
| Flow rate            | 2130L/Min(75CFM)              |  |
| Sound pressure level | 70 dB(A)                      |  |
| at workstation       |                               |  |
| Weight               | 40kg                          |  |
| Length of Power cord | 15m                           |  |
| Dimensions           | 117.6cm(L)X45.3cm(W)X110cm(H) |  |