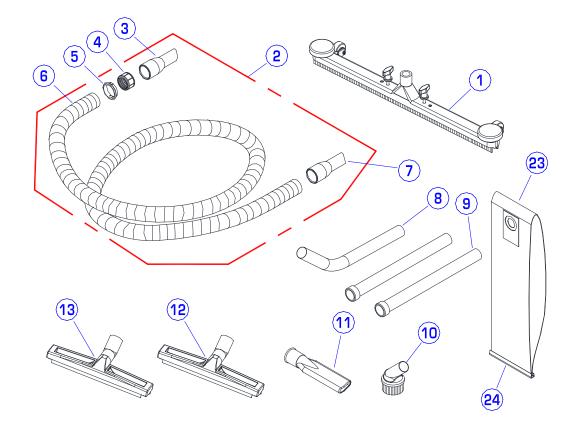

## ACCESSORIES

| DIA<br>NO | PART<br>NUMBER | DESCRIPTION                   | NO<br>REQ'D |
|-----------|----------------|-------------------------------|-------------|
| 1         | 2320300        | 26" Front Mount Squeegee Assy | 1           |
| 2         | 2330120        | Hose, Vacuum Assy             | 1           |
| 3         | 2230124        | Angeled Hose End, 38mm        | 1           |
| 4         | 2230122        | Threaded Insert               | 1           |
| 5         | 2230123        | Clip Ring                     | 1           |
| 6         | 2330122        | Hose                          | 1           |
| 7         | 2330121        | Hose End                      | 1           |
| 8         | 2230115        | Wand                          | 1           |
| 9         | 2230116        | Tube, SST                     | 2           |
| 10        | 2230126        | Dusting Tool                  | 1           |
| 11        | 2230127        | Crevice Tool                  | 1           |
| 12        | 2230106        | Dry Pick-Up Tool, 360mm       | 1           |
| 13        | 2230107        | Wet Pick-Up Tool, 360mm       | 1           |
| 14        | 2230117        | Body,Pick-Up Tool 360mm       | 1           |
| 15        | 2130101        | Wheel, Assy                   | 2           |
| 16        | 2130102        | Axle, Wheel                   | 2           |
| 17        | 2230109        | Seat, Rubber Blades,Back      | 1           |
| 18        | 2230110        | Seat, Rubber Blades,Back      | 1           |
| 19        | 2230111        | Brush Strip, Back             | 1           |
| 20        | 2230112        | Brush Strip, Front            | 1           |
| 21        | 2230113        | Rubber Blade, Back            | 1           |
| 22        | 2230114        | Rubber Blade, Front           | 1           |
| 22        | 2330130        | Cloth Bag                     | 1           |
| 23        | 2330132        | Paper Bag(optional)           | 1           |
| 24        | 2330131        | Clip, Cloth Bag(optional)     | 1           |
| 25        | 2330134        | Catridge Filter               | 1           |