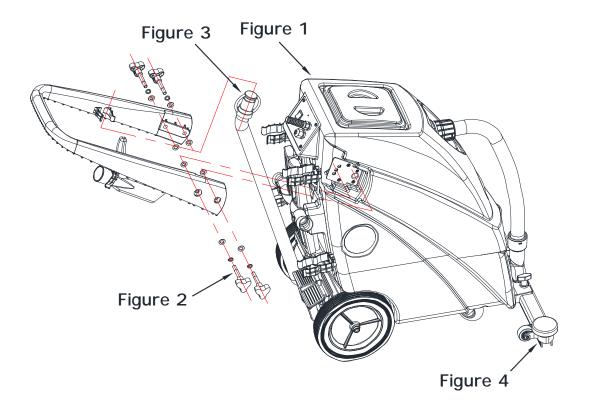

# Handle Assembly Instructions

#### Attaching Handle

1] Remove handle from ship position (Figure 1).

2] Realign handle as shown and screw knobs (Adjustable handle has three height](Figure 2).

- 3] Attach Drain hose (Figure 3).
- 4] Attach front mount squeegee (Figure 4).