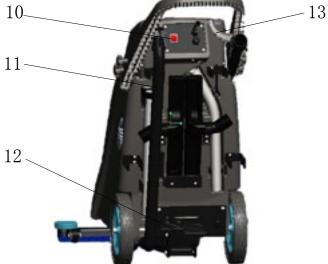

# MACHINE COMPONENTS

1.Handle

- 3.Knob
- 5.3.5" Caster
- 7.Hose Assy
- 9.Clear Window
- 11.Drain Hose
- 13.Wire Hook

- 2. Crevice Tool
- 4.10" Wheel
- 6. Front mount squeege
- 8. Tank
- 10. On/off switch
- 12. Pedal