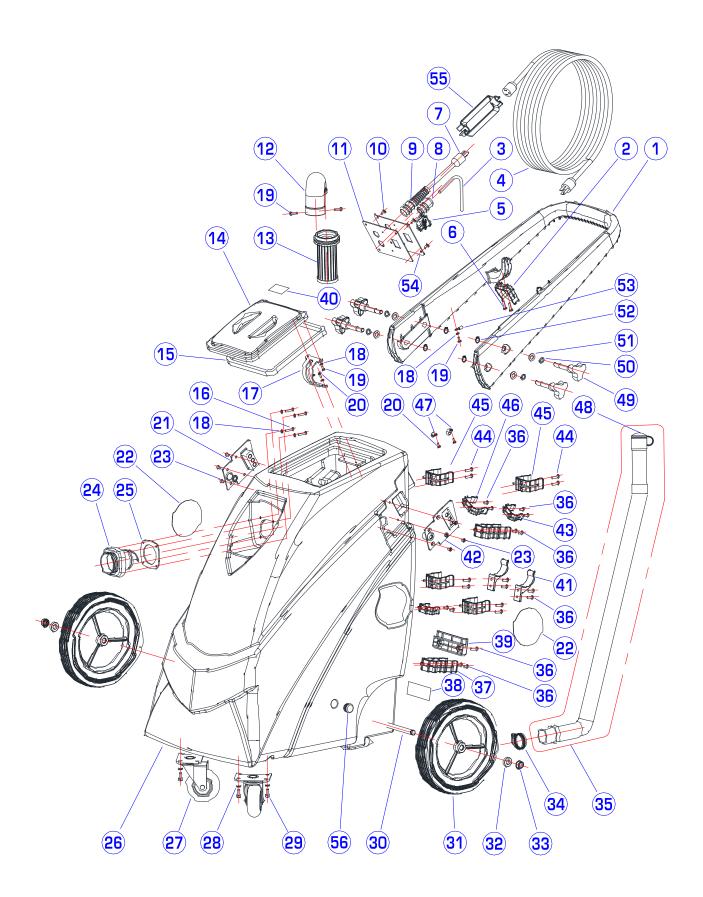

|           | <u> 3 LI3 I</u> |                                          |             |
|-----------|-----------------|------------------------------------------|-------------|
| DIA<br>NO | PART<br>NUMBER  | DESCRIPTION                              | NO<br>REQ'D |
| 1         | 2320202         | Handle                                   | 1           |
| 2         | 2310126         | Clamp, Crevice                           | 1           |
| 3         | 2320405U        | Cord                                     | 1           |
| 4         | 6210519U        | Power Cord                               | 1           |
| 5         | 2110108         | Switch                                   | 1           |
| 6         | 1313325         | Screw, ST4.8 X 25                        | 2           |
| 7         | 2320409         | Power Cord                               | 1           |
| 8         | 2320403         | Strain Relief                            | 1           |
| 9         | 4020310         | Strain Relief                            | 1           |
| 10        | 1221510         | Screw,Ph, M5 X 10                        | 4           |
| 11        | 2320401         | Panel, Switch                            | 1           |
| 12        | 2320220         | Bend                                     | 1           |
| 13        | 2320229         | Float,Shut off                           | 1           |
| 14        | 2320216         | Clear Window                             | 1           |
| 15        | 2320218         | Gasket, Clear Window                     | 1           |
| 16        | 1321225         | Screw,Ph,ST4.2 X 25                      | 4           |
| 17        | 2320217         | Rubber Hinge                             | 1           |
| 18        | 1421409         | Washer, Plain, $\Phi$ 4.3X $\Phi$ 9X0.8  | 9           |
| 19        | 1321210         | Screw, Ph, St4 X10                       | 5           |
| 20        | 1221410         | Screw, Ph, M4 X10                        | 4           |
| 21        | 2320241         | Bracket,Right,Handle                     | 1           |
| 22        | 4010316         | Logo                                     | 3           |
| 23        | 1222510         | Screw,Fh, M5 X10                         | 8           |
| 24        | 2020203         | Intake                                   | 1           |
| 25        | 2020202         | Gasket,Intake                            | 1           |
| 26        | 2320201         | Tank                                     | 1           |
| 27        | 2320210         | 3.5" Caster                              | 2           |
| 28        | 1421618         | Washer, Plain, $\Phi$ 6.4X $\Phi$ 18X1.6 | 4           |
| 29        | 1021616         | Screw,Hex, M6 X16                        | 4           |
| 30        | 2320211         | Axle                                     | 1           |
| 31        | 2320228         | Wheel,10"                                | 2           |
| 32        | 6160113         | Washer,Wheel,Al                          | 2           |
| 33        | 6110011         | Cap,Axle                                 | 2           |
| 34        | 1962050         | Clamp, Φ27~Φ51                           | 1           |
| 35        | 2230130         | Drain Hose, Serial number:000000-000534  | 1           |
| 30        | 2320248         | Drain Hose, Serial number:000534-        | 1           |

| DIA<br>NO | PART<br>NUMBER | DESCRIPTION                             | NO<br>REQ'D |
|-----------|----------------|-----------------------------------------|-------------|
| 36        | 1221514        | Screw, Ph, M5 X14                       | 16          |
| 37        | 2310128        | Clamp, Straight Tube                    | 2           |
| 38        | 2320603U       | Serial Decal                            | 1           |
| 39        | 2310131        | Supportor,Pick-up Tool                  | 1           |
| 40        | 2030414        | Warning Decal                           | 1           |
| 41        | 2310130        | Clamp, Pick-up Tool                     | 2           |
| 42        | 2320240        | Bracket,Left, Handle                    | 1           |
| 43        | 2310127        | Clamp, Bend Tube                        | 2           |
| 44        | 1221520        | Screw, Ph, M5 X20                       | 8           |
| 45        | 2310125        | Clamp, Hose                             | 4           |
| 46        | 2310129        | Clamp, Dusting Tool                     | 1           |
| 47        | 8014040        | Clamp, Cord                             | 2           |
| 48        | 2230131        | PlugSerial number:000000-000534         | 1           |
| 49        | 2320219        | Knob                                    | 2           |
| 50        | 1432026        | Washer, Lock,Φ10                        | 4           |
| 51        | 1421020        | Washer, Plain, $\Phi$ 10.5X $\Phi$ 20X2 | 4           |
| 52        | 1436010        | Retaining Ring, $\Phi$ 10               | 2           |
| 53        | 2320207        | Plate                                   | 1           |
| 54        | 2320402        | Decal,Panel                             | 1           |
| 55        | 6210123        | Connector                               | 1           |
| 56        | 7000283        | Сар                                     | 2           |