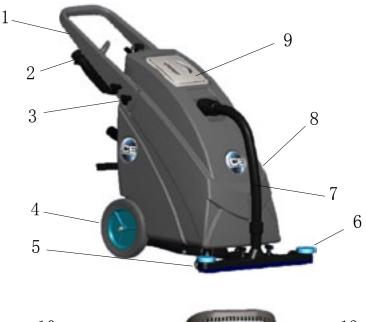

# MACHINE COMPONENTS

1.Handle

- 3.Knob
- 5.3.5" Caster
- 7.Hose Assy
- 9.Clear Window
- 11.Drain Hose
- 13.Wire Hook

- 2. Crevice Tool
- 4.10" Wheel
- 6. Front mount squeege
- 8. Tank
- 10. On/off switch
- 12. Pedal