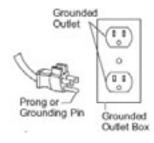

This machine is for use on a nominal 120-volt circuit and has a grounding plug that resembles the plug illustrated in Figure. Make sure that the machine is connected to an outlet having the same configuration as the plug. No adapter should be used with this machine.