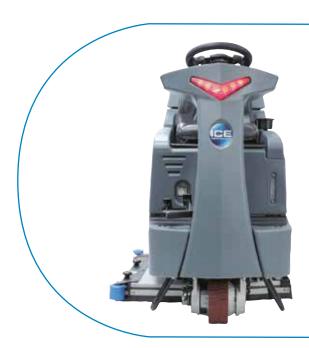

## RS32B

The RS32B industrial Rider Auto Scrubber targets high production floor cleaning on large floor surfaces. Fully automated, with a one button programmable switch for training-free operation and a pad pressure up to 75 kg for maximum cleaning efficiency. The digitized (1% to 5%) solution mixing system makes solution composition change simple.

- Oversized 110 litres solution tank
- State-of-the-art touch panel control console
- 24V/260Ah batteries AGM
- Working efficiency up to 5.200 m²/hour
- 34-55 and 75 kg pad pressure
- On board digitalized solution chemical dosing system (standard)
- Heavy duty structure for maximum durability
- Die-cast aluminium brush deck and easy to move parabolic squeegee for optimal dry floor performance
- Automated braking and parking design
- Emergency shutdown button and safety light (standard) for maximum safety

## ICE RS32B comes provided with:

- Brushes 2 x 16"
- Padholders 2 x 16"
- On-board charger

PUBLIC AREAS GOVERNMENTS LEISURE

| EU       | RS32B                                                                                              |
|----------|----------------------------------------------------------------------------------------------------|
| Volt     | 24V                                                                                                |
| cm       | 80                                                                                                 |
| pcs      | 2                                                                                                  |
| rpm      | 210                                                                                                |
| V/Watt   | 24/2×450                                                                                           |
| kg       | 33-55-75                                                                                           |
| cm       | 103                                                                                                |
| litres   | 110                                                                                                |
| litres   | 110                                                                                                |
| V/Ah     | 4x6V/260Ah                                                                                         |
| standard | AGM                                                                                                |
| dBA      | 68                                                                                                 |
| kg       | 290                                                                                                |
| kg       | 410                                                                                                |
| hour     | 3,5 - 4                                                                                            |
| m²/hour  | 5.200                                                                                              |
| cm       | 157,5x88x141                                                                                       |
| %        | 17                                                                                                 |
|          | standard                                                                                           |
|          | Volt  cm  pcs  rpm  V/Watt  kg  cm  litres  litres  V/Ah  standard  dBA  kg  kg  hour  m²/hour  cm |