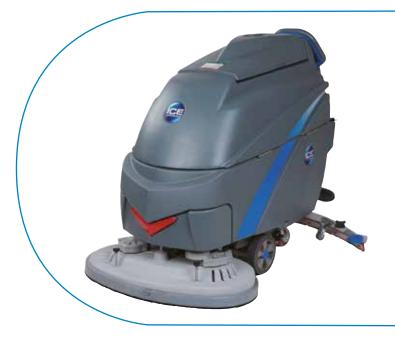

{'/ŀ Auto Scrubber

The i32BT is the optimal solution for large facilities. Fully automated walk-behind scrubber with a 100 litres solution capacity for cleaning large floor surfaces such as parkings, industrial facilities, warehouses, airports. The electrical actuator for pad pressure up to 54 kg and 80 cm cleaning width for high production of professional floor cleaning.

- Variable speed traction control
- Oversized 100 litres solution tank
- User friendly touch panel control system
- 24V/260Ah batteries AGM
- Working efficiency up to 3.250 m<sup>2</sup>/hour
- Variable pad pressure 18-36 or 54 kg
- Die-cast aluminium brush deck and easy to move parabolic squeegee for optimal dry floor performance
- Delayed vacuum motor shut off
- Emergency shutdown system

## ICE i32BT comes provided with:

- Brushes 2 x 16"
- Padholders 2 x 16"
- 25A On-board charger