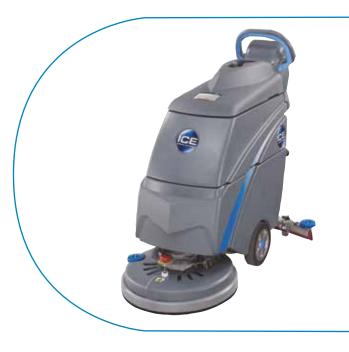

## R Auto Scrubber 230V

The i18C is a pad-assist, 230V, easy-to-operate auto scrubber with cable. The compact design makes the scrubber perfect for small commercial settings. The i18C is built with a gear-driven brush motor, the new noise-reducing design and the high-quality parts and components that make all ICE products so efficient.

## **Benefits**

- Gear-driven brush motor
- Easy to move plastic parabolic squeegee for optimal dry floor performance
- All new, noise-reducing design
- Large opening on recovery tank for easy cleaning
- Working efficiency up to 1.200m<sup>2</sup>/hour

## ICE i18C comes provided with:

- Brush 17"
- Padholder 17"
- 25 m yellow safety cable