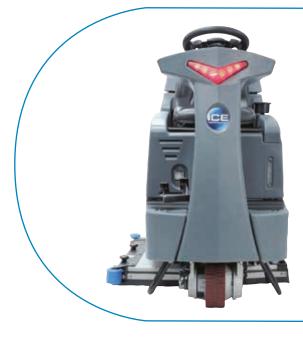

Designed for heavy duty work. The RS32L+ i-Synergy rider auto scrubber is fully automated with a one-button programmable switch for training--free operation, and a three-setting pad pressure of up to 75 kg allows for maximum cleaning efficiency. Its digitized (1% to 5%) solution mixing system makes solution composition change simple, and the compact design gives the RS32L+ i-Synergy maximum maneuverability. The standard i-Synergy system provides data driven cleaning with 100% cost and calculation clarity. Smart and full-service cleaning for a fixed price per month!

## **Benefits**

- Oversized 110 litres solution tank
- State-of-the-art, user-friendly touch panel control system
- Die-cast aluminium brush deck and curved squeegee up to 75 kg pad pressure
- Intelligent and connected cleaning
- Delayed vacuum motor shut off
- Emergency shutdown system
- I-Synergy App for monitoring the machine(s).
- Working efficiency up to 5.200 m<sup>2</sup>/hour
- Full-service RENTAL period includes service and parts